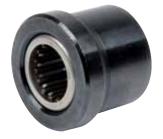

| Part No. | Description    |      |      |  |
|----------|----------------|------|------|--|
| ALL26112 | Bronze Bushing |      |      |  |
|          |                | <br> | <br> |  |

ALL26114\* ......Steel Roller Bearing Bushing (has a machined in roller bearing to reduce friction and wear.)

ALL26112

ALL26114

<sup>\*</sup>Bearing is shipped dry. Apply a good quality, high-temp grease upon installation.