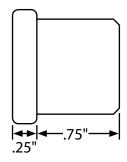

## **Extended Length Pilot Bushings**

Use these extra long bushings when distance between engine and bellhousing has increased due to use of mid-plates, rear motor mounts or adapters. Bushings help maintain true alignment of clutch disc to flywheel.

| Part No. | Description    |      |      |  |
|----------|----------------|------|------|--|
| ALL26112 | Bronze Bushing |      |      |  |
|          |                | <br> | <br> |  |

ALL26114\* ......Steel Roller Bearing Bushing (has a machined in roller bearing to reduce friction and wear.)

ALL26112

ALL26114

<sup>\*</sup>Bearing is shipped dry. Apply a good quality, high-temp grease upon installation.