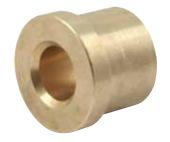

| Part No. | Description    |      |      |  |
|----------|----------------|------|------|--|
| ALL26112 | Bronze Bushing |      |      |  |
|          |                | <br> | <br> |  |

ALL26114\* ......Steel Roller Bearing Bushing (has a machined in roller bearing to reduce friction and wear.)

ALL26112

ALL26114

<sup>\*</sup>Bearing is shipped dry. Apply a good quality, high-temp grease upon installation.