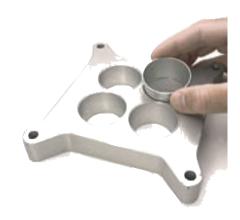

## **Adjustable Base Plate**

The "Governor" is a four-hole aluminum spacer with tapered inserts which may be quickly changed after removing the carburetor. Restricts air/fuel entry and reduces power slightly to prevent wheel spin. Inserts range in size from .950" to 1.400" for custom tailoring for quicker lap times. Fits all Holley 4 bbl. 4150/4160 series carburetors.

## **ALL26180**

1/2" Adjustable Base Plate

| 1/2" Inserts | 4-Pack |
|--------------|--------|
| ALL26181     | 0.950" |
| ALL26182     | 1.000" |
| ALL26179     | 1.050" |
| ALL26183     | 1.100" |
| ALL26184     | 1.150" |
| ALL26185     | 1.200" |
| ALL26186     | 1.250" |
| ALL26187     | 1.300" |
| ALL26188     | 1.350" |
| ALL26189     | 1.400" |

## **ALL26060**

1" Adjustable Base Plate

| 1" Inserts | 4-Pack |
|------------|--------|
| ALL26061   | 0.950" |
| ALL26062   | 1.000" |
| ALL26059   | 1.050" |
| ALL26063   | 1.100" |
| ALL26064   | 1.150" |
| ALL26065   | 1.200" |
| ALL26066   | 1.250" |
| ALL26067   | 1.300" |
| ALL26068   | 1.350" |
| ALL26069   | 1.400" |