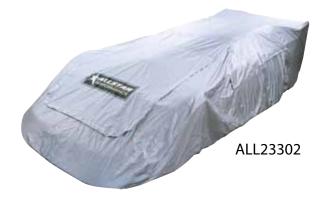

## Part No. Description

ALL23300......Asphalt Late Model (Template Body)

ALL23302......Dirt Late Model \*

ALL23306......Modified

ALL23304......Back Half Cover

\* Cover is designed for cars with 8" spoiler and sides. Cover will not fit some crate series spoilers.