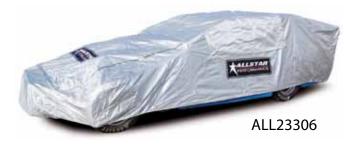

## Part No. Description

ALL23300......Asphalt Late Model (Template Body)

ALL23302......Dirt Late Model \*

ALL23306......Modified

ALL23304......Back Half Cover

\* Cover is designed for cars with 8" spoiler and sides. Cover will not fit some crate series spoilers.