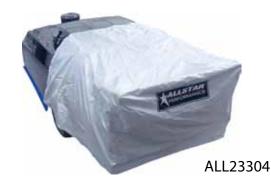

## Part No. Description

ALL23300......Asphalt Late Model (Template Body)

ALL23302......Dirt Late Model \*

ALL23306......Modified

ALL23304......Back Half Cover

\* Cover is designed for cars with 8" spoiler and sides. Cover will not fit some crate series spoilers.