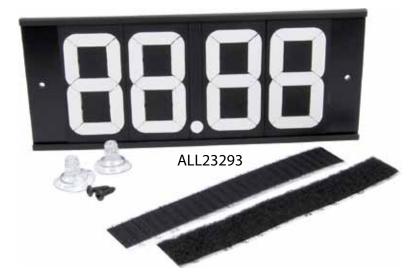

## **Dial-In Boards**

Dial-in boards are a great alternative to messy shoe polish when displaying your ET dial-in. Highly visible 3" tall white numerals help to ensure correct times are entered at the tower. Each numeral has seven pivoting sections that are easily changed to quickly adjust dial-in time. Available with mounting holes for a standard dial-in board bracket or ALL23293 with suction cups and hook/loop tape.

## Part No. Description

ALL23291.......3 Digit w/ Mount Holes ALL23292.......4 Digit w/ Mount Holes ALL23293.......4 Digit w/ Suction Cups And Hook/Loop Tape

ALL23291

ALL23292

REV101216