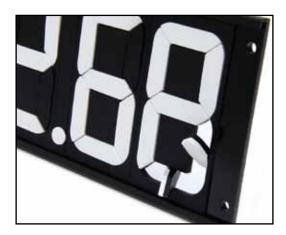

## **Dial-In Boards**

Dial-in boards are a great alternative to messy shoe polish when displaying your ET dial-in. Highly visible 3" tall white numerals help to ensure correct times are entered at the tower. Each numeral has seven pivoting sections that are easily changed to quickly adjust dial-in time. Available with mounting holes for a standard dial-in board bracket or ALL23293 with suction cups and hook/loop tape.