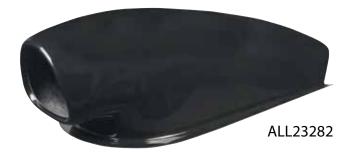

## Aero Scoops

Aerodynamically designed fiberglass scoops are strong yet lightweight with a durable, black high-gloss, seamless gelcoat finish and a 2" wide mounting flange. Open back scoops have an angled 6" tall rear opening to fit most windshields.

| Part No. | Description | <b>Overall Height</b> | <b>Overall Length</b> | Width (Without Flange) |
|----------|-------------|-----------------------|-----------------------|------------------------|
| ALL23280 | Open Back   | 13-1/2"               | 50"                   | 15-1/2"                |
| ALL23282 | Open Back   | 13"                   | 50"                   | 15-1/2"                |
| ALL23284 | Closed Back | 12"                   | 38"                   | 15-1/2"                |