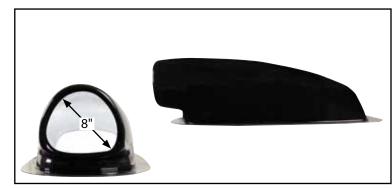

## Aero Scoops

Aerodynamically designed fiberglass scoops are strong yet lightweight with a durable, black high-gloss, seamless gelcoat finish and a 2" wide mounting flange. Open back scoops have an angled 6" tall rear opening to fit most windshields.

| Part No. | Description | <b>Overall Height</b> | <b>Overall Length</b> | Width (Without Flange) |
|----------|-------------|-----------------------|-----------------------|------------------------|
| ALL23280 | Open Back   | 13-1/2"               | 50"                   | 15-1/2"                |
| ALL23282 | Open Back   | 13"                   | 50"                   | 15-1/2"                |
| ALL23284 | Closed Back | 12"                   | 38"                   | 15-1/2"                |