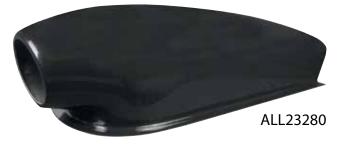

## Aero Scoops

Aerodynamically designed fiberglass scoops are strong yet lightweight with a durable, black high-gloss, seamless gelcoat finish and a 2" wide mounting flange. Open back scoops have an angled 6" tall rear opening to fit most windshields.

| Part No. | Description | <b>Overall Height</b> | <b>Overall Length</b> | Width (Without Flange) |
|----------|-------------|-----------------------|-----------------------|------------------------|
| ALL23280 | Open Back   | 13-1/2"               | 50"                   | 15-1/2"                |
| ALL23282 | Open Back   | 13"                   | 50"                   | 15-1/2"                |
| ALL23284 | Closed Back | 12"                   | 38"                   | 15-1/2"                |