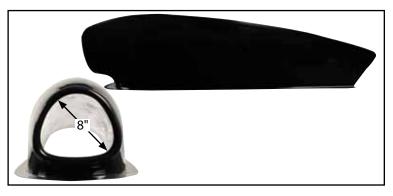

## Aero Scoops

Aerodynamically designed fiberglass scoops are strong yet lightweight with a durable, black high-gloss, seamless gelcoat finish and a 2" wide mounting flange. Open back scoops have an angled 6" tall rear opening to fit most windshields.

| Part No. | Description | <b>Overall Height</b> | <b>Overall Length</b> | Width (Without Flange) |
|----------|-------------|-----------------------|-----------------------|------------------------|
| ALL23280 | Open Back   | 13-1/2"               | 50"                   | 15-1/2"                |
| ALL23282 | Open Back   | 13"                   | 50"                   | 15-1/2"                |
| ALL23284 | Closed Back | 12"                   | 38"                   | 15-1/2"                |