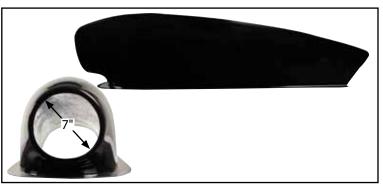

## Aero Scoops

Aerodynamically designed fiberglass scoops are strong yet lightweight with a durable, black high-gloss, seamless gelcoat finish and a 2" wide mounting flange. Open back scoops have an angled 6" tall rear opening to fit most windshields.

| Part No. | Description | <b>Overall Height</b> | <b>Overall Length</b> | Width (Without Flange) |
|----------|-------------|-----------------------|-----------------------|------------------------|
| ALL23280 | Open Back   | 13-1/2"               | 50"                   | 15-1/2"                |
| ALL23282 | Open Back   | 13"                   | 50"                   | 15-1/2"                |
| ALL23284 | Closed Back | 12"                   | 38"                   | 15-1/2"                |