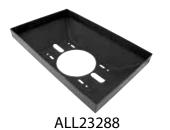

## **Dragster Scoops**

Strong yet lightweight, fiberglass scoops have a durable, black high-gloss, seamless gelcoat finish. Complete installation on 4500 series carburetors requires a scoop tray mounting kit which mounts between carb and intake manifold to secure ALL23288 scoop tray. Scoops are typically secured to tray with quick turn fasteners and hardware (sold separately).

## **Related Parts:**

ALL23288.......Scoop Tray, 3" Tall x 21-5/8" Long x 13-1/2" Wide, Fiberglass (4500 Series Carbs)

REV082415