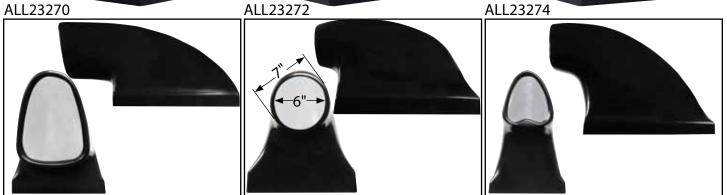

## **Dragster Scoops**

Strong yet lightweight, fiberglass scoops have a durable, black high-gloss, seamless gelcoat finish. Complete installation on 4500 series carburetors requires a scoop tray mounting kit which mounts between carb and intake manifold to secure ALL23288 scoop tray. Scoops are typically secured to tray with quick turn fasteners and hardware (sold separately).

| Part No. | <b>Overall Height</b> | <b>Overall Length</b> | Width |
|----------|-----------------------|-----------------------|-------|
| ALL23270 | 16"                   | 33"                   | 14"   |
| ALL23272 | 15-1/2"               | 25-1/2"               | 14"   |
| ALL23274 | 20-1/2"               | 29-1/2"               | 14"   |