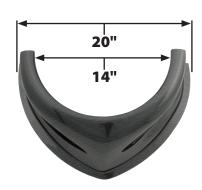

## **Hood Scoops**

Scoops are molded from durable high impact plastic with carbon fiber look and have a molded-in flange for easy mounting. Designed for use with 14" air cleaners, scoops protect air cleaners that protrude through the hood from dirt and debris. All scoops surround approximately half of the air cleaner assembly.