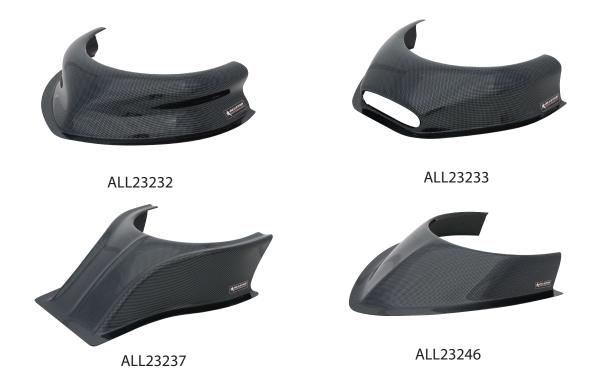

## **Hood Scoops**

Scoops are molded from durable high impact plastic with carbon fiber look and have a molded-in flange for easy mounting. Designed for use with 14" air cleaners, scoops protect air cleaners that protrude through the hood from dirt and debris. All scoops surround approximately half of the air cleaner assembly.

| Part No. | Description         | Height | Center of A/C to<br>Front of Scoop |
|----------|---------------------|--------|------------------------------------|
| ALL23230 | Short Tapered Front | 2-1/2" | 12                                 |
| ALL23232 | Short Tapered Front | 3-1/2" | 13"                                |
| ALL23246 | Long Tapered Front  | 3-1/2" | 17"                                |
| ALL23247 | Long Tapered Front* | 3-1/2" | 17"                                |
| ALL23248 | Long Tapered Front  | 5-1/2" | 18"                                |
| ALL23249 | Long Tapered Front* | 5-1/2" | 18"                                |
| ALL23233 | Open Front          | 3-1/2" | 12-1/2"                            |
| ALL23235 | Flat Front          | 3-1/2" | 15-1/2"                            |
| ALL23237 | Flat Front          | 5-1/2" | 18"                                |