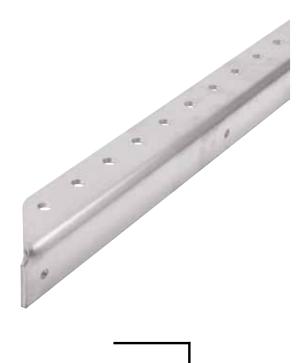

## **Drilled Aluminum Angle, 90 Degree**

Aluminum angle has many uses including strengthening body panels and providing a mounting point for strapping or body braces, typically used on the upper section of rear quarter panels and door panels. 90 degree angle allows supports or braces to fasten directly to the chassis. Angle is 1/8" thick x 1" wide and has 1/4" holes on 1" centers.