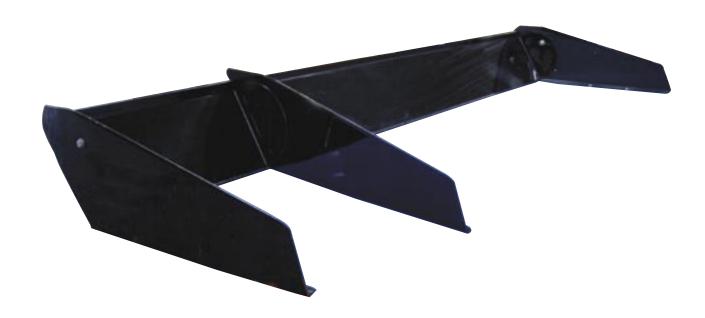

## **Aluminum Adjustable Spoilers**

Designed for Dirt Late Models, choose from plain or black powder coated finish. Each spoiler consists of two unequal length laser cut sections, one 16" wide and the other 56" wide. Unequal length design blades provide more down force on the right rear of the car and allow more spoiler area in case of right side damage. Assembled spoilers measure 72" wide x 8" tall with a 1" reinforcing lip. Three vertical supports have 2" of adjustment. Mounting hinges included.

ALL22997......8" x 72" Plain Aluminum ALL22999......8" x 72" Black Powder Coated Aluminum