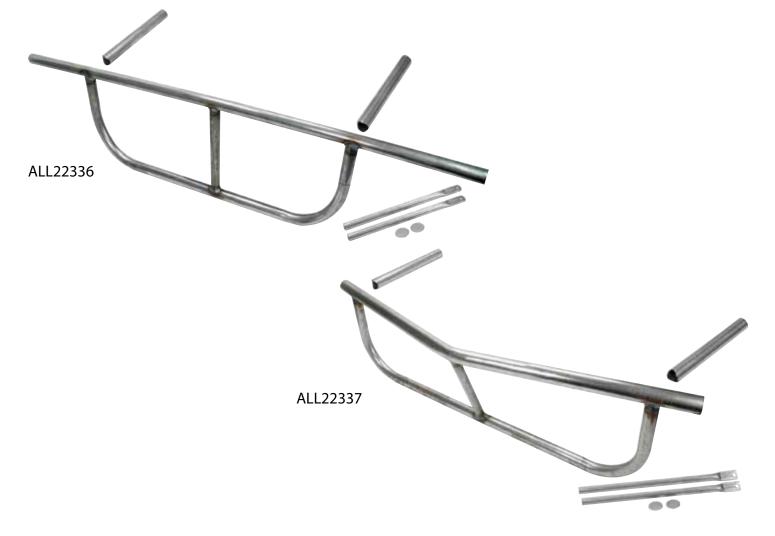

## **Modified Rear Bumper Kits**

Universal rear bumper kits have fully welded frames and include separate 1-1/4" O.D. mounting tubes, bumper supports and end caps that require welding for a custom fit to a variety of chassis widths.

## Part No. Description

- ALL22336........Wide Rear Bumper Kit with straight main tube is built from 1-1/4" O.D. x .065" wall mild steel tubing and measures 54" wide x 11-1/2" tall with a 34" wide fuel cell guard.
- ALL22337......Narrow Rear Bumper Kit with bent main tube is built from 1-1/2" O.D. x .065" wall mild steel tubing and measures 43" wide x 12-1/2" tall with a 39" wide fuel cell guard.