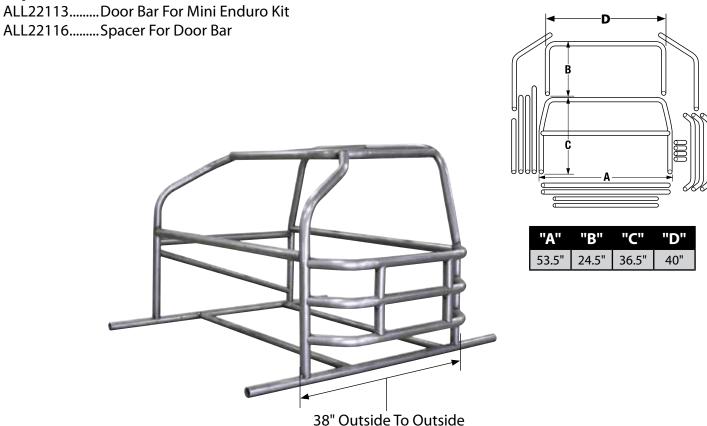

## **Roll Cage Kit For Mini Enduro**

Designed with safety in mind for mini enduro and four cylinder classes. Universal design is built for two or four door 1991-2002 Ford Escort bodies but will fit Dodge Neons and Ford Probes with some modifications. Kit is constructed of .095" wall 1-3/4" mild steel tubing and includes a main hoop, halo, windshield posts, front & rear dash bars, three door bars for the left side, and a Z-bar for the right side. Also included are two lengths of 1-3/4" tubing to weld to the factory pinch welds and two lengths of 1-1/2" tubing to connect the two sides, creating a solid foundation for the cage and seat mount.

## **Replacement Part:**

(Front To Back)

REV042513