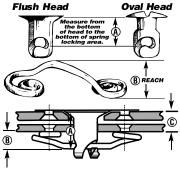

## **Quick Turn Fastener Measurement Guidelines**

To find [A] Fastener Length, add together [B] Spring Reach and [C] Material Thickness [including bracket if applicable]. A=B+C