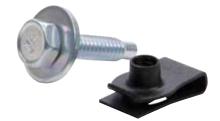

## **Body Bolt Kit With Clips**

Kit allows the clip to stay fastened to body panel or angle bracing when removing body panels for maintenance or cleaning. 1/4"-20 thread bolts are 1-1/8" UHL and have a built-in captured washer.