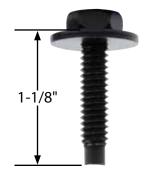

## **Body Bolt Kit With Clips**

Kit allows the clip to stay fastened to body panel or angle bracing when removing body panels for maintenance or cleaning. 1/4"-20 thread bolts are 1-1/8" UHL and have a built-in captured washer.