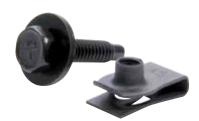

## **Body Bolt Kit With Clips**

Kit allows the clip to stay fastened to body panel or angle bracing when removing body panels for maintenance or cleaning. 1/4"-20 thread bolts are 1-1/8" UHL and have a built-in captured washer.

## **Replacement Parts:**

ALL18554.....Body Bolt Clips, 10-Pack ALL18554-50.....Body Bolt Clips, 50-Pack

REV072117