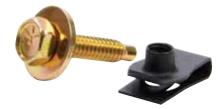

## **Body Bolt Kit With Clips**

Kit allows the clip to stay fastened to body panel or angle bracing when removing body panels for maintenance or cleaning. 1/4"-20 thread bolts are 1-1/8" UHL and have a built-in captured washer.

| Bolt Color | 10-Pack<br>Part No. | 50-Pack<br>Part No. |
|------------|---------------------|---------------------|
| Black      | ALL18558            | ALL18558-50         |
| Clear      | ALL18656            | ALL18656-50         |
| Gold       | ALL18559            | ALL18559-50         |