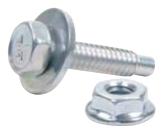

## **Body Bolt Kits**

Bolts are designed for easy installation and removal, have 1/4"-20 thread and a built-in captured washer. Nuts have built-in serrations which prevent loosening. Body bolts are commonly used to fasten body panels and side skirts for easy removal but may be used anywhere a bolt with a captured washer is needed.

| Underhead | Calan | 10-Pack  | 50-Pack     |
|-----------|-------|----------|-------------|
| Length    | Color | Part No. | Part No.    |
|           | Black | ALL18553 | ALL18553-50 |
| 3/4"      | Clear | ALL18654 | ALL18654-50 |
|           | Black | ALL18560 | ALL18560-50 |
|           | Clear | ALL18655 | ALL18655-50 |
| 1-1/8"    | Gold  | ALL18561 | ALL18561-50 |