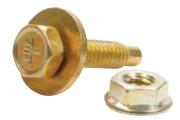

## **Body Bolt Kits**

Bolts are designed for easy installation and removal, have 1/4"-20 thread and a built-in captured washer. Nuts have built-in serrations which prevent loosening. Body bolts are commonly used to fasten body panels and side skirts for easy removal but may be used anywhere a bolt with a captured washer is needed.

| Underhead | Calan | 10-Pack  | 50-Pack     |
|-----------|-------|----------|-------------|
| Length    | Color | Part No. | Part No.    |
|           | Black | ALL18553 | ALL18553-50 |
| 3/4"      | Clear | ALL18654 | ALL18654-50 |
|           | Black | ALL18560 | ALL18560-50 |
|           | Clear | ALL18655 | ALL18655-50 |
| 1-1/8"    | Gold  | ALL18561 | ALL18561-50 |