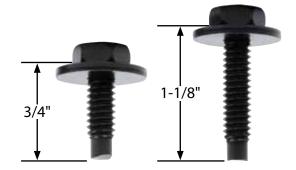

## **Body Bolt Kits**

Bolts are designed for easy installation and removal, have 1/4"-20 thread and a built-in captured washer. Nuts have built-in serrations which prevent loosening. Body bolts are commonly used to fasten body panels and side skirts for easy removal but may be used anywhere a bolt with a captured washer is needed.

| Underhead | Calan | 10-Pack  | 50-Pack     |
|-----------|-------|----------|-------------|
| Length    | Color | Part No. | Part No.    |
|           | Black | ALL18553 | ALL18553-50 |
| 3/4"      | Clear | ALL18654 | ALL18654-50 |
|           | Black | ALL18560 | ALL18560-50 |
|           | Clear | ALL18655 | ALL18655-50 |
| 1-1/8"    | Gold  | ALL18561 | ALL18561-50 |