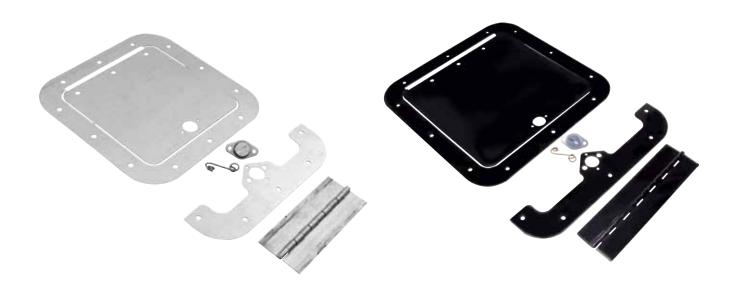

## **Access Panel Kits**

Aluminum panels can be mounted to provide easy access to dry sump pump tanks, fuel cells or other under panel items. Kits include frame, access door, hinge, quick turn fastener and quick turn fastener spring. Sizes refer to door opening dimensions, add 2" for installed dimensions.

| Size      | Clear Part No. | Black Part No. |
|-----------|----------------|----------------|
| 6" x 6"   | ALL18530       | ALL18540       |
| 8" x 8"   | ALL18531       | ALL18541       |
| 6" x 14"  | ALL18532       | ALL18542       |
| 10" x 14" | ALL18533       | ALL18543       |
| 14" x 14" | ALL18534       | ALL18544       |