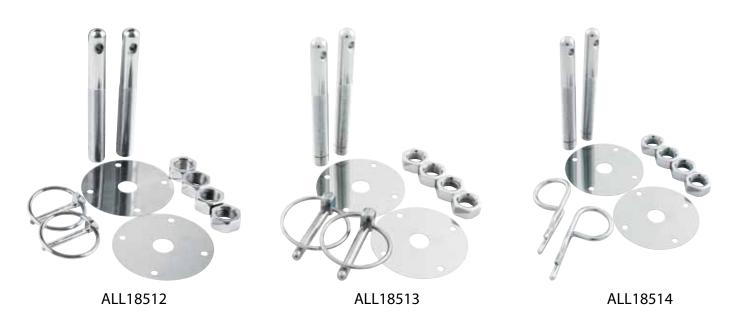

## **Steel Hood Pin Kits**

Kits include two each: 4" x 1/2" dia. chrome steel pins, chrome steel scuff plates, clips and four nuts. Available with flip-over or hairpin style clips.

| Part No. | Description                         |
|----------|-------------------------------------|
| ALL18512 | Kit With 3/16" Dia. Flip-Over Clips |
| ALL18513 | Kit With 1/4" Dia. Flip-Over Clips  |
| ALL18514 | Kit With 5/32" Dia. Hairpin Clips   |