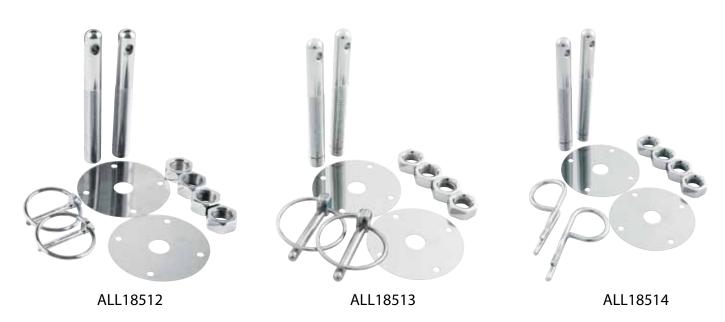

## **Steel Hood Pin Kits**

Kits include two each: 4" x 1/2" dia. chrome steel pins, chrome steel scuff plates, clips and four nuts. Available with flip-over or hairpin style clips.

| Part No. | Description                         |
|----------|-------------------------------------|
| ALL18512 | Kit With 3/16" Dia. Flip-Over Clips |
| ALL18513 | Kit With 1/4" Dia. Flip-Over Clips  |
| ALL18514 | Kit With 5/32" Dia. Hairpin Clips   |