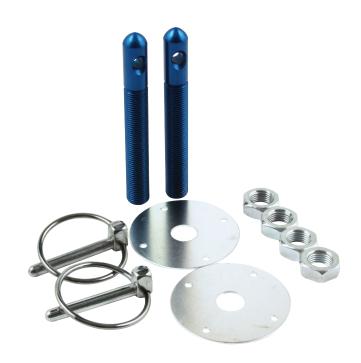

## **Aluminum Hood Pin Kits 1/2" Pins And 1/4" Clips**

Kits include two each: 4" x 1/2" dia. aluminum pins, aluminum scuff plates, flip over style, 1/4" dia. Steel clips, and four nuts. Clip flips over pin and over-center action locks clip in place.

| Part No. | Description        |
|----------|--------------------|
| ALL18500 | Silver (Plain) Kit |
| ALL18501 | Red Anodized Kit   |
| ALL18502 | Blue Anodized Kit  |
| ALL18503 | Gold Anodized Kit  |
| ALL18504 | Black Anodized Kit |