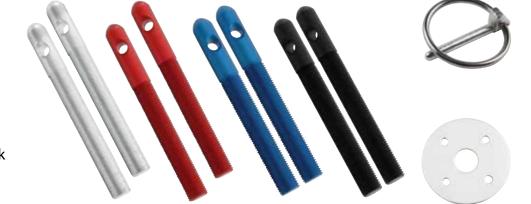

| Part No. | Description        |
|----------|--------------------|
| ALL18480 | Silver (Plain) Kit |
| ALL18481 | Red Anodized Kit   |
| ALL18482 | Blue Anodized Kit  |
| ALL18484 | Black Anodized Kit |

## **Replacement Parts:**

ALL18487.......Red Pins, 2-Pack ALL18488......Blue Pins, 2-Pack ALL18489.....Blue Pins, 2-Pack ALL18491......Black Pins, 2-Pack

ALL18515......3/16" Flip-Over Clip, 2-Pack

ALL18519......Aluminum Scuff Plate with 3/8" Hole, 4-Pack