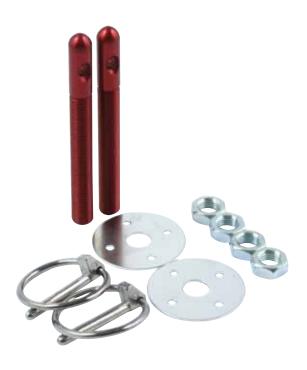

## **Aluminum Hood Pin Kits 3/8" Pins And 3/16" Clips**

Kits include two each: 3-1/2" x 3/8" dia. aluminum pins, aluminum scuff plates, flip over style 3/16" dia. steel clips and four nuts. Clip flips over stud, locks into place and over-center action keeps clip in place.

| Part No. | Description        |
|----------|--------------------|
| ALL18480 | Silver (Plain) Kit |
| ALL18481 | Red Anodized Kit   |
| ALL18482 | Blue Anodized Kit  |
| ALL18484 | Black Anodized Kit |