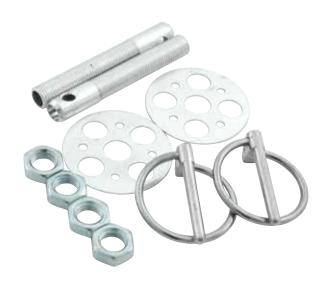

## **Lightweight Hood Pin Kits**

Kits include two 2-3/4" long gun-drilled aluminum pins, two clips, two lightweight aluminum plates and four steel jam nuts.

| Color          | Kit With 3/8" Pins | Kit With 1/2" Pins |
|----------------|--------------------|--------------------|
| Silver (Plain) | ALL18472           | ALL18476           |
| Black Anodized | ALL18473           | ALL18477           |