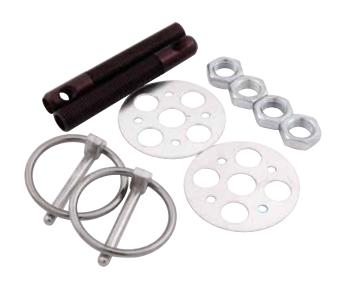

## **Lightweight Hood Pin Kits**

Kits include two 2-3/4" long gun-drilled aluminum pins, two clips, two lightweight aluminum plates and four steel jam nuts.

| Color          | Kit With 3/8" Pins | Kit With 1/2" Pins |
|----------------|--------------------|--------------------|
| Silver (Plain) | ALL18472           | ALL18476           |
| Black Anodized | ALL18473           | ALL18477           |