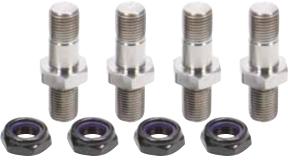

## **Titanium Shock Stud Kit For Frame Boss And Spuds**

Shock stud kits include four studs and nylon locking half nuts to mount shock to chassis or front axle. ALL17022 studs have 1/2"-20 threads that thread directly into pre-threaded bungs. ALL17040 studs are used with ALL17042 14mm-1.5 tap to create threads in 1/2" thru-bungs that would originally have thru-bolts.

## Part No. Description

- ALL17022.....Stud Kit For 1/2"-20 Threaded Bungs
- ALL17022-1.....Stud w/Nut (Single) For 1/2"-20 Threaded Bung
- ALL17040.....Stud Kit For 14mm-1.5 Threaded Bungs
- ALL17040-1.....Stud w/Nut (Single) For 14mm-1.5 Threaded Bung
- ALL17042.....Tap (14mm-1.5 To Thread 1/2" Non-Threaded Bungs)
- ALL17048.....Black Half Nuts 1/2"-20, 10-Pack

ALL17022

ALL17040