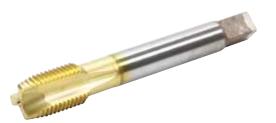

## **Related Part:**

ALL17042.....Sprint Car Metric Frame Tap For ALL17040 Shock Stud Kit, M14x1.5.

REV031016