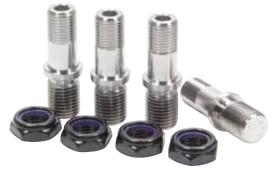

## **Titanium Shock Stud Kit For Frame Boss And Spuds**

Shock stud kits include four studs and nylon locking half nuts to mount shock to chassis or front axle. ALL17022 studs have 1/2"-20 threads that thread directly into pre-threaded bungs. ALL17040 studs are used with ALL17042 14mm-1.5 tap to create threads in 1/2" thru-bungs that would originally have thru-bolts.

## Part No. Description

- ALL17022.....Stud Kit For 1/2"-20 Threaded Bungs
- ALL17022-1.....Stud w/Nut (Single) For 1/2"-20 Threaded Bung
- ALL17040.....Stud Kit For 14mm-1.5 Threaded Bungs
- ALL17040-1.....Stud w/Nut (Single) For 14mm-1.5 Threaded Bung
- ALL17042.....Tap (14mm-1.5 To Thread 1/2" Non-Threaded Bungs)
- ALL17048.....Black Half Nuts 1/2"-20, 10-Pack

ALL17022

ALL17040