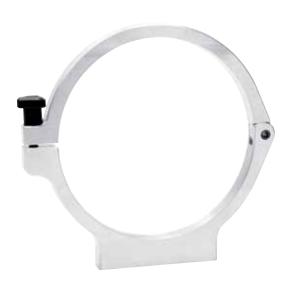

## **Round Tank Brackets (Bottle Mounts)**

Hinged brackets are uniquely designed to simplify tank installation and removal. Offered in a wide variety of sizes to fit many applications including NOS and fire bottles. Brackets feature a flat bottom with 2.5" bolt spacing. Use in conjunction with chassis brackets (ALL14450-14459) to complete your mounting needs.

| Size   | Polished | Black     |
|--------|----------|-----------|
| 2.00"  | ALL14408 | .ALL14409 |
| 4.00"  | ALL14414 | .ALL14415 |
| 4.25"  | ALL14418 | .ALL14419 |
| 4.375" | ALL14422 | .ALL14423 |
| 5.25"  | ALL14430 | .ALL14431 |