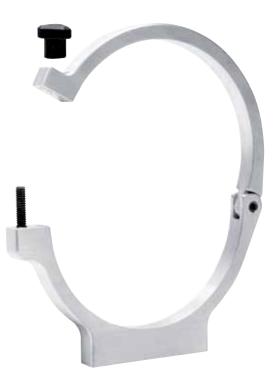

## **Round Tank Brackets (Bottle Mounts)**

Hinged brackets are uniquely designed to simplify tank installation and removal. Offered in a wide variety of sizes to fit many applications including NOS and fire bottles. Brackets feature a flat bottom with 2.5" bolt spacing. Use in conjunction with chassis brackets (ALL14450-14459) to complete your mounting needs.

| Size   | Polished | Black     |
|--------|----------|-----------|
| 2.00"  | ALL14408 | .ALL14409 |
| 4.00"  | ALL14414 | .ALL14415 |
| 4.25"  | ALL14418 | .ALL14419 |
| 4.375" | ALL14422 | .ALL14423 |
| 5.25"  | ALL14430 | .ALL14431 |