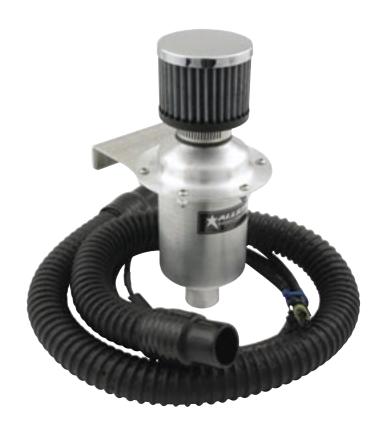

## **Helmet Blower System**

Remote mount breather system directs filtered, forced air to the driver's helmet for added comfort and safety. Motor assembly has a mounting bracket for easy mounting to chassis or seat back. 4 ft. helmet hose connects to most helmet fresh air intakes with standard 1-1/4" connector. The 9 ft. extension lead can be easily connected to a switched 12-16 volt source. This system weighs 2-1/4 lbs, and draws 3.5 amps at 13.6 volts, and produces about 90 cfm of air to the driver providing more than enough air to keep the driver cool and shield clear.