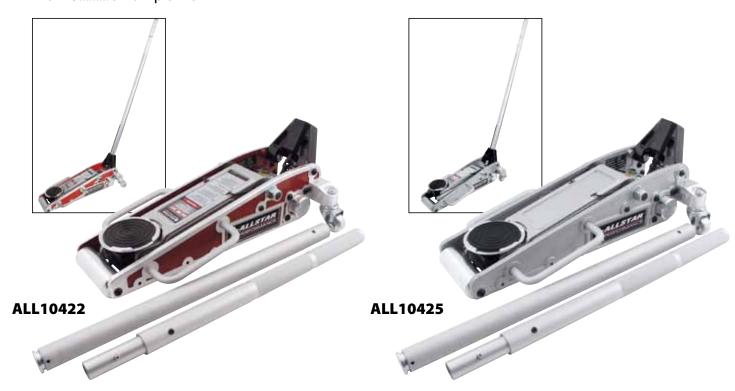

## **Aluminum Pit Jack**

Lightweight, 3,000 lb. capacity floor jack has a l w profile o roll under the lowest slung race chassis. Made of high quality aluminum, jack incorporates a patented hydraulic system to reach maximum height of 17-1/2". Large, two-piece handle has a spring detent to lock handle halves together. Built in stops on the jack prevent the handle from falling forward past the 12 o'clock position. Rolls easily on heavy duty rear caster wheels. Optional dirt wing adapts jack for use in unpaved pits.

Part No. **Description** ALL10422......3-Pump Red ALL10425......6-Pump Silver