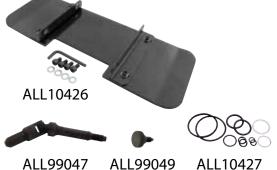

## **Replated Part:**

ALL10426......Dirt Wing For Pit Jack

## **Replacement Parts:**

ALL10427.....Jack Seal Kit ALL99046......Caster ALL99074.....Front Wheel Assembly ALL99047.....Replacement U-Joint ALL99049......Replacement Thumbscrew ALL99132.....Replacement Handle