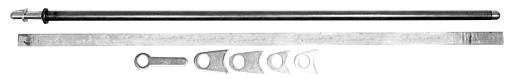

### ALL10219 Spring Loaded Round Tube

Spring-loaded tube eliminates the latch release and provides easy entry and exit. Pushing against the handle releases or fastens window net. Includes a 9/16" spring loaded top tube, 3/4" flat aluminum strap for bottom of net, mounting hardware, handle and instructions. Designed for most border and loop style nets.