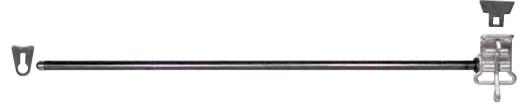

## Latch Type Round Tube

Lever latch release has a 3/8" round upper support rod for use with border and loop style nets. Mounting brackets are included.