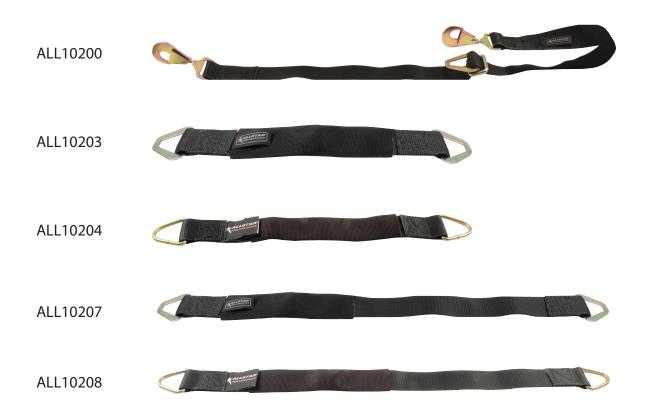

## **Axle Straps**

Axle straps or winch straps work great for wrapping around the chassis or axle tubes when securing a vehicle to the trailer or when winching a vehicle. Adjustable protective sleeve can be positioned as needed to help prevent strap damage from sharp edges. The working load limit is the maximum load a strap should be subjected to during normal use.

| Part No. | Width | Length               | Hook Type  | Working Load Limit |
|----------|-------|----------------------|------------|--------------------|
| ALL10200 | 2"    | 24" - 40" Adjustable | Twist      | 1,660 Lbs          |
| ALL10203 | 2"    | 21"                  | Delta Ring | 3,300 Lbs          |
| ALL10204 | 2"    | 21"                  | D-Ring     | 1,660 Lbs          |
| ALL10207 | 2"    | 33"                  | Delta Ring | 3,300 Lbs          |
| ALL10208 | 2"    | 33"                  | D-Ring     | 1,660 Lbs          |