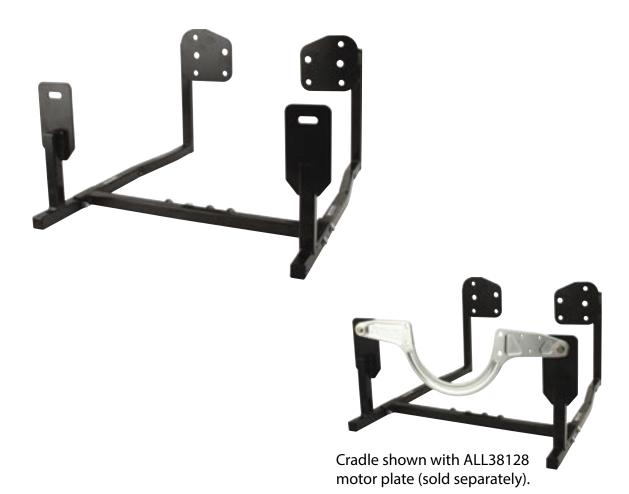

## **Sprint Engine Cradle**

Cradle bolts to most stock type and aftermarket SB Chevy blocks, including narrow pattern lightweight, and standard bell housing bolt patterns. Slotted front mounts accept most frame width engine mounts. Provisions for standard wheel kits are positioned to support complete engines with attached radiators.

## **Related Item:**

ALL38128.......Sprint Motor Plate, 1-Piece With Bushings ALL38129......Sprint Motor Plate, 2-Piece With Bushings ALL38130......Sprint Motor Plate, Universal