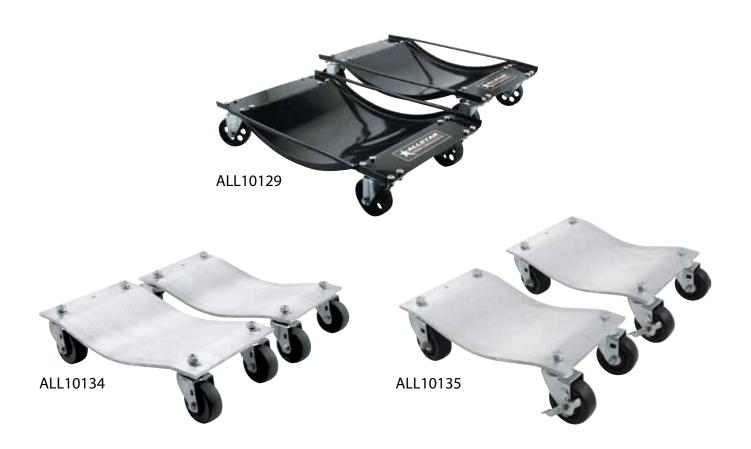

## **Wheel Dollies**

Move cars easily to make more room in garage or race shop. Dollies, in steel or aluminum, have rounded lower sections to safely cradle each tire. Steel dollies are 14-1/2" wide x 23-1/2" long with standard casters for use with cars up to 4,000 lbs. Aluminum dollies are 10" wide x 16" long with standard casters for cars up to 4,000 lbs. or deluxe ball bearing swivel casters to accommodate cars up to 5,000 lbs. Deluxe casters also include one wheel brake per dolly. All dollies are sold per pair. Ratings stated are when using a combined set of four same wheel dollies.

## Part No. Description

ALL10129.......Steel, Standard Casters, For Cars Up To 4,000 Lbs. (Single Dolly Rating 1,000 Lbs.)
ALL10134......Aluminum, Standard Casters, For Cars Up To 4,000 Lbs. (Single Dolly Rating 1,000 Lbs.)
ALL10135......Aluminum, Deluxe Casters, For Cars Up To 5,000 Lbs. (Single Dolly Rating 1,250 Lbs.)