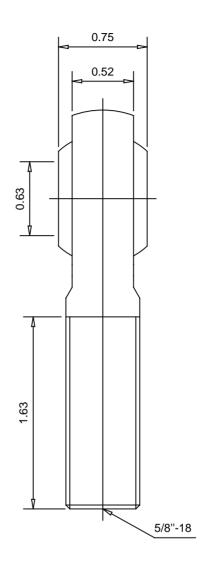

## Item # PROL-10M-G, Steel Pro-Line Rod Ends

Steel housing and ball, fully staked construction with carbon fiber reinforced nylon race.

| Product Series                       | Steel Pro-Lined Series |
|--------------------------------------|------------------------|
| Thread Type                          | Male Left Hand Thread  |
| Ball Bore B                          | 0.6250 in              |
| Ball Width W                         | 0.750 in               |
| Base to Center FF/FM                 | 2.625 in               |
| Head Diameter D                      | 1.5000 in              |
| Thread UNF-2A Class                  | 5/8"-18                |
| Ultimate (Radial) Static Load Rating | 7050 lb                |
| Housing Material                     | Steel                  |
| Race Material                        | Carbon Fiber           |
| Ball Material                        | Steel-Case Hardened    |
| Туре                                 | Left Hand Thread       |
| Alinabal #                           | 30004730               |
| Dimension H (Studded)                | 0.520 in               |
| Dimension AM                         | 1.625 in               |
| Dimension AF                         | 1.500 in               |
| Dimension G                          | 1.000 in               |
| Dimension E                          | 0.875 in               |
| Ball Diameter                        | 1.098 in               |
| Grease Fittings                      | None                   |

Note: - Drawing not to Scale

- Dimension are Inches

Part No.:

PROL-10M-G

Description:

Steel Pro-Line Rod Ends

-ALINABAL ING.