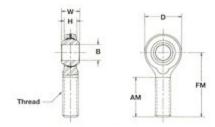

## Item # PROL-10M-G, Steel Pro-Line Rod Ends

Steel housing and ball, fully staked construction with carbon fiber reinforced nylon race.

| Product Series                       | Steel Pro-Lined Series |
|--------------------------------------|------------------------|
| Thread Type                          | Male Left Hand Thread  |
| Ball Bore B                          | 0.6250 in              |
| Ball Width W                         | 0.750 in               |
| Base to Center FF/FM                 | 2.625 in               |
| Head Diameter D                      | 1.5000 in              |
| Thread UNF-2A Class                  | 5/8"-18                |
| Ultimate (Radial) Static Load Rating | 7050 lb                |
| Housing Material                     | Steel                  |
| Race Material                        | Carbon Fiber           |
| Ball Material                        | Steel-Case Hardened    |
| Туре                                 | Left Hand Thread       |
| Alinabal #                           | 30004730               |
| Dimension H (Studded)                | 0.520 in               |
| Dimension AM                         | 1.625 in               |
| Dimension AF                         | 1.500 in               |
| Dimension G                          | 1.000 in               |
| Dimension E                          | 0.875 in               |
| Ball Diameter                        | 1.098 in               |
| Grease Fittings                      | None                   |