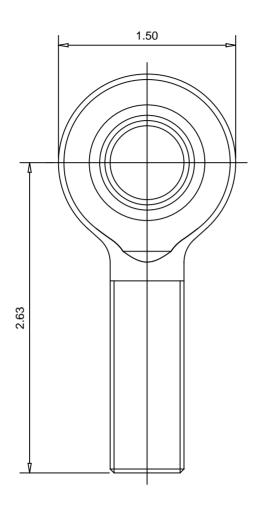

## Item # PROL-10M-G, Steel Pro-Line Rod Ends

Steel housing and ball, fully staked construction with carbon fiber reinforced nylon race.

| Product Series                       | Steel Pro-Lined Series |
|--------------------------------------|------------------------|
| Thread Type                          | Male Left Hand Thread  |
| Ball Bore B                          | 0.6250 in              |
| Ball Width W                         | 0.750 in               |
| Base to Center FF/FM                 | 2.625 in               |
| Head Diameter D                      | 1.5000 in              |
| Thread UNF-2A Class                  | 5/8"-18                |
| Ultimate (Radial) Static Load Rating | 7050 lb                |
| Housing Material                     | Steel                  |
| Race Material                        | Carbon Fiber           |
| Ball Material                        | Steel-Case Hardened    |
| Туре                                 | Left Hand Thread       |
| Alinabal #                           | 30004730               |
| Dimension H (Studded)                | 0.520 in               |
| Dimension AM                         | 1.625 in               |
| Dimension AF                         | 1.500 in               |
| Dimension G                          | 1.000 in               |
| Dimension E                          | 0.875 in               |
| Ball Diameter                        | 1.098 in               |
| Grease Fittings                      | None                   |

Note: - Drawing not to Scale

- Dimension are Inches

Part No.:

PROL-10M-G

Description:

Steel Pro-Line Rod Ends

-ALINABAL ING.