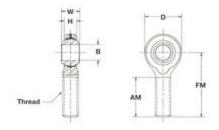

## Item # PRO-12M-G, Steel Pro-Line Rod Ends

Steel housing and ball, fully staked construction with carbon fiber reinforced nylon race.

| Product Series                       | Steel Pro-Lined Series |
|--------------------------------------|------------------------|
| Thread Type                          | Male Right Hand Thread |
| Ball Bore B                          | 0.7500 in              |
| Ball Width W                         | 0.875 in               |
| Base to Center FF/FM                 | 2.875 in               |
| Head Diameter D                      | 1.7500 in              |
| Thread UNF-2A Class                  | 3/4"-16                |
| Ultimate (Radial) Static Load Rating | 8800 lb                |
| Housing Material                     | Steel                  |
| Race Material                        | Carbon Fiber           |
| Ball Material                        | Steel-Case Hardened    |
| Туре                                 | Right Hand Thread      |
| Alinabal #                           | 30004724               |
| Dimension H (Studded)                | 0.635 in               |
| Dimension AM                         | 1.750 in               |
| Dimension AF                         | 1.750 in               |
| Dimension G                          | 1.125 in               |
| Dimension E                          | 1.000 in               |
| Ball Diameter                        | 1.336 in               |
| Grease Fittings                      | None                   |