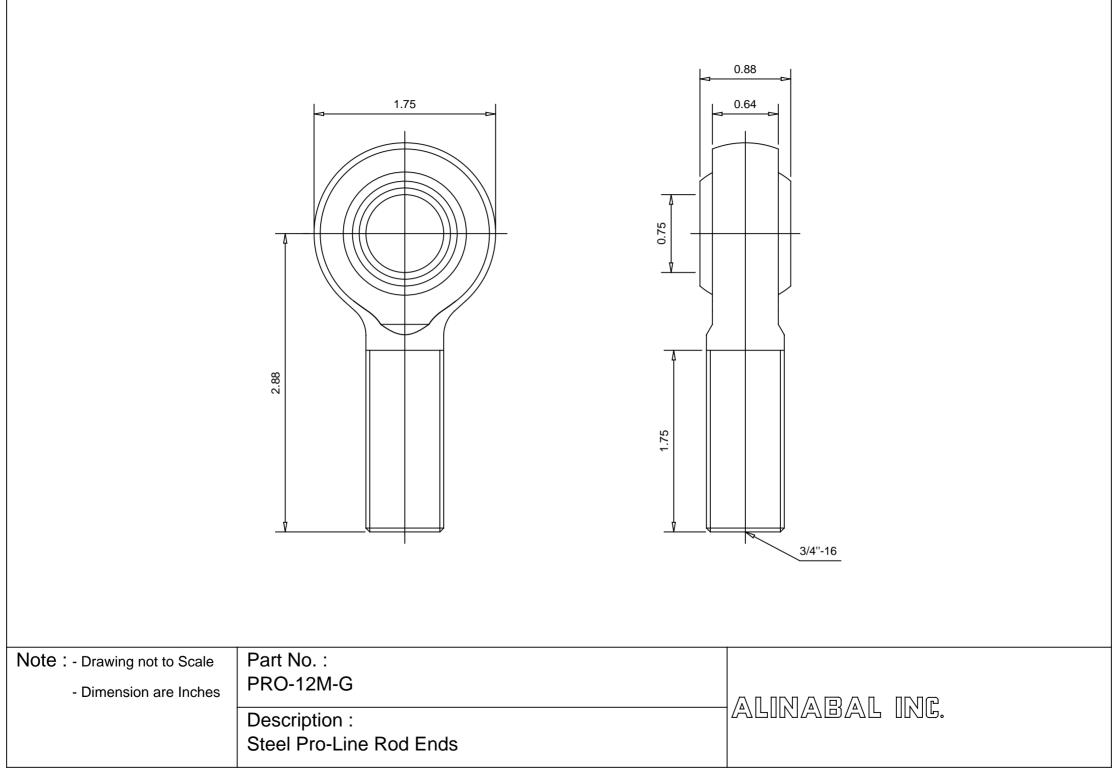

## Item # PRO-12M-G, Steel Pro-Line Rod Ends

Steel housing and ball, fully staked construction with carbon fiber reinforced nylon race.

| Product Series                       | Steel Pro-Lined Series |
|--------------------------------------|------------------------|
| Thread Type                          | Male Right Hand Thread |
| Ball Bore B                          | 0.7500 in              |
| Ball Width W                         | 0.875 in               |
| Base to Center FF/FM                 | 2.875 in               |
| Head Diameter D                      | 1.7500 in              |
| Thread UNF-2A Class                  | 3/4"-16                |
| Ultimate (Radial) Static Load Rating | 8800 lb                |
| Housing Material                     | Steel                  |
| Race Material                        | Carbon Fiber           |
| Ball Material                        | Steel-Case Hardened    |
| Туре                                 | Right Hand Thread      |
| Alinabal #                           | 30004724               |
| Dimension H (Studded)                | 0.635 in               |
| Dimension AM                         | 1.750 in               |
| Dimension AF                         | 1.750 in               |
| Dimension G                          | 1.125 in               |
| Dimension E                          | 1.000 in               |
| Ball Diameter                        | 1.336 in               |
| Grease Fittings                      | None                   |