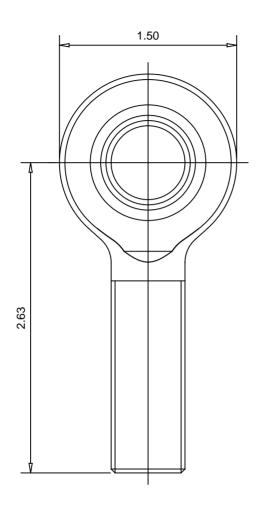

## Item # PRO-10M-G, Steel Pro-Line Rod Ends

Steel housing and ball, fully staked construction with carbon fiber reinforced nylon race.

| Product Series                       | Steel Pro-Lined Series |
|--------------------------------------|------------------------|
| Thread Type                          | Male Right Hand Thread |
| Ball Bore B                          | 0.6250 in              |
| Ball Width W                         | 0.750 in               |
| Base to Center FF/FM                 | 2.625 in               |
| Head Diameter D                      | 1.5000 in              |
| Thread UNF-2A Class                  | 5/8"-18                |
| Ultimate (Radial) Static Load Rating | 7050 lb                |
| Housing Material                     | Steel                  |
| Race Material                        | Carbon Fiber           |
| Ball Material                        | Steel-Case Hardened    |
| Туре                                 | Right Hand Thread      |
| Alinabal #                           | 30004722               |
| Dimension H (Studded)                | 0.520 in               |
| Dimension AM                         | 1.625 in               |
| Dimension AF                         | 1.500 in               |
| Dimension G                          | 1.000 in               |
| Dimension E                          | 0.875 in               |
| Ball Diameter                        | 1.098 in               |
| Grease Fittings                      | None                   |

Note: - Drawing not to Scale

- Dimension are Inches

Part No.:

PRO-10M-G

Description:

Steel Pro-Line Rod Ends

-ALINABAL ING.