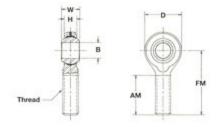

## Item # PRO-10M-G, Steel Pro-Line Rod Ends

Steel housing and ball, fully staked construction with carbon fiber reinforced nylon race.

| Product Series                       | Steel Pro-Lined Series |
|--------------------------------------|------------------------|
| Thread Type                          | Male Right Hand Thread |
| Ball Bore B                          | 0.6250 in              |
| Ball Width W                         | 0.750 in               |
| Base to Center FF/FM                 | 2.625 in               |
| Head Diameter D                      | 1.5000 in              |
| Thread UNF-2A Class                  | 5/8"-18                |
| Ultimate (Radial) Static Load Rating | 7050 lb                |
| Housing Material                     | Steel                  |
| Race Material                        | Carbon Fiber           |
| Ball Material                        | Steel-Case Hardened    |
| Туре                                 | Right Hand Thread      |
| Alinabal #                           | 30004722               |
| Dimension H (Studded)                | 0.520 in               |
| Dimension AM                         | 1.625 in               |
| Dimension AF                         | 1.500 in               |
| Dimension G                          | 1.000 in               |
| Dimension E                          | 0.875 in               |
| Ball Diameter                        | 1.098 in               |
| Grease Fittings                      | None                   |