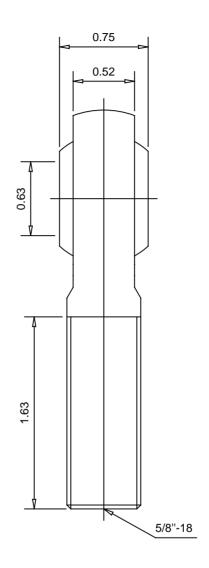

## Item # PRO-10M-G, Steel Pro-Line Rod Ends

Steel housing and ball, fully staked construction with carbon fiber reinforced nylon race.

| Product Series                       | Steel Pro-Lined Series |
|--------------------------------------|------------------------|
| Thread Type                          | Male Right Hand Thread |
| Ball Bore B                          | 0.6250 in              |
| Ball Width W                         | 0.750 in               |
| Base to Center FF/FM                 | 2.625 in               |
| Head Diameter D                      | 1.5000 in              |
| Thread UNF-2A Class                  | 5/8"-18                |
| Ultimate (Radial) Static Load Rating | 7050 lb                |
| Housing Material                     | Steel                  |
| Race Material                        | Carbon Fiber           |
| Ball Material                        | Steel-Case Hardened    |
| Туре                                 | Right Hand Thread      |
| Alinabal #                           | 30004722               |
| Dimension H (Studded)                | 0.520 in               |
| Dimension AM                         | 1.625 in               |
| Dimension AF                         | 1.500 in               |
| Dimension G                          | 1.000 in               |
| Dimension E                          | 0.875 in               |
| Ball Diameter                        | 1.098 in               |
| Grease Fittings                      | None                   |

Note: - Drawing not to Scale

- Dimension are Inches

Part No.:

PRO-10M-G

Description:

Steel Pro-Line Rod Ends

-ALINABAL ING.