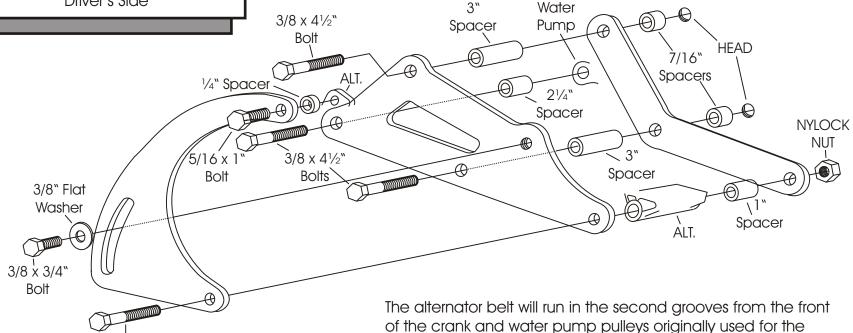

## <u>ALTERNATOR</u> MOUNT

234L

Small Block Chevy - Long Water Pump Driver's Side

3/8 x 4"

**Bolt** 

We use a belt length of 56 - 57 " with this mount on installations in our shop. However; this can vary with the diameter of your pulleys.

As with any mount system, assemble all of the brackets to engine BEFORE TIGHTENING THE BOLTS.

It can be used with single groove crank and water pump pulleys by using a double groove alternator pulley and running the belt in the outer groove.

factory compressor. It was designed to be used with our

Passenger Side Compressor Mount.

As with any part of this nature, make sure it fits your application before painting or plating. Parts that have been painted, plated, or modified may not be returned.