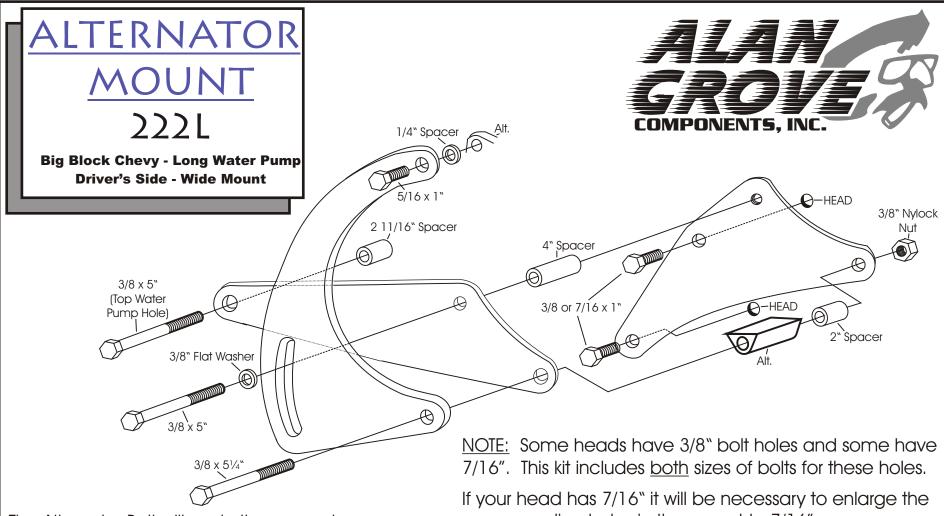

(We use a belt length of 58-59" with this mount on installations in our shop. However; this can vary with the diameter of your pulleys.)

corresponding holes in the mount to 7/16".

When installing the mount, start all bolts and mount the alternator before tightening.