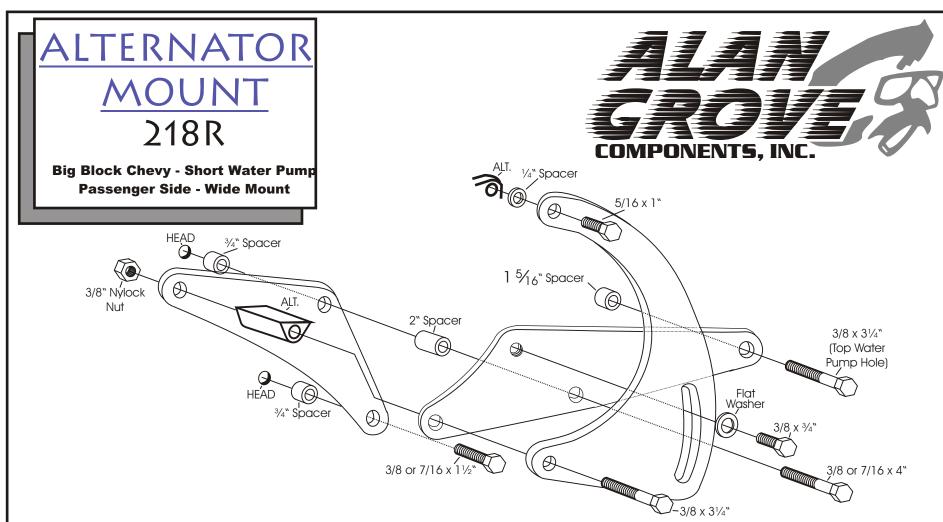

(We use a belt length of 58-59" with this mount on installations in our shop. However; this can vary with the diameter of your pulleys.)

As with any part of this nature, make sure it fits your application before painting or plating. Parts that have been painted, plated, When installing the mount, start all bolts and mount the or modified may not be returned.

NOTE: Some heads have 3/8" bolt holes and some have 7/16". This kit includes both sizes of bolts for these holes.

If your head has 7/16" it will be necessary to enlarge the corresponding holes in the mount to 7/16".

compressor before tightening.