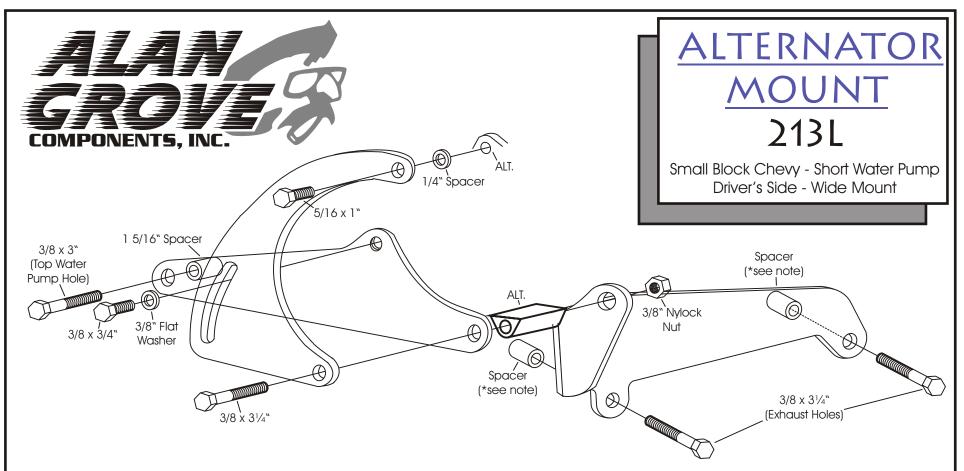

We use a belt length of 57-58" with this mount on installations in our shop. However; this can vary with the diameter of your pulleys.

\*NOTE: Exhaust Spacers - with HEADERS - use the 2½" long x 5/8" O.D. Spacers. With RAMS HORN MANIFOLDS use the ½" long x 3/4" O.D. Spacer at rear hole of bracket and a 1 1/16" long x 3/4" O.D. spacer at front hole of bracket. With the later DROP-TYPE MANIFOLDS use the 1 1/16" long x 3/4" O.D. Spacers at both bracket holes. As with any mount system, assemble all of the brackets to engine BEFORE tightening the bolts.