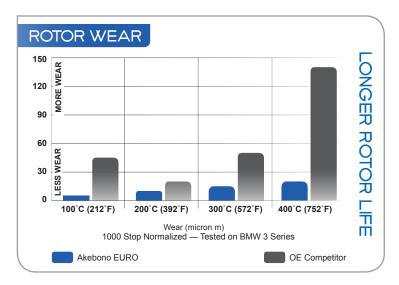

#### OEM BRAND OF CHOICE

- Friction formulas specially designed for European vehicles
- European braking performance with enhanced pedal feel
- Clean wheels
- Ultra quiet: definitive control of noise, vibration and harshness (NVH)
- Environmentally friendly with low copper content to comply with CA and WA 2021 restrictions
- Ultimate upgrade for OE semimetallic and low-metallic brake pads
- Extremely rotor-friendly for longer rotor-life

The Akebono EURO Ultra-Premium brake pad line successfully addresses performance-specific requirements of European automakers, providing the vehicle control and response that the manufacturer intended. Additionally, Akebono EURO Ultra-Premium brake pads are developed to fit precisely on each vehicle, and are formulated specifically to optimize cleanliness and rotor compatibility.