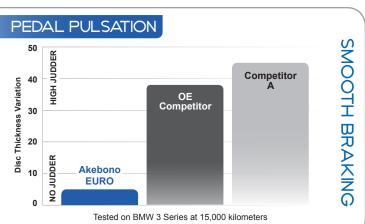

#### OEM BRAND OF CHOICE

- Friction formulas specially designed for European vehicles
- European braking performance with enhanced pedal feel
- Clean wheels
- Ultra quiet: definitive control of noise, vibration and harshness (NVH)
- Environmentally friendly with low copper content to comply with CA and WA 2021 restrictions
- Ultimate upgrade for OE semimetallic and low-metallic brake pads
- Extremely rotor-friendly for longer rotor-life

The Akebono EURO Ultra-Premium brake pad line successfully addresses performance-specific requirements of European automakers, providing the vehicle control and response that the manufacturer intended. Additionally, Akebono EURO Ultra-Premium brake pads are developed to fit precisely on each vehicle, and are formulated specifically to optimize cleanliness and rotor compatibility.

## Ultra Quiet and Low Dusting • Precise Fit and Rotor-Friendly • No Break-In Required Smooth and Confident Pedal Feel • Specifically Designed for European Vehicles

100% MADE IN USA

EURO Ultra-Premium brand products are environmentally friendly and adhere to the low copper requirements under California and Washington restrictions.