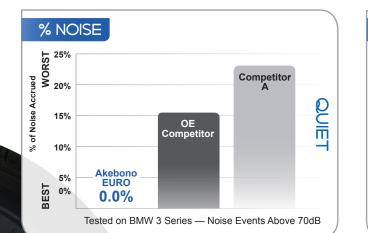

#### OEM BRAND OF CHOICE

- Friction formulas specially designed for European vehicles
- European braking performance with enhanced pedal feel
- Clean wheels
- Ultra quiet: definitive control of noise, vibration and harshness (NVH)
- Environmentally friendly with low copper content to comply with CA and WA 2021 restrictions
- Ultimate upgrade for OE semimetallic and low-metallic brake pads
- Extremely rotor-friendly for longer rotor-life