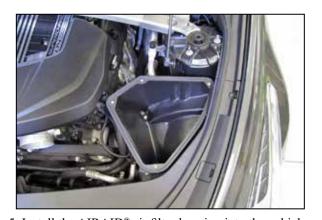

5. Install the AIRAID® air filter housing into the vehicle so the mounting studs engage the factory mounting grommets.

6. Remove the mass air sensor from the factory air filter housing and install it into the AIRAID® intake tube using the provided hardware.

13. Install the provided gasket onto the air box lid, then install the lid onto the air box and secure with the provided hardware.

14. Double check your work!

Make sure there is no foreign material in the intake path. Make sure all clamps, hoses, bolts, and screws are tight. Double check the hood clearance!