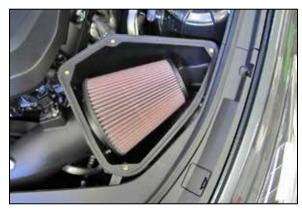

5. Install the AIRAID® air filter housing into the vehicle so the mounting studs engage the factory mounting grommets.

6. Remove the mass air sensor from the factory air filter housing and install it into the AIRAID® intake tube using the provided hardware.

13. Install the provided gasket onto the air box lid, then install the lid onto the air box and secure with the provided hardware.

14. Double check your work!

Make sure there is no foreign material in the intake path. Make sure all clamps, hoses, bolts, and screws are tight. Double check the hood clearance!