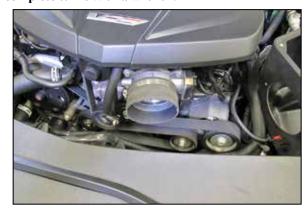

8. Install the provided coupler hose (08761) onto the throttle body and secure with the provided hose clamp.

9. Install the intake tube into the air filter housing and then into the coupler on the throttle body, secure the tube to the filter housing using the provided hardware and then secure the tube to the coupler with the provided hose clamp.

10. Connect the vent line to the quick disconnect fitting installed into the AIRAID® intake tube.

11. Install the AIRAID® air filter onto the intake tube and secure with the provided hose clamp.

12. Reconnect the mass air sensor electrical connection.