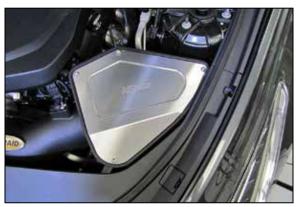

13. Install the provided gasket onto the air box lid, then install the lid onto the air box and secure with the provided hardware.

14. Double check your work!

Make sure there is no foreign material in the intake path. Make sure all clamps, hoses, bolts, and screws are tight. Double check the hood clearance!