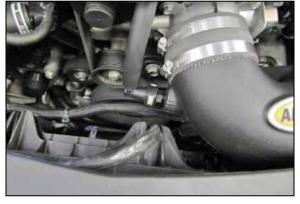

10. Connect the vent line to the quick disconnect fitting installed into the AIRAID® intake tube.

11. Install the AIRAID® air filter onto the intake tube and secure with the provided hose clamp.

12. Reconnect the mass air sensor electrical connection.

13. Install the provided gasket onto the air box lid, then install the lid onto the air box and secure with the provided hardware.

14. Double check your work!

Make sure there is no foreign material in the intake path. Make sure all clamps, hoses, bolts, and screws are tight. Double check the hood clearance!