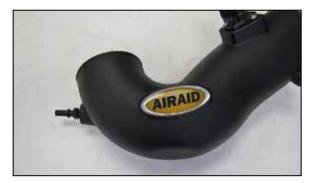

## Continued...

7. Install the provided quick disconnect fitting into the AIRAID® intake tube and then apply the provided decal onto the intake tube.

NOTE: Plastic NPT fittings are easy to cross thread. Install the vent fitting "hand" tight, then turn it two complete turns with a wrench.