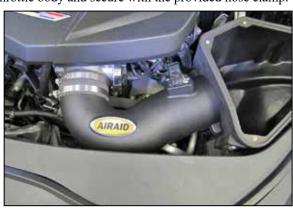

8. Install the provided coupler hose (08761) onto the throttle body and secure with the provided hose clamp.

9. Install the intake tube into the air filter housing and then into the coupler on the throttle body, secure the tube to the filter housing using the provided hardware and then secure the tube to the coupler with the provided hose clamp.

10. Connect the vent line to the quick disconnect fitting installed into the AIRAID® intake tube.

11. Install the AIRAID® air filter onto the intake tube and secure with the provided hose clamp.

12. Reconnect the mass air sensor electrical connection.