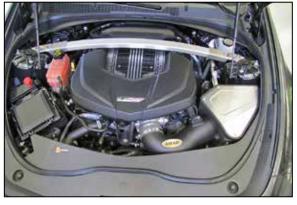

NOTE: AIRAID recommends that customers do not discard factory air intake.

4. Install the provided mounting bracket through the cutout line in the AIRAID® air box and then secure with the provided hardware. Install the provided mounting studs onto the bracket and onto the air filter housing as shown.

5. Install the AIRAID® air filter housing into the vehicle so the mounting studs engage the factory mounting grommets.

6. Remove the mass air sensor from the factory air filter housing and install it into the AIRAID® intake tube using the provided hardware.

8. Install the provided coupler hose (08761) onto the throttle body and secure with the provided hose clamp.

9. Install the intake tube into the air filter housing and then into the coupler on the throttle body, secure the tube to the filter housing using the provided hardware and then secure the tube to the coupler with the provided hose clamp.

10. Connect the vent line to the quick disconnect fitting installed into the AIRAID® intake tube.

11. Install the AIRAID® air filter onto the intake tube and secure with the provided hose clamp.

12. Reconnect the mass air sensor electrical connection.