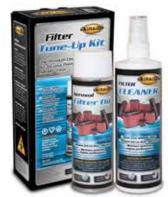

# For your Oiled media filter we offer the Airaid Tune Up Kit!

P/N 790-551 Aerosol Spray P/N 790-550 Squeeze Spray

NOT LEGAL FOR SALE OR USE ON ANY POLLUTION CONTROLLED MOTOR VEHICLE IN CALIFORNIA OR STATES ADOPTING CALIFORNIA EMISSION PROCEDURES.