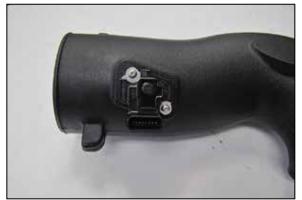

## Continued...

7. Install the provided quick disconnect fitting into the AIRAID® intake tube and then apply the provided decal onto the intake tube.

NOTE: Plastic NPT fittings are easy to cross thread. Install the vent fitting "hand" tight, then turn it two complete turns with a wrench.