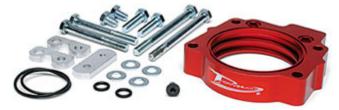

## # 510-566 INSTALLATION INSTRUCTIONS 00-02 Tundra 4.7L 01-02 Sequoia 4.7L 98-02 Land Cruiser, LX470 4.7L

Thank you for purchasing the PowerAid Throttle Body Spacer. Please read the instruction manual carefully before proceeding with the installation. Your PowerAid Throttle Body Spacer was carefully inspected and packaged. Check that no parts are missing, or were damaged during shipping.

| Parts List         |                           |     |
|--------------------|---------------------------|-----|
| AIR-KIR566PA       | Aluminum Plate            | (1) |
| AIR-KIT566H        | Hardware                  |     |
| "O" Rings          |                           | (3) |
| 8mm x 100mm Bolts  |                           | (2) |
| 8mm x 70mm Bolts   |                           | (2) |
| Washers            |                           | (4) |
| 8mm Linkage Plates |                           | (2) |
| 8mm x 30mm Bolts   |                           | (2) |
| 8mm x 12mm Bolts   |                           | (2) |
| 6mm Linkage Plate  |                           | (1) |
| 6r                 | mm x 16mm Flat Head Screw | (1) |
|                    |                           |     |

### Tools List

13mm Socket 3mm Hex Key Standard Screwdriver