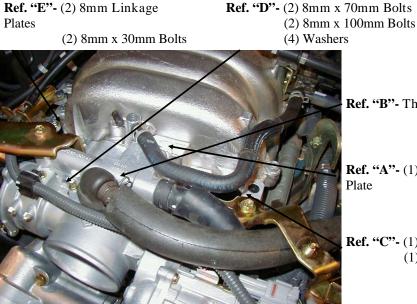

#### 1. DISCONNECT NEGATIVE (-) BATTERY CABLE.

- 2. Remove air intake hose assembly.
- 3. Remove (2) nuts and studs for throttle linkage bracket. (Ref. "E")
- 4. Remove throttle body cover bracket. (Ref. "C")
- 5. Remove throttle body and install the power plate. (Ref. "D")
- 6. Reinstall the throttle and throttle body cover brackets. (Ref. "C", "E")
- 7. Inspect & Test throttle linkage for full Open & Closed travel before driving. Some cruise or kickdown cables may require adjustment. Please refer to your vehicles service manual for proper adjustment.
- 8. Reinstall air intake hose assembly.
- 9. Reconnect battery cable. Enjoy!

## The sound of power...The "whistle" means its working!

Ref. "B"- Throttle

**Ref. "A"-** (1) Power

**Ref. "C"-** (1) 6mm Linkage Plate (1) 6mm x 16mm Flat Head Screw