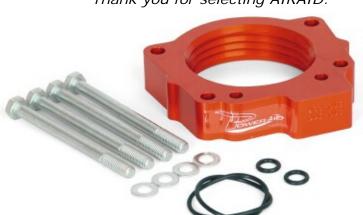

| Parts List            |                |     |
|-----------------------|----------------|-----|
| AIR-KIT537PA          | Aluminum Plate | (1) |
| AIR-KIT537H           | Hardware       |     |
| "O" - Rings           |                | (3) |
| 8mm x 100mm Hex Bolts |                | (4) |
| 8mm Flat Washers      |                | (4) |
|                       |                |     |

### The sound of power...The "whistle" means its working!

**Ref. "A"-** (1) Power Plate (3) "O"-Rings

• **Ref. "B"-** (4) 8mm x 100mm Hex Bolts (4) 8mm Flat Washers