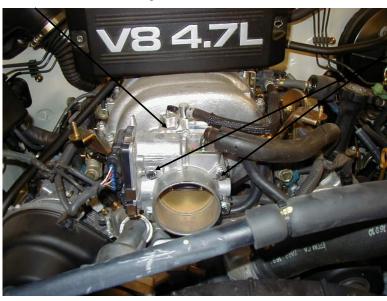

### 1. <u>DISCONNECT NEGATIVE (-) BATTERY CABLE.</u>

- 2. Remove air intake hose assembly.
- **3.** Remove throttle body cover and save nuts.
- **4.** Remove throttle body bolts, nuts, and studs.
- 5. Remove throttle body and install power plate using (3) "O" Rings, (4) 8mm x 100mm hex bolts, and
  - (4) 8mm flat washers. (**Ref. "A", "B")**
- 6. Inspect & Test throttle linkage for full Open & Closed travel before driving. Some cruise or kickdown cables may require adjustment.

### The sound of power...The "whistle" means its working!

**Ref. "A"-** (1) Power Plate (3) "O"-Rings

• **Ref. "B"-** (4) 8mm x 100mm Hex Bolts (4) 8mm Flat Washers