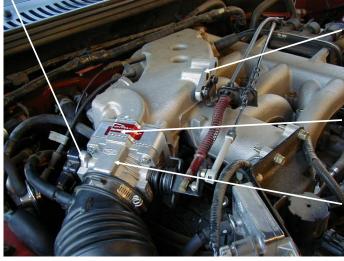

## Installation Instructions. Read Me!

- 1. DISCONNECT NEGATIVE (-) BATTERY CABLE.
- 2. Remove air cleaner housing from the throttle body.
- **3.** Remove (2) bolts and (2) studs from throttle body. (**Ref. 'D'**)
- **4.** Remove (2) bolts from throttle linkage bracket.
- **5.** Remove throttle body from intake manifold; remove gasket and clean surfaces.
- **6.** Install power plate using (2) gaskets. (**Ref. "A"**)
  - A. Place one gasket between the throttle body and power plate.
  - **B.** Place second gasket between the power plate and intake manifold.
- 7. Locate (1) linkage plate using (2) flat head screws (**Ref. "C"**); relocate the throttle linkage bracket using (2) 6mm bolts.
- **8.** Inspect & Test the throttle linkage for full Open & Closed travel before driving. Some cruise or kickdown cables may require adjustment. Please refer to your vehicles service manual for proper adjusting.
- 9. Reinstall the air cleaner housing. Refer to Step 2
- **10.** Reconnect battery cable. Enjoy!

## The sound of power...The "whistle" means its working!

**Ref. "C"-** (2) 6mm Flat Head Screws

**Ref. "A"-** (1) Power Plate (2) Gaskets

Ref. "B"- Throttle