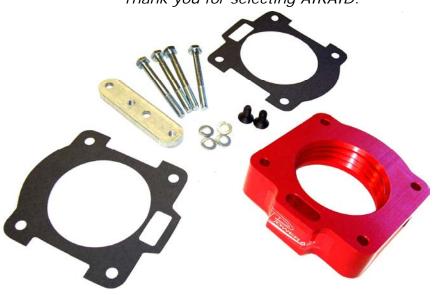

| Parts List                |                |     |
|---------------------------|----------------|-----|
| AIR-KIT594PA              | Aluminum Plate | (1) |
| AIR-KIT594G               | Gasket         | (2) |
| AIR-KIT594H               | Hardware       |     |
| 6mm x 60mm Bolts          |                | (4) |
| 6mm Lock Washers          |                | (4) |
| 6mm x 12 Flat Head Screws |                | (2) |
| Linkage Bracket           |                | (1) |
|                           |                |     |

## The sound of power...The "whistle" means its working!

**Ref. "C"-** (2) 6mm Flat Head Screws

**Ref. "A"-** (1) Power Plate (2) Gaskets

Ref. "B"- Throttle