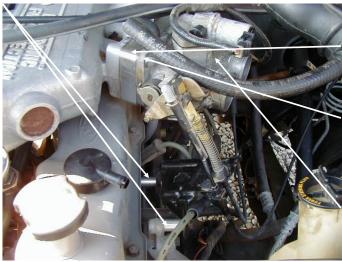

## Installation Instructions. Read Me!

- 1. DISCONNECT NEAGTIVE (-) BATTERY CABLE.
- 2. Remove throttle body intake assembly.
- **3.** Remove (2) bolts from throttle linkage bracket. (**Ref. C**)
- **4.** Remove (4) bolts from throttle body. (**Ref. D**)
- 5. Remove gasket and clean surfaces.
- 6. Install power plate using (2) gaskets, (4) bolts, and (4) washers. (Ref. A & D)
  - A. Place one gasket between the throttle body and power plate.
  - **B.** Place second gasket between the power plate and manifold.
- 7. Reinstall throttle linkage bracket using (2) 1" long spacers and (2) bolts. (Ref. C)
- **8.** <u>Inspect & Test throttle linkage for full Open & Closed travel before driving. Some cruise or kickdown cables</u> may require adjustment. Please refer to your vehicles service manual for proper adjusting.
- 9. Reinstall throttle body intake assembly using **Step 2** as an example.
- 10. Reconnect battery cable. Enjoy!

Ref. "B"- Throttle