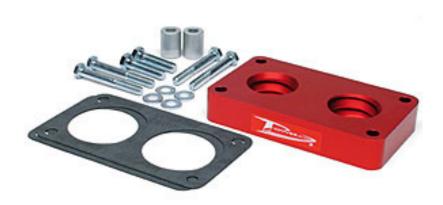

Thank you for selecting AIRAID.

| <u>Parts List</u>       |                      |     |
|-------------------------|----------------------|-----|
| AIR-KIT593PA            | Aluminum Power Plate | (1) |
| AIR-KIT593G             | Gasket               | (2) |
| AIR-KIT593H             | Hardware             |     |
| 5/16-18" x 2 1/2" Bolts |                      | (4) |
| 5/16" Washers           |                      | (4) |
| 1" long Spacers         |                      | (2) |
| 3/8-16" x 1 1/2" Bolts  |                      | (2) |

## The sound of power...The "whistle" means its working!

**Ref.** "C"- (2) 1" long Spacers (2) 3/8-16" x 1 1/2" Bolts

**Ref. "A"-** (1) Power Plate (2) Gaskets

**Ref. "D"-** (4) 5/16-18" x 2 1/2" Bolts (4) 5/16" Washers