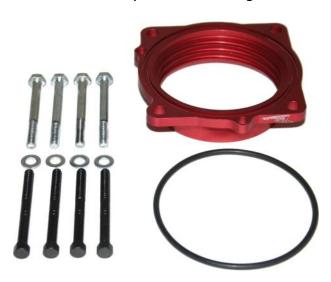

Thank you for selecting AIRAID.

| Parts List                  |     |
|-----------------------------|-----|
| AIR-KIT532PA Aluminum Plate | (1) |
| AIR-KIT532H Hardware        |     |
| "O" Ring                    | (1) |
| 6mm x 60mm Bolts            | (4) |
| 6mm Flat Washers            | (4) |
| 51mm Screws (Black)         | (4) |
|                             |     |

**Ref. "A"-** (1) Power Plate (1) "O"-Ring

Ref. "B"- Aluminum manifolds use
(4) 6mm x 60mm Bolts
(4) 6mm Washers

Composite manifolds Models Use:
(4) 51mm Black Screws