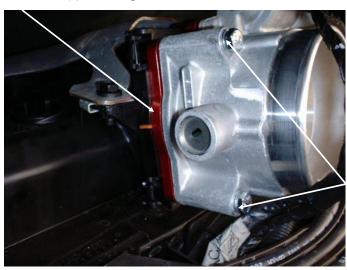

### 1. <u>DISCONNECT NEGATIVE (-) BATTERY CABLE</u>.

- 2. Remove air intake assembly.
- 3. Remove the original (4) bolts from the throttle body.
- **4. For vehicles with Aluminum Manifolds**: Install power plate using supplied (4) 6mm x 60mm bolts and (4) 6mm flat washers.
- 5. For vehicles with composite manifolds: Use (4) 51mm Black Screws (Ref. "B") (The 51mm black screws are not compatible with metal threaded intake manifolds.)
- 6. Inspect & Test throttle linkage for full Open & Closed travel before driving. Some cruise or kickdown cables may require adjustment, Please refer to your vehicles service manual.
- 7. Reinstall the throttle body air intake assembly using **Step 2** as an example.
- **8.** Reconnect negative battery cable. Enjoy!