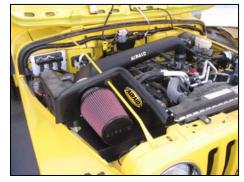

## **Installation Instructions**

For Part Numbers:

- 310-158 700-456 Airaid Oiled Media Filter
- 311-158 701-456 SynthaMax Dry Media Filter Red
- 312-158 702-456 SynthaMax Dry Media Filter Black
- 313-158 703-456 SynthaMax Dry Media Filter Blue

**1997-06 Jeep Wrangler** 4.0L I6

INTAKE SYSTEMS FOR VEHICLES LISTED ARE 50 STATE LEGAL. SEE CARB STATUS ON EACH PART FOR A **SPECFIC VEHICLE.** 

Thank you for purchasing the Airaid Intake System. Your Airaid Intake System was carefully inspected and packaged. Check that no parts are missing, or were damaged during shipping. If any parts are missing, contact Airaid. The <u>air filter element is protected</u> from direct exposure to water and debris; care should be taken not to drive through deep water. WATER INGESTION IS THE DRIVERS RESPONSIBILITY! The air filter is reusable and should be cleaned periodically.