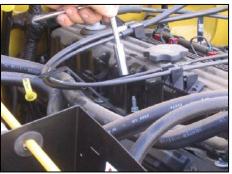

**15.** Using the original bolt from step 5, mount the Airaid Cool Air Dam to the passenger side radiator mount.

**16.** Remove one valve cover bolt on the passenger side nearest to the oil fill cap. Use this bolt to mount the supplied mounting bracket to the engine as shown above. Leave bolt loose until final assembly

**22.** Install Airaid intake tube by connecting both ends into the urethane hump hose and reducer.

**23.** Mount the Airaid intake tube to the valve cover bracket using the supplied <sup>1</sup>/4" bolt and washer as shown above.