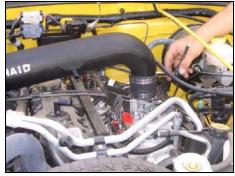

7. Using a flat blade screwdriver, push locking tabs inward to remove the fuse panel from the mounting bracket. Position panel out of the way to access the bolt underneath.

8. Using a 10mm socket, remove one bolt from the inner fender as shown above. Retain bolt for later use.