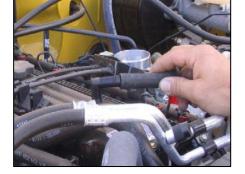

9. Using a 13mm socket, remove the radiator rod support bolt on the passenger side. Retain bolt for later use.

**10.** Using the supplied hardware, assemble the Airaid Cool Air Dam assembly as shown above. Apply the Airaid Decal as shown, on