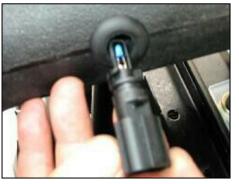

3. 2005-06 Vehicles:

Disconnect the electrical connector to the air temp sensor on the backside of the factory intake tube and remove sensor. Retain sensor for later use.

4. Remove factory air filter from airbox.