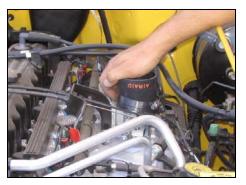

**15.** Using the original bolt from step 5, mount the Airaid Cool Air Dam to the passenger side radiator mount.

**16.** Remove one valve cover bolt on the passenger side nearest to the oil fill cap. Use this bolt to mount the supplied mounting bracket to the engine as shown above. Leave bolt loose until final assembly