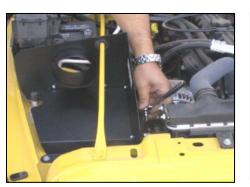

9. Using a 13mm socket, remove the radiator rod support bolt on the passenger side. Retain bolt for later use.

**10.** Using the supplied hardware, assemble the Airaid Cool Air Dam assembly as shown above. Apply the Airaid Decal as shown, on

**13.** Align the mounting holes in the Airaid Cool Air Dam with the factory holes in the inner fender. Using the original bolts from step 7, mount the Airaid Cool Air Dam to the inner fender.

**14.** Using the supplied  $\frac{1}{4} \ge 20$  nut, bolt and washers, mount the front of the Airaid Cool Air Dam to the inner fender.