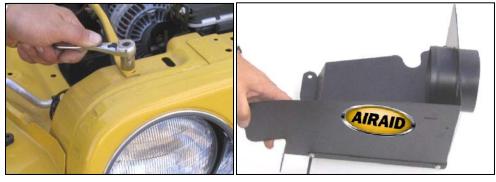

7. Using a flat blade screwdriver, push locking tabs inward to remove the fuse panel from the mounting bracket. Position panel out of the way to access the bolt underneath.

8. Using a 10mm socket, remove one bolt from the inner fender as shown above. Retain bolt for later use.

9. Using a 13mm socket, remove the radiator rod support bolt on the passenger side. Retain bolt for later use.

**10.** Using the supplied hardware, assemble the Airaid Cool Air Dam assembly as shown above. Apply the Airaid Decal as shown, on