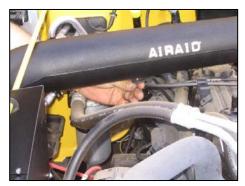

9. Using a 13mm socket, remove the radiator rod support bolt on the passenger side. Retain bolt for later use.

**10.** Using the supplied hardware, assemble the Airaid Cool Air Dam assembly as shown above. Apply the Airaid Decal as shown, on