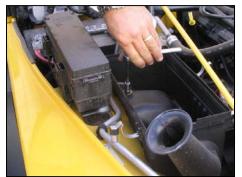

**5.** Using a 5/16" socket, remove the three nuts and bolts mounting the factory air filter housing to inner fender. Remove air filter housing.

6. Using a 7/16" socket, remove the factory radiator mount bolt. Retain bolt for later use.

7. Using a flat blade screwdriver, push locking tabs inward to remove the fuse panel from the mounting bracket. Position panel out of the way to access the bolt underneath.

8. Using a 10mm socket, remove one bolt from the inner fender as shown above. Retain bolt for later use.