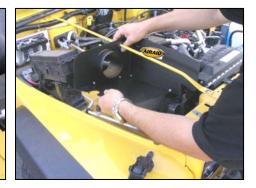

**22.** Install Airaid intake tube by connecting both ends into the urethane hump hose and reducer.

**23.** Mount the Airaid intake tube to the valve cover bracket using the supplied <sup>1</sup>/4" bolt and washer as shown above.

**24.** Make final adjustments to the intake tube for correct position. Tighten all four hose clamps and bracket bolt.

**28.** Install the weather strip on the edge of the Cool Air Dam assembly as shown above. Reconnect negative battery cable. Double-check your work to be certain that all nuts, bolts, and clamps are securely fastened.