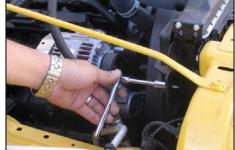

9. Using a 13mm socket, remove the radiator rod support bolt on the passenger side. Retain bolt for later use.

**10.** Using the supplied hardware, assemble the Airaid Cool Air Dam assembly as shown above. Apply the Airaid Decal as shown, on