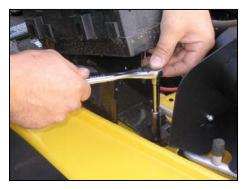

**24.** Make final adjustments to the intake tube for correct position. Tighten all four hose clamps and bracket bolt.

**28.** Install the weather strip on the edge of the Cool Air Dam assembly as shown above. Reconnect negative battery cable. Double-check your work to be certain that all nuts, bolts, and clamps are securely fastened.