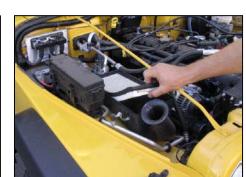

**1.** Disconnect negative battery cable. Remove factory valve cover breather hose from intake tube and discard. Retain plastic valve cover fitting for later use.

2. Loosen hose clamps on both ends of factory intake tube. Remove intake tube from engine.

3. 2005-06 Vehicles:

Disconnect the electrical connector to the air temp sensor on the backside of the factory intake tube and remove sensor. Retain sensor for later use.

4. Remove factory air filter from airbox.