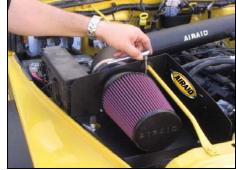

**26.** Connect the other end of the valve cover hose to the intake tube. Secure both ends of the hose using the supplied black speed clamps.

**27.** Install the Airaid Premium Filter on the Cool Air Dam assembly. Secure the filter using the supplied hose clamp.