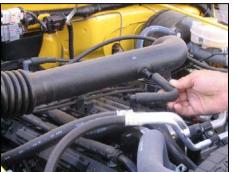

**1.** Disconnect negative battery cable. Remove factory valve cover breather hose from intake tube and discard. Retain plastic valve cover fitting for later use.

2. Loosen hose clamps on both ends of factory intake tube. Remove intake tube from engine.