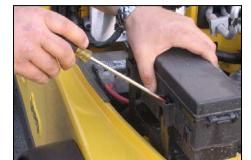

7. Using a flat blade screwdriver, push locking tabs inward to remove the fuse panel from the mounting bracket. Position panel out of the way to access the bolt underneath.

8. Using a 10mm socket, remove one bolt from the inner fender as shown above. Retain bolt for later use.