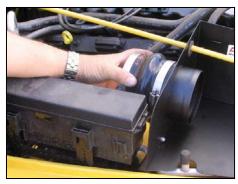

7. Using a flat blade screwdriver, push locking tabs inward to remove the fuse panel from the mounting bracket. Position panel out of the way to access the bolt underneath.

8. Using a 10mm socket, remove one bolt from the inner fender as shown above. Retain bolt for later use.