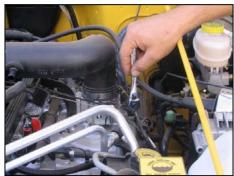

**5.** Using a 5/16" socket, remove the three nuts and bolts mounting the factory air filter housing to inner fender. Remove air filter housing.

6. Using a 7/16" socket, remove the factory radiator mount bolt. Retain bolt for later use.

7. Using a flat blade screwdriver, push locking tabs inward to remove the fuse panel from the mounting bracket. Position panel out of the way to access the bolt underneath.

8. Using a 10mm socket, remove one bolt from the inner fender as shown above. Retain bolt for later use.