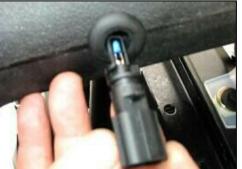

3. 2005-06 Vehicles:

Disconnect the electrical connector to the air temp sensor on the backside of the factory intake tube and remove sensor. Retain sensor for later use.

4. Remove factory air filter from airbox.

**17. For 1997-2004 Vehicles Only:** Install the supplied rubber grommet with out the hole into the Airaid intake tube.

**18. For 2005-06 Vehicles:** Install the supplied rubber grommet with the hole. Next, install the factory air temp sensor retained from step 3 into the grommet.