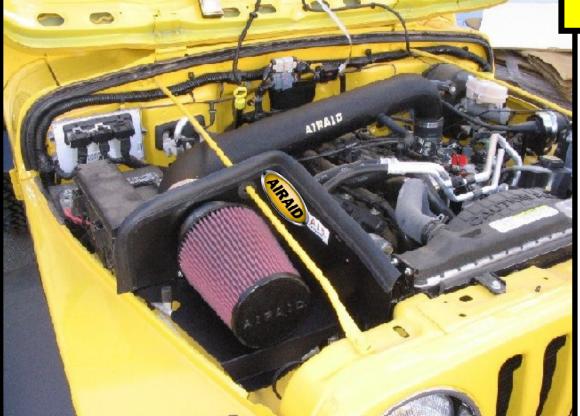

## **Installation Instructions**

For Part Numbers:

- 310-158 700-456 Airaid Oiled Media Filter
- 311-158 701-456 SynthaMax Dry Media Filter Red
- 312-158 702-456 SynthaMax Dry Media Filter Black
- 313-158 703-456 SynthaMax Dry Media Filter Blue

**1997-06 Jeep Wrangler** 4.0L I6

INTAKE SYSTEMS FOR VEHICLES LISTED ARE 50 STATE LEGAL. SEE CARB STATUS ON EACH PART FOR A **SPECFIC VEHICLE.** 

## **Component Identification**

| Airaid Premium Filter                          | 1                                                                                                                                                                                                                                                                                                                                                                                                             |
|------------------------------------------------|---------------------------------------------------------------------------------------------------------------------------------------------------------------------------------------------------------------------------------------------------------------------------------------------------------------------------------------------------------------------------------------------------------------|
| MAF Panel Black                                | 1                                                                                                                                                                                                                                                                                                                                                                                                             |
| Bottom Panel Black                             | 1                                                                                                                                                                                                                                                                                                                                                                                                             |
| Airaid Intake Tube                             | 1                                                                                                                                                                                                                                                                                                                                                                                                             |
| Weather Strip 27 "                             | 1                                                                                                                                                                                                                                                                                                                                                                                                             |
| Urethane Hump Hose                             | 1                                                                                                                                                                                                                                                                                                                                                                                                             |
| Reducer Coupler                                | 1                                                                                                                                                                                                                                                                                                                                                                                                             |
| 1/4" Flat Washer                               | 3                                                                                                                                                                                                                                                                                                                                                                                                             |
| #6 Flat Washer                                 | 4                                                                                                                                                                                                                                                                                                                                                                                                             |
| 6-32 Keps Nut                                  | 4                                                                                                                                                                                                                                                                                                                                                                                                             |
| 6-32 x 5/16' Screw                             | 4                                                                                                                                                                                                                                                                                                                                                                                                             |
| <sup>1</sup> /4-20 x <sup>1</sup> /2" Hex Bolt | 1                                                                                                                                                                                                                                                                                                                                                                                                             |
| <sup>1</sup> /4-20 x 7/8" Hex Bolt             | 1                                                                                                                                                                                                                                                                                                                                                                                                             |
| <sup>1</sup> /4-20 Hex Nut                     | 1                                                                                                                                                                                                                                                                                                                                                                                                             |
| Grommet                                        | 1                                                                                                                                                                                                                                                                                                                                                                                                             |
| Grommet                                        | 1                                                                                                                                                                                                                                                                                                                                                                                                             |
| Grommet                                        | 1                                                                                                                                                                                                                                                                                                                                                                                                             |
| 1/2'x7" Rubber Hose                            | 1                                                                                                                                                                                                                                                                                                                                                                                                             |
| #72 Hose Clamp                                 | 2                                                                                                                                                                                                                                                                                                                                                                                                             |
| #44 Hose Clamp                                 | 2                                                                                                                                                                                                                                                                                                                                                                                                             |
| Bracket                                        | 1                                                                                                                                                                                                                                                                                                                                                                                                             |
| Black Speed Clamp                              | 2                                                                                                                                                                                                                                                                                                                                                                                                             |
| Airaid Decal                                   | 2                                                                                                                                                                                                                                                                                                                                                                                                             |
|                                                | MAF Panel Black<br>Bottom Panel Black<br>Airaid Intake Tube<br>Weather Strip 27 ''<br>Urethane Hump Hose<br>Reducer Coupler<br>1/4'' Flat Washer<br>#6 Flat Washer<br>6-32 Keps Nut<br>6-32 x 5/16' Screw<br>1/4-20 x 1/2' Hex Bolt<br>1/4-20 x 1/2' Hex Bolt<br>1/4-20 Hex Nut<br>Grommet<br>Grommet<br>Grommet<br>1/2' X7'' Rubber Hose<br>#72 Hose Clamp<br>#44 Hose Clamp<br>Bracket<br>Black Speed Clamp |