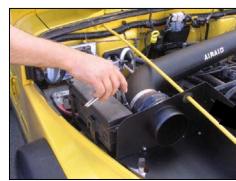

**15.** Using the original bolt from step 5, mount the Airaid Cool Air Dam to the passenger side radiator mount.

**16.** Remove one valve cover bolt on the passenger side nearest to the oil fill cap. Use this bolt to mount the supplied mounting bracket to the engine as shown above. Leave bolt loose until final assembly