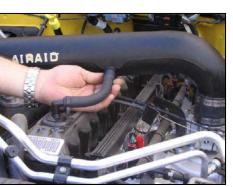

**19.** Install the supplied rubber hose on the factory plastic valve cover breather fitting.

**20.** Install the urethane hump hose and two #72 hose clamps on end of the Airaid Cool Air Dam. Leave hose clamps loose until final assembly.

**Do Not Oil** 

Synthamax Air Filters <u>do not</u> require <u>oil</u>. Service air filter as needed by cleaning with common nonpetroleum all-purpose household cleaner and water. Simple Green®, Formula 409® or equivalent works great. Apply cleaner to outside of air filter and allow to soak. Then flush filter clean from the inside out with a garden hose and repeat steps if necessary. Do not apply high pressure water or air to clean filter. Allow filter to air dry and reinstall.