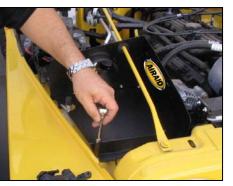

**5.** Using a 5/16" socket, remove the three nuts and bolts mounting the factory air filter housing to inner fender. Remove air filter housing.

6. Using a 7/16" socket, remove the factory radiator mount bolt. Retain bolt for later use.

7. Using a flat blade screwdriver, push locking tabs inward to remove the fuse panel from the mounting bracket. Position panel out of the way to access the bolt underneath.

8. Using a 10mm socket, remove one bolt from the inner fender as shown above. Retain bolt for later use.