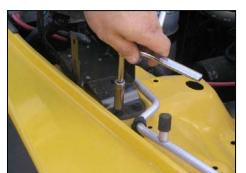

9. Using a 13mm socket, remove the radiator rod support bolt on the passenger side. Retain bolt for later use.

**10.** Using the supplied hardware, assemble the Airaid Cool Air Dam assembly as shown above. Apply the Airaid Decal as shown, on

**11.** Using the supplied thin grommet, position it over the passenger side radiator support rod as shown above.

12. Carefully slide the Airaid Cool Air Dam assembly over the passenger side radiator support rod. Be careful not to scratch the paint. Insert the rubber grommet into the panel for final positioning of the assembly.

**13.** Align the mounting holes in the Airaid Cool Air Dam with the factory holes in the inner fender. Using the original bolts from step 7, mount the Airaid Cool Air Dam to the inner fender.

**14.** Using the supplied  $\frac{1}{4} \ge 20$  nut, bolt and washers, mount the front of the Airaid Cool Air Dam to the inner fender.