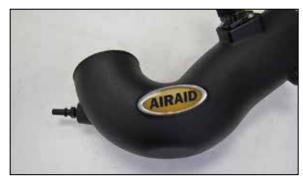

## Continued...

7. Install the provided quick disconnect fitting into the AIRAID® intake tube and then apply the provided decal onto the intake tube.

NOTE: Plastic NPT fittings are easy to cross thread. Install the vent fitting "hand" tight, then turn it two complete turns with a wrench.