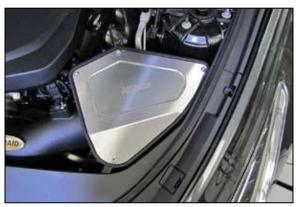

NOTE: AIRAID recommends that customers do not discard factory air intake.

4. Install the provided mounting bracket through the cutout line in the AIRAID® air box and then secure with the provided hardware. Install the provided mounting studs onto the bracket and onto the air filter housing as shown.

5. Install the AIRAID® air filter housing into the vehicle so the mounting studs engage the factory mounting grommets.

6. Remove the mass air sensor from the factory air filter housing and install it into the AIRAID® intake tube using the provided hardware.