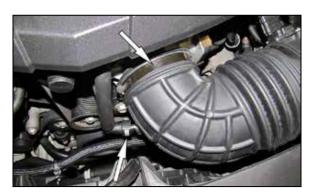

NOTE: AIRAID recommends that customers do not discard factory air intake.

4. Install the provided mounting bracket through the cutout line in the AIRAID® air box and then secure with the provided hardware. Install the provided mounting studs onto the bracket and onto the air filter housing as shown.

5. Install the AIRAID® air filter housing into the vehicle so the mounting studs engage the factory mounting grommets.

6. Remove the mass air sensor from the factory air filter housing and install it into the AIRAID® intake tube using the provided hardware.