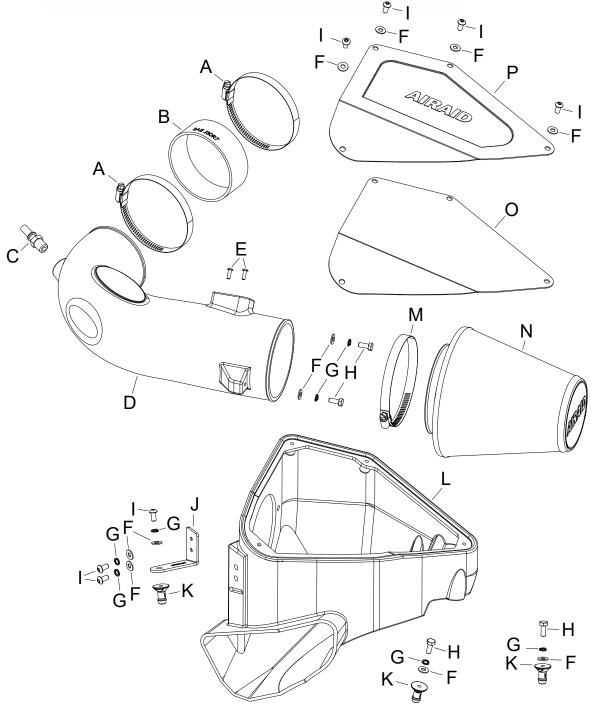

2. Disconnect the mass air sensor electrical connection.

3. Disconnect the crank case vent line and loosen the hose clamp that secures the intake tube to the throttle body. Remove the complete intake system from the vehicle.

8. Install the provided coupler hose (08761) onto the throttle body and secure with the provided hose clamp.

9. Install the intake tube into the air filter housing and then into the coupler on the throttle body, secure the tube to the filter housing using the provided hardware and then secure the tube to the coupler with the provided hose clamp.