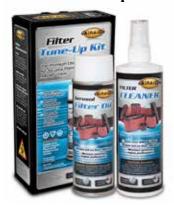

# For your Oiled media filter we offer the Airaid Tune Up Kit!

P/N 790-551 Aerosol Spray P/N 790-550 Squeeze Spray

NOT LEGAL FOR SALE OR USE ON ANY POLLUTION CONTROLLED MOTOR VEHICLE IN CALIFORNIA OR STATES ADOPTING CALIFORNIA EMISSION PROCEDURES.