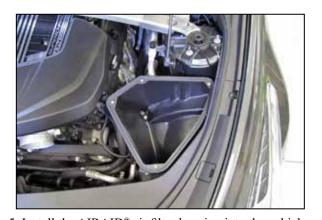

NOTE: AIRAID recommends that customers do not discard factory air intake.

4. Install the provided mounting bracket through the cutout line in the AIRAID® air box and then secure with the provided hardware. Install the provided mounting studs onto the bracket and onto the air filter housing as shown.

5. Install the AIRAID® air filter housing into the vehicle so the mounting studs engage the factory mounting grommets.

6. Remove the mass air sensor from the factory air filter housing and install it into the AIRAID® intake tube using the provided hardware.