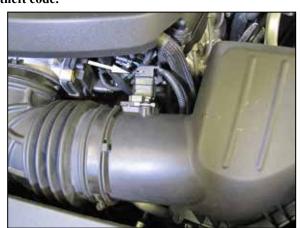

8. Install the provided coupler hose (08761) onto the throttle body and secure with the provided hose clamp.

9. Install the intake tube into the air filter housing and then into the coupler on the throttle body, secure the tube to the filter housing using the provided hardware and then secure the tube to the coupler with the provided hose clamp.

10. Connect the vent line to the quick disconnect fitting installed into the AIRAID® intake tube.

11. Install the AIRAID® air filter onto the intake tube and secure with the provided hose clamp.

12. Reconnect the mass air sensor electrical connection.