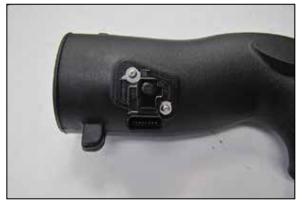

## Continued...

7. Install the provided quick disconnect fitting into the AIRAID® intake tube and then apply the provided decal onto the intake tube.

NOTE: Plastic NPT fittings are easy to cross thread. Install the vent fitting "hand" tight, then turn it two complete turns with a wrench.

10. Connect the vent line to the quick disconnect fitting installed into the AIRAID® intake tube.

11. Install the AIRAID® air filter onto the intake tube and secure with the provided hose clamp.

12. Reconnect the mass air sensor electrical connection.