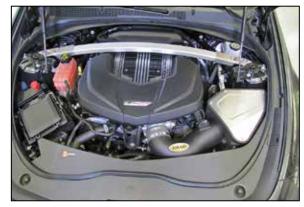

5. Install the AIRAID® air filter housing into the vehicle so the mounting studs engage the factory mounting grommets.

6. Remove the mass air sensor from the factory air filter housing and install it into the AIRAID® intake tube using the provided hardware.

8. Install the provided coupler hose (08761) onto the throttle body and secure with the provided hose clamp.

9. Install the intake tube into the air filter housing and then into the coupler on the throttle body, secure the tube to the filter housing using the provided hardware and then secure the tube to the coupler with the provided hose clamp.

10. Connect the vent line to the quick disconnect fitting installed into the AIRAID® intake tube.

11. Install the AIRAID® air filter onto the intake tube and secure with the provided hose clamp.

12. Reconnect the mass air sensor electrical connection.