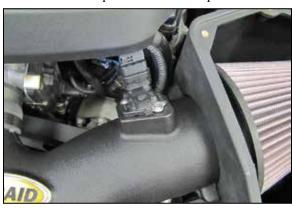

5. Install the AIRAID® air filter housing into the vehicle so the mounting studs engage the factory mounting grommets.

6. Remove the mass air sensor from the factory air filter housing and install it into the AIRAID® intake tube using the provided hardware.

## Continued...

7. Install the provided quick disconnect fitting into the AIRAID® intake tube and then apply the provided decal onto the intake tube.

NOTE: Plastic NPT fittings are easy to cross thread. Install the vent fitting "hand" tight, then turn it two complete turns with a wrench.