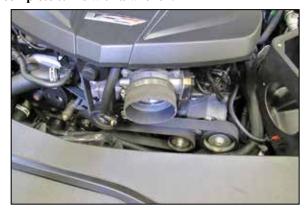

8. Install the provided coupler hose (08761) onto the throttle body and secure with the provided hose clamp.

9. Install the intake tube into the air filter housing and then into the coupler on the throttle body, secure the tube to the filter housing using the provided hardware and then secure the tube to the coupler with the provided hose clamp.

10. Connect the vent line to the quick disconnect fitting installed into the AIRAID® intake tube.

11. Install the AIRAID® air filter onto the intake tube and secure with the provided hose clamp.

12. Reconnect the mass air sensor electrical connection.