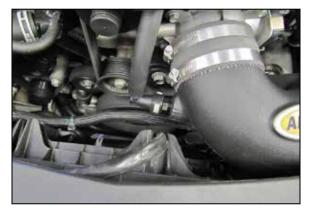

10. Connect the vent line to the quick disconnect fitting installed into the AIRAID® intake tube.

11. Install the AIRAID® air filter onto the intake tube and secure with the provided hose clamp.

12. Reconnect the mass air sensor electrical connection.