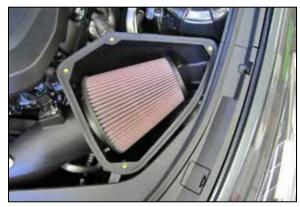

13. Install the provided gasket onto the air box lid, then install the lid onto the air box and secure with the provided hardware.

14. Double check your work!

Make sure there is no foreign material in the intake path. Make sure all clamps, hoses, bolts, and screws are tight. Double check the hood clearance!

The air filter element is protected from direct exposure to water and debris; care should be taken not to drive through deep water.

WATER INGESTION IS THE DRIVERS RESPONSIBILITY! The air filter is reusable and should be cleaned periodically.