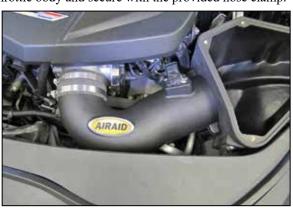

8. Install the provided coupler hose (08761) onto the throttle body and secure with the provided hose clamp.

9. Install the intake tube into the air filter housing and then into the coupler on the throttle body, secure the tube to the filter housing using the provided hardware and then secure the tube to the coupler with the provided hose clamp.

13. Install the provided gasket onto the air box lid, then install the lid onto the air box and secure with the provided hardware.

14. Double check your work!

Make sure there is no foreign material in the intake path. Make sure all clamps, hoses, bolts, and screws are tight. Double check the hood clearance!