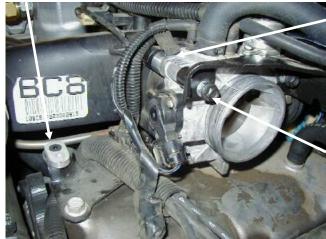

#### 1. DISCONNECT NEGATIVE (-) BATTERY CABLE.

- 2. Remove throttle body air intake system.
- 3. Remove bolts, nuts, and studs from throttle body and manifold (Ref. "B").
- 4. Install power plate using (4) 6mm bolts (Ref. "B").
- 5. Install (1) extension plate using (1) 6mm flat head screw (**Ref. "C"**).
- 6. <u>Inspect & Test throttle linkage for full open & closed travel before driving. Some cruise or kickdown cables may require adjustment. Refer to service manual for proper adjustment.</u>
- 7. Reinstall air intake system using (**Step 2**) as an example.
  - \* Note: Use furnished 6mm x 30mm bolt & 6mm washer for air box support.
- 8. Reconnect battery cable. Enjoy!

#### The sound of power...The "whistle" means its working!

Extension Plate Flat Head Screw 6mm x 20mm Bolt 6mm x 30mm (Air box Support)

**<u>Ref. C</u>**- Flat Washer 6mm (Air box Support)

**Ref. A**- Power Plate "O" Ring

Ref. B- Bolts 6mm x 75mm (Top)
Bolts 6mm x 60mm (Bottom)