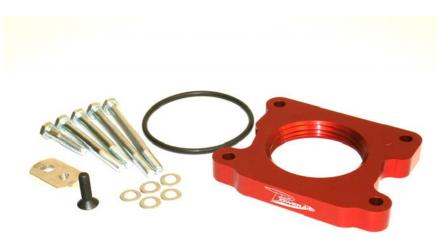

| Parts List                 |                |     |
|----------------------------|----------------|-----|
| AIR-KIT589PA               | Aluminum Plate | (1) |
| AIR-KIT589H                | Hardware       |     |
| "O" Ring                   |                | (1) |
| Extension Plate            |                | (1) |
| Flat Head Screw 6mm x 20mm |                | (1) |
| Bolt 6mm x 30mm            |                | (1) |
| Bolts 6mm x 60mm           |                | (2) |
| Bolts 6mm x 75mm           |                | (2) |
| Flat Washers 6mm           |                | (5) |
|                            |                |     |

#### The sound of power...The "whistle" means its working!

Extension Plate Flat Head Screw 6mm x 20mm Bolt 6mm x 30mm (Air box Support)

**<u>Ref. C</u>**- Flat Washer 6mm (Air box Support)

**Ref. A**- Power Plate "O" Ring