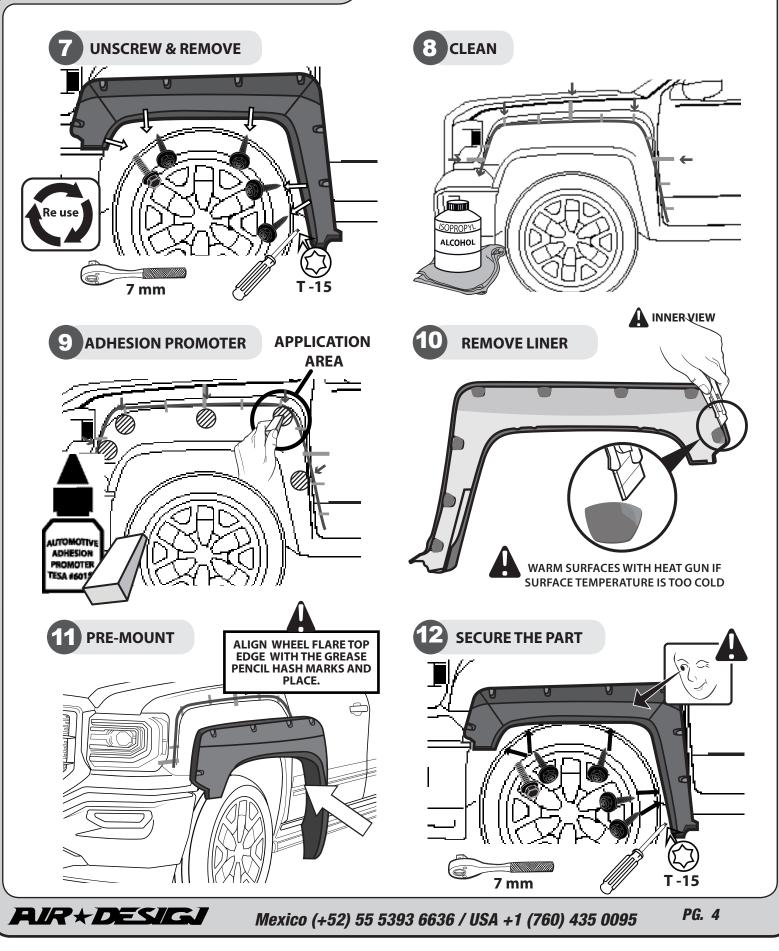

| 36 pc  |
| С    | PVC TRIM                                    |                    | 33 ft  |
| D    | AUTOMOTIVE ADHESION PROMOTER<br>TESA #60153 |                    | 1 рс   |
| E    | APPLICATION SPONGE                          |                    | 1 рс   |
| F    | GREASE PENCIL                               | GREASE PENCIL      | 1 рс   |
| G    | U-CLIP                                      | E B                | 8 pcs  |
| н    | PUSH PIN 46                                 |                    | 2 pcs  |
| I    | THREADLOCKER 222                            | rentilizare<br>III | 1 рс   |
| J    | STAINLESS STEEL SUPPORT                     | 0                  | 2 pcs  |
| К    | SUPER BOLT PRESSING TOOL                    |                    | 1 рс   |





DATE: 07.07.20









AIR \* DESIGI

### Sierra 1500 2016-2018

**INSTALLATION MANUAL** 

# **SUPER BOLT INSTALLATION**





#### **INSTALLATION MANUAL**



DATE: 07.07.20













DATE: 07.07.20



**INSTALLATION MANUAL** 

### **SUPER BOLT INSTALLATION**



16



### PRESSURE POINTS

A full surface contact between tape and substrate is important for good adhesion performance. Contact is achieved by applying pressure. In practice a pressure between 40 and 50 N/cm<sup>2</sup> is usually needed and an application temperature between 25 and 45 °C or 77 and 113 °F is also necessary. During application, add-on parts and tapes must have the similar temperature.

Mexico (+52) 55 5393 6636 / USA +1 (760) 435 0095



DATE: 07.07.20