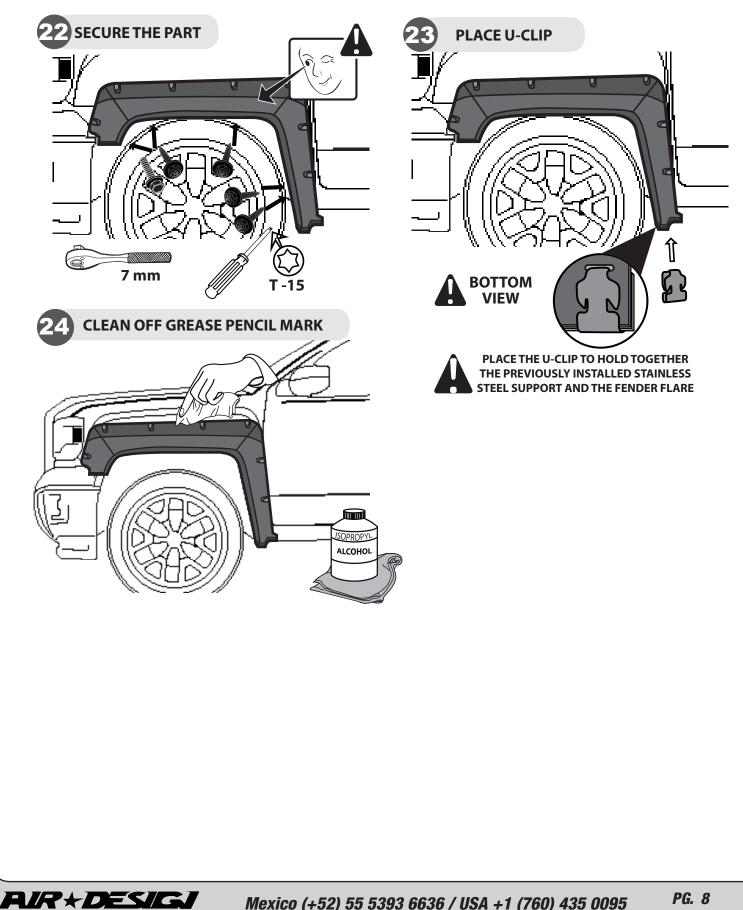

| 1 рс   |
| E    | APPLICATION SPONGE                          |                    | 1 рс   |
| F    | GREASE PENCIL                               | GREASE PENCIL      | 1 рс   |
| G    | U-CLIP                                      | E B                | 8 pcs  |
| н    | PUSH PIN 46                                 |                    | 2 pcs  |
| I    | THREADLOCKER 222                            | rentilizare<br>III | 1 рс   |
| J    | STAINLESS STEEL SUPPORT                     | 0                  | 2 pcs  |
| К    | SUPER BOLT PRESSING TOOL                    |                    | 1 рс   |





DATE: 07.07.20









AIR \* DESIGI

### Sierra 1500 2016-2018

**INSTALLATION MANUAL** 

# **SUPER BOLT INSTALLATION**





#### **INSTALLATION MANUAL**



DATE: 07.07.20













DATE: 07.07.20



**INSTALLATION MANUAL** 

### **SUPER BOLT INSTALLATION**



16



### PRESSURE POINTS

A full surface contact between tape and substrate is important for good adhesion performance. Contact is achieved by applying pressure. In practice a pressure between 40 and 50 N/cm<sup>2</sup> is usually needed and an application temperature between 25 and 45 °C or 77 and 113 °F is also necessary. During application, add-on parts and tapes must have the similar temperature.

Mexico (+52) 55 5393 6636 / USA +1 (760) 435 0095



DATE: 07.07.20