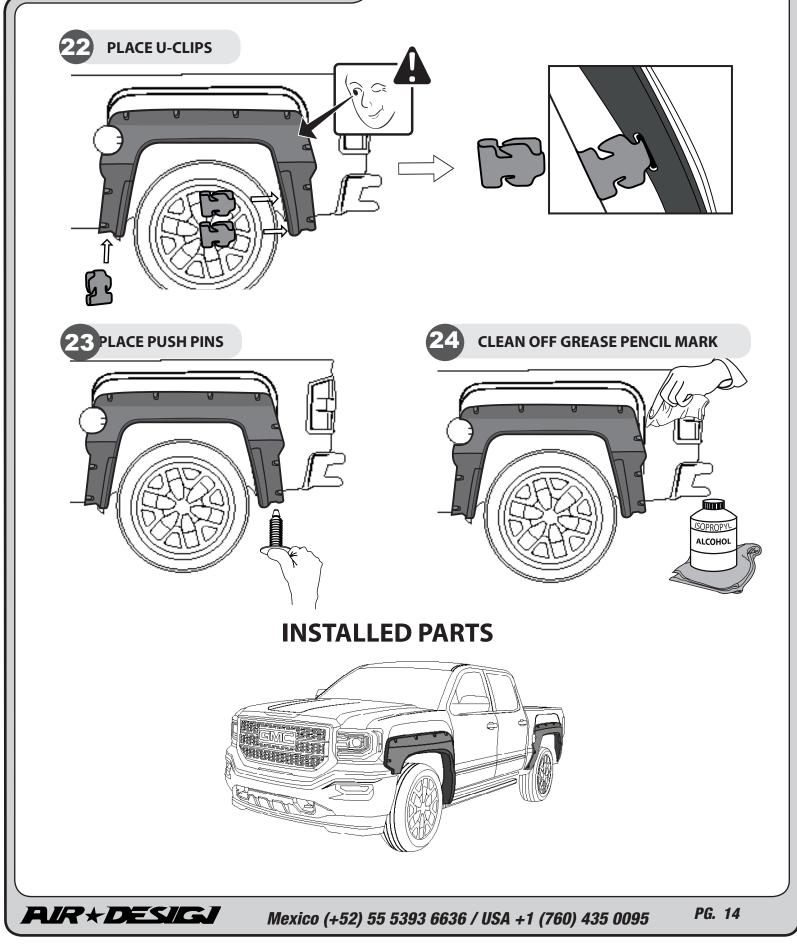

|                    | 1 рс   |





DATE: 07.07.20









AIR \* DESIGI

### Sierra 1500 2016-2018

**INSTALLATION MANUAL** 

# **SUPER BOLT INSTALLATION**





#### **INSTALLATION MANUAL**



DATE: 07.07.20













DATE: 07.07.20



**INSTALLATION MANUAL** 

### **SUPER BOLT INSTALLATION**



16



### PRESSURE POINTS

A full surface contact between tape and substrate is important for good adhesion performance. Contact is achieved by applying pressure. In practice a pressure between 40 and 50 N/cm<sup>2</sup> is usually needed and an application temperature between 25 and 45 °C or 77 and 113 °F is also necessary. During application, add-on parts and tapes must have the similar temperature.

Mexico (+52) 55 5393 6636 / USA +1 (760) 435 0095



DATE: 07.07.20