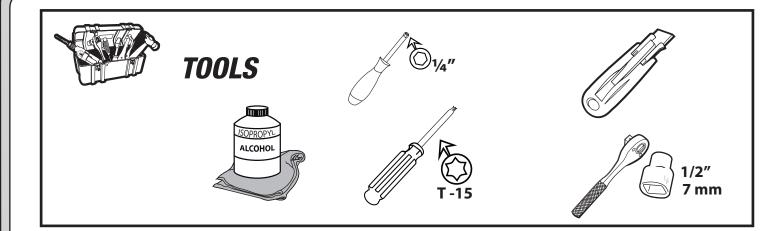

### **CHECK LIST**

\*Already installed in the part

| ITEM | DESCRIPTION                                 | DRAWING            | AMOUNT |
|------|---------------------------------------------|--------------------|--------|
| Α    | *SUPER BOLT'S RUBBER STUDS                  |                    | 36 pcs |
| В    | *STAINLESS SUPER BOLT M6X14.87              |                    | 36 pc  |
| С    | PVC TRIM                                    |                    | 33 ft  |
| D    | AUTOMOTIVE ADHESION PROMOTER<br>TESA #60153 |                    | 1 рс   |
| E    | APPLICATION SPONGE                          |                    | 1 рс   |
| F    | GREASE PENCIL                               | GREASE PENCIL      | 1 рс   |
| G    | U-CLIP                                      | E B                | 8 pcs  |
| н    | PUSH PIN 46                                 |                    | 2 pcs  |
| I    | THREADLOCKER 222                            | rentilizare<br>III | 1 рс   |
| J    | STAINLESS STEEL SUPPORT                     | 0                  | 2 pcs  |
| К    | SUPER BOLT PRESSING TOOL                    |                    | 1 рс   |