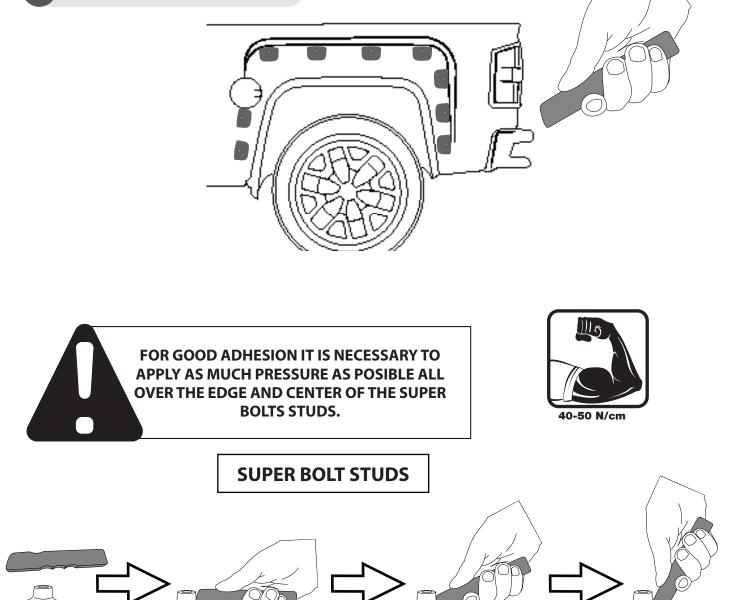

### **SUPER BOLT INSTALLATION**

16

### PRESSURE POINTS

A full surface contact between tape and substrate is important for good adhesion performance. Contact is achieved by applying pressure. In practice a pressure between 40 and 50 N/cm<sup>2</sup> is usually needed and an application temperature between 25 and 45 °C or 77 and 113 °F is also necessary. During application, add-on parts and tapes must have the similar temperature.