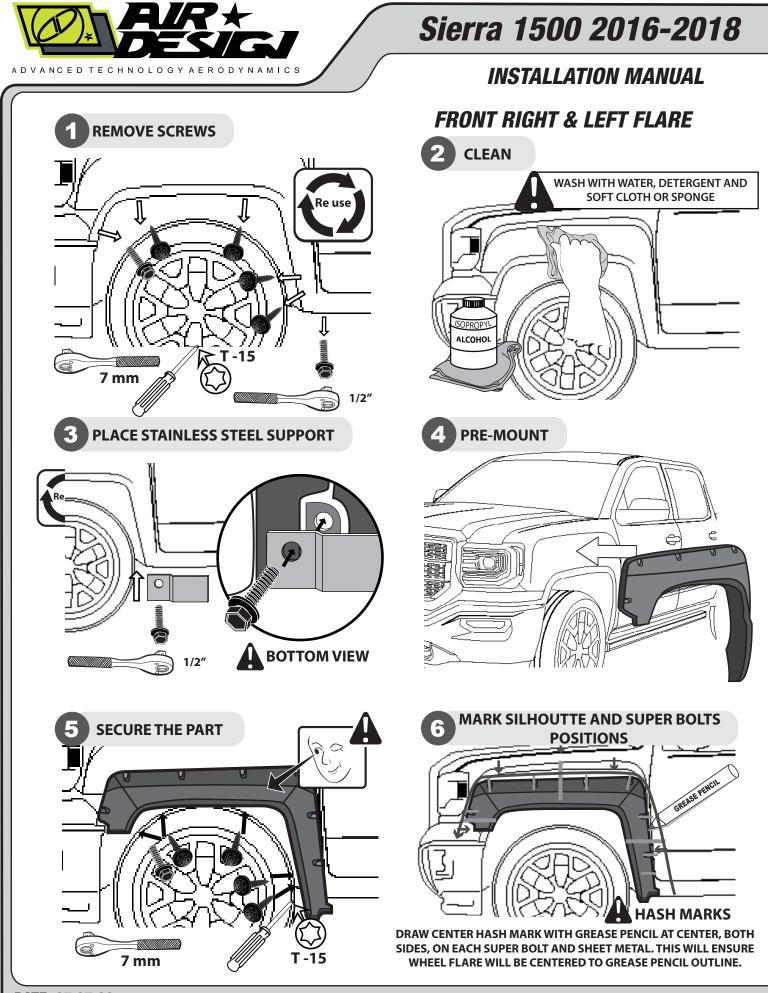

|                    | 36 pc  |
| С    | PVC TRIM                                    |                    | 33 ft  |
| D    | AUTOMOTIVE ADHESION PROMOTER<br>TESA #60153 |                    | 1 рс   |
| E    | APPLICATION SPONGE                          |                    | 1 рс   |
| F    | GREASE PENCIL                               | GREASE PENCIL      | 1 рс   |
| G    | U-CLIP                                      | E B                | 8 pcs  |
| н    | PUSH PIN 46                                 |                    | 2 pcs  |
| I    | THREADLOCKER 222                            | rentilizare<br>III | 1 рс   |
| J    | STAINLESS STEEL SUPPORT                     | 0                  | 2 pcs  |
| К    | SUPER BOLT PRESSING TOOL                    |                    | 1 рс   |





DATE: 07.07.20









AIR \* DESIGI

### Sierra 1500 2016-2018

**INSTALLATION MANUAL** 

# **SUPER BOLT INSTALLATION**





#### **INSTALLATION MANUAL**



DATE: 07.07.20













DATE: 07.07.20



**INSTALLATION MANUAL** 

### **SUPER BOLT INSTALLATION**



16



### PRESSURE POINTS

A full surface contact between tape and substrate is important for good adhesion performance. Contact is achieved by applying pressure. In practice a pressure between 40 and 50 N/cm<sup>2</sup> is usually needed and an application temperature between 25 and 45 °C or 77 and 113 °F is also necessary. During application, add-on parts and tapes must have the similar temperature.

Mexico (+52) 55 5393 6636 / USA +1 (760) 435 0095



DATE: 07.07.20