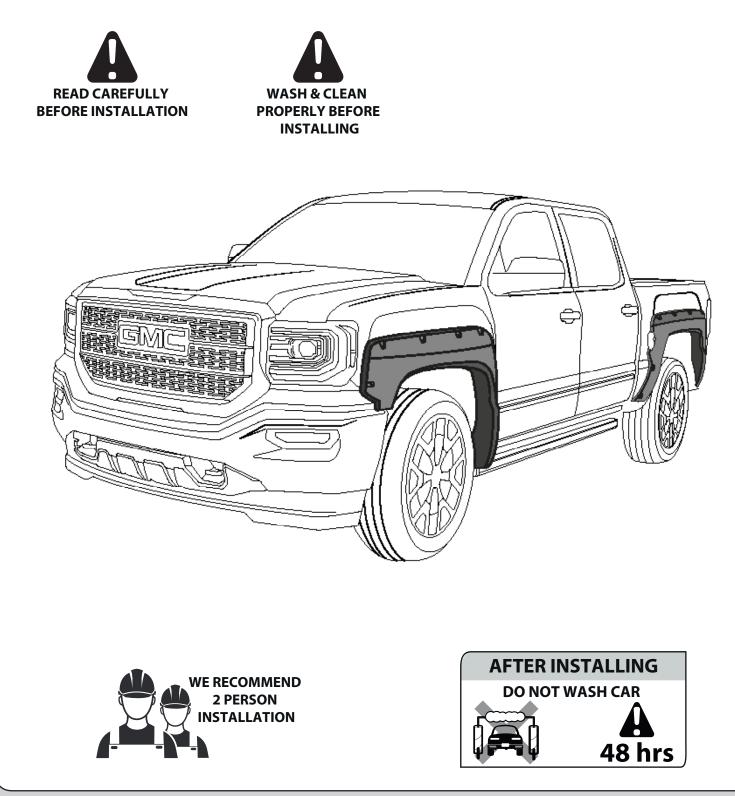

#### **INSTALLATION MANUAL**

#### SUPER-BOLT FENDER FLARES SET SIERRA 2016 SHORT / LONG BOX

PART #: GM28D05 / GM28D11



**DATE: 07.07.20** VERSION 0



#### **INSTALLATION MANUAL**



### **CHECK LIST**

\*Already installed in the part

| ITEM | DESCRIPTION                                 | DRAWING            | AMOUNT |
|------|---------------------------------------------|--------------------|--------|
| Α    | *SUPER BOLT'S RUBBER STUDS                  |                    | 36 pcs |
| В    | *STAINLESS SUPER BOLT M6X14.87              |                    | 36 pc  |
| С    | PVC TRIM                                    |                    | 33 ft  |
| D    | AUTOMOTIVE ADHESION PROMOTER<br>TESA #60153 |                    | 1 рс   |
| E    | APPLICATION SPONGE                          |                    | 1 рс   |
| F    | GREASE PENCIL                               | GREASE PENCIL      | 1 рс   |
|