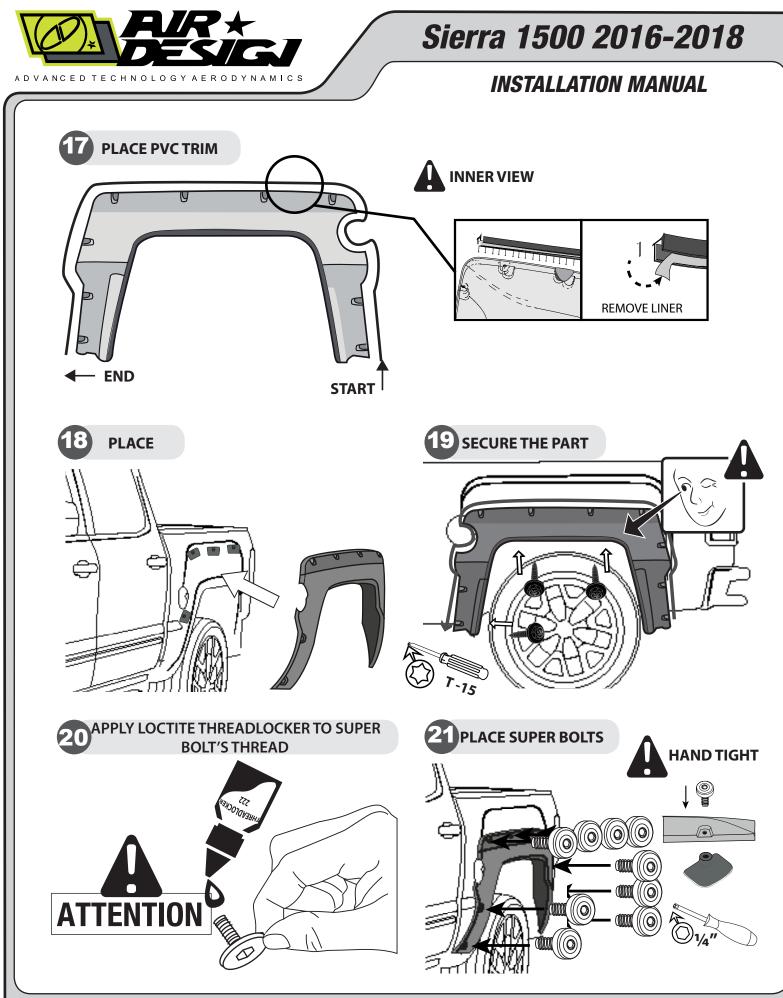

R BOLT PRESSING TOOL                    |                    | 1 рс   |





DATE: 07.07.20









AIR \* DESIGI

### Sierra 1500 2016-2018

**INSTALLATION MANUAL** 

# **SUPER BOLT INSTALLATION**





#### **INSTALLATION MANUAL**



DATE: 07.07.20













DATE: 07.07.20



**INSTALLATION MANUAL** 

### **SUPER BOLT INSTALLATION**



16



### PRESSURE POINTS

A full surface contact between tape and substrate is important for good adhesion performance. Contact is achieved by applying pressure. In practice a pressure between 40 and 50 N/cm<sup>2</sup> is usually needed and an application temperature between 25 and 45 °C or 77 and 113 °F is also necessary. During application, add-on parts and tapes must have the similar temperature.

Mexico (+52) 55 5393 6636 / USA +1 (760) 435 0095



DATE: 07.07.20