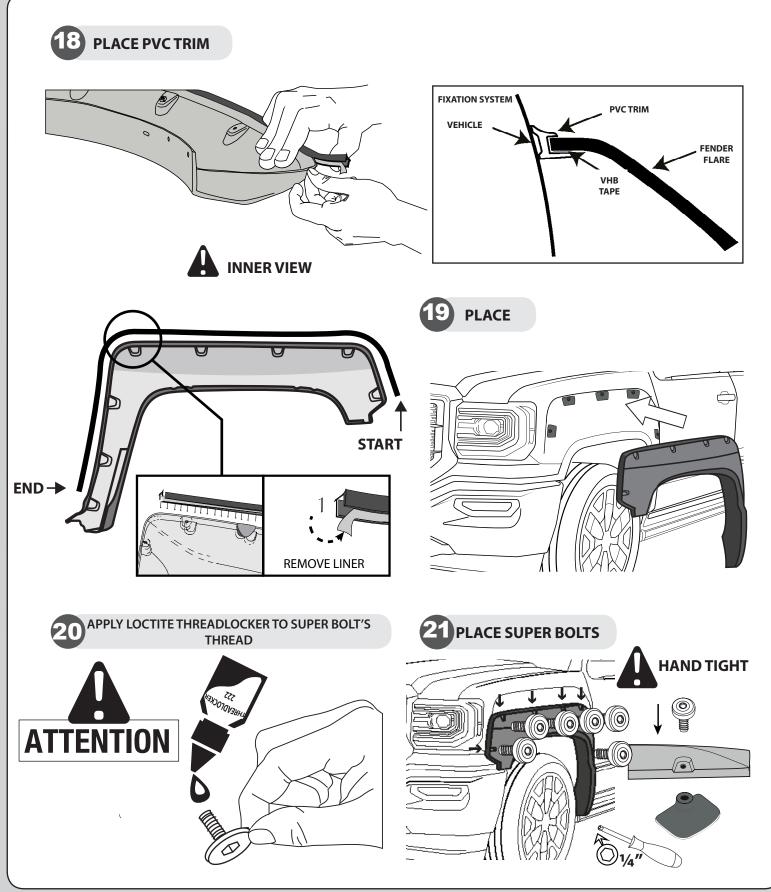

ESA #60153 |                    | 1 рс   |
| E    | APPLICATION SPONGE                          |                    | 1 рс   |
| F    | GREASE PENCIL                               | GREASE PENCIL      | 1 рс   |
| G    | U-CLIP                                      | E B                | 8 pcs  |
| н    | PUSH PIN 46                                 |                    | 2 pcs  |
| I    | THREADLOCKER 222                            | rentilizare<br>III | 1 рс   |
| J    | STAINLESS STEEL SUPPORT                     | 0                  | 2 pcs  |
| К    | SUPER BOLT PRESSING TOOL                    |                    | 1 рс   |





DATE: 07.07.20









AIR \* DESIGI

### Sierra 1500 2016-2018

**INSTALLATION MANUAL** 

# **SUPER BOLT INSTALLATION**





#### **INSTALLATION MANUAL**



DATE: 07.07.20













DATE: 07.07.20



**INSTALLATION MANUAL** 

### **SUPER BOLT INSTALLATION**



16



### PRESSURE POINTS

A full surface contact between tape and substrate is important for good adhesion performance. Contact is achieved by applying pressure. In practice a pressure between 40 and 50 N/cm<sup>2</sup> is usually needed and an application temperature between 25 and 45 °C or 77 and 113 °F is also necessary. During application, add-on parts and tapes must have the similar temperature.

Mexico (+52) 55 5393 6636 / USA +1 (760) 435 0095



DATE: 07.07.20