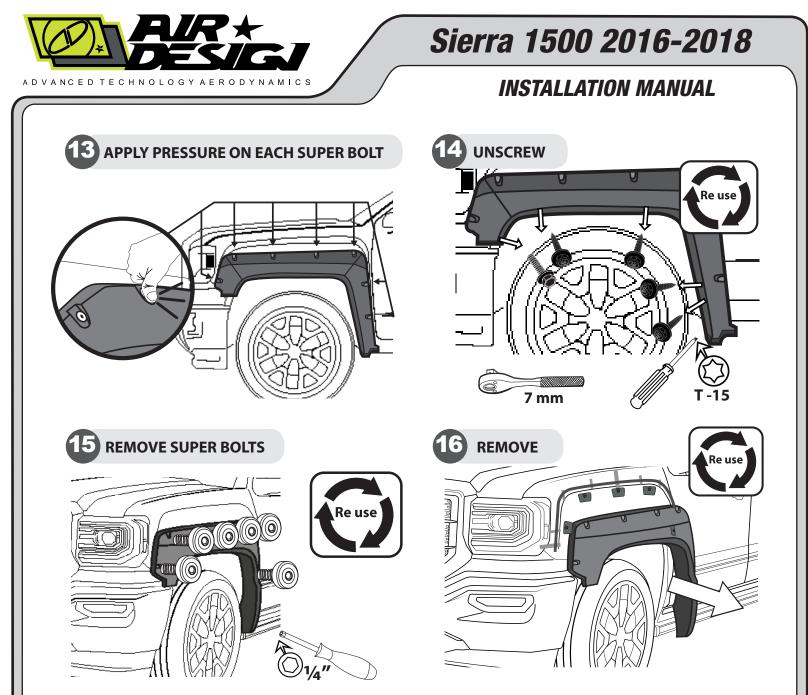

36 pc  |
| С    | PVC TRIM                                    |                    | 33 ft  |
| D    | AUTOMOTIVE ADHESION PROMOTER<br>TESA #60153 |                    | 1 рс   |
| E    | APPLICATION SPONGE                          |                    | 1 рс   |
| F    | GREASE PENCIL                               | GREASE PENCIL      | 1 рс   |
| G    | U-CLIP                                      | E B                | 8 pcs  |
| н    | PUSH PIN 46                                 |                    | 2 pcs  |
| I    | THREADLOCKER 222                            | rentilizare<br>III | 1 рс   |
| J    | STAINLESS STEEL SUPPORT                     | 0                  | 2 pcs  |
| К    | SUPER BOLT PRESSING TOOL                    |                    | 1 рс   |





DATE: 07.07.20









AIR \* DESIGI

### Sierra 1500 2016-2018

**INSTALLATION MANUAL** 

# **SUPER BOLT INSTALLATION**





#### **INSTALLATION MANUAL**



DATE: 07.07.20













DATE: 07.07.20



**INSTALLATION MANUAL** 

### **SUPER BOLT INSTALLATION**



16



### PRESSURE POINTS

A full surface contact between tape and substrate is important for good adhesion performance. Contact is achieved by applying pressure. In practice a pressure between 40 and 50 N/cm<sup>2</sup> is usually needed and an application temperature between 25 and 45 °C or 77 and 113 °F is also necessary. During application, add-on parts and tapes must have the similar temperature.

Mexico (+52) 55 5393 6636 / USA +1 (760) 435 0095



DATE: 07.07.20