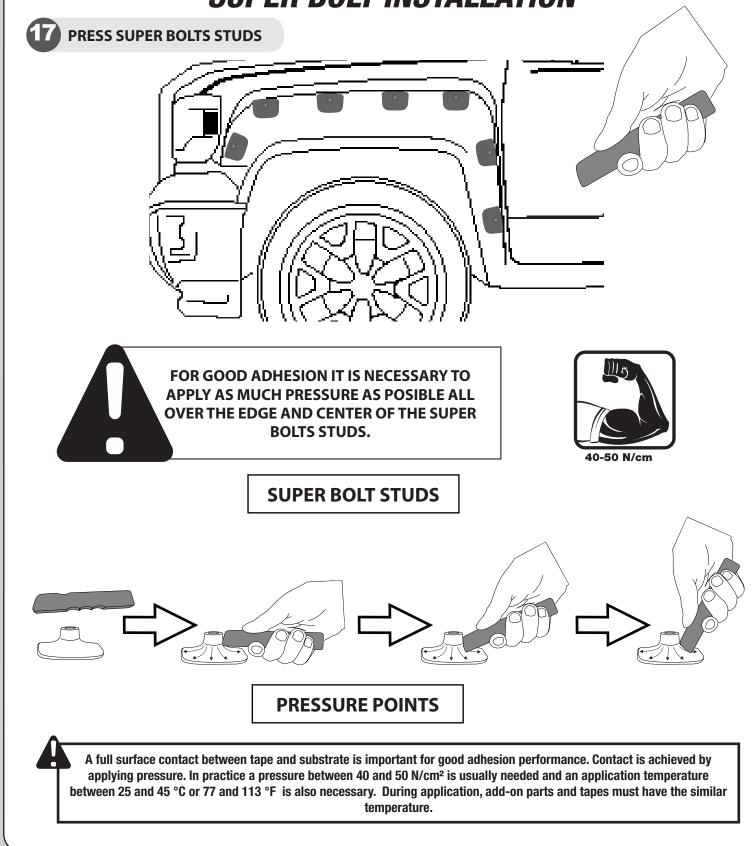

# **SUPER BOLT INSTALLATION**

### PRESSURE POINTS

A full surface contact between tape and substrate is important for good adhesion performance. Contact is achieved by applying pressure. In practice a pressure between 40 and 50 N/cm<sup>2</sup> is usually needed and an application temperature between 25 and 45 °C or 77 and 113 °F is also necessary. During application, add-on parts and tapes must have the similar temperature.