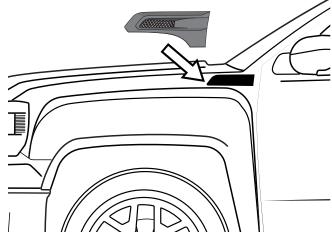

#### INSTALLATION MANUAL

12 ADHESION PROMOTER

WARM SURFACES WITH HEAT GUN IF SURFACE TEMPERATURE IS TOO COLD.

A full surface contact between tape and substrate is important for good adhesion performance. Contact is achieved by applying pressure. In practice a pressure between 40 and 50 N/cm² is usually needed and an application temperature at or above 16 °C or 60 °F is also necessary. During application, add-on parts and tapes must have the similar temperature.