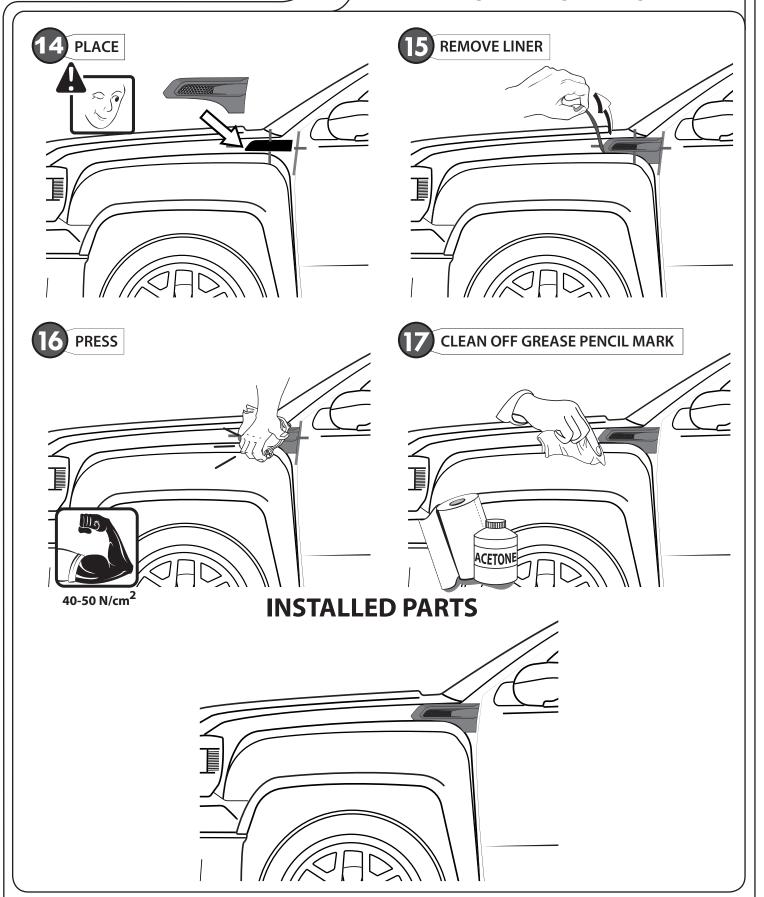

#### INSTALLATION MANUAL

12 ADHESION PROMOTER

WARM SURFACES WITH HEAT GUN IF SURFACE TEMPERATURE IS TOO COLD.

A full surface contact between tape and substrate is important for good adhesion performance. Contact is achieved by applying pressure. In practice a pressure between 40 and 50 N/cm² is usually needed and an application temperature at or above 16 °C or 60 °F is also necessary. During application, add-on parts and tapes must have the similar temperature.