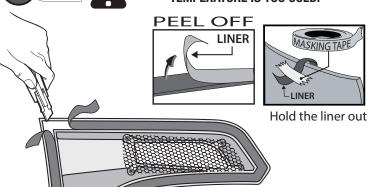

#### INSTALLATION MANUAL

12 ADHESION PROMOTER

WARM SURFACES WITH HEAT GUN IF SURFACE TEMPERATURE IS TOO COLD.

A full surface contact between tape and substrate is important for good adhesion performance. Contact is achieved by applying pressure. In practice a pressure between 40 and 50 N/cm² is usually needed and an application temperature at or above 16 °C or 60 °F is also necessary. During application, add-on parts and tapes must have the similar temperature.