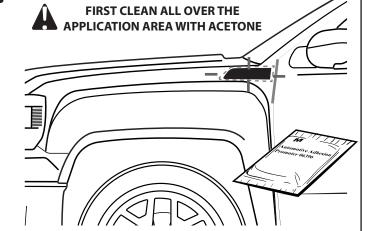

#### INSTALLATION MANUAL

12 ADHESION PROMOTER

WARM SURFACES WITH HEAT GUN IF SURFACE TEMPERATURE IS TOO COLD.

A full surface contact between tape and substrate is important for good adhesion performance. Contact is achieved by applying pressure. In practice a pressure between 40 and 50 N/cm² is usually needed and an application temperature at or above 16 °C or 60 °F is also necessary. During application, add-on parts and tapes must have the similar temperature.