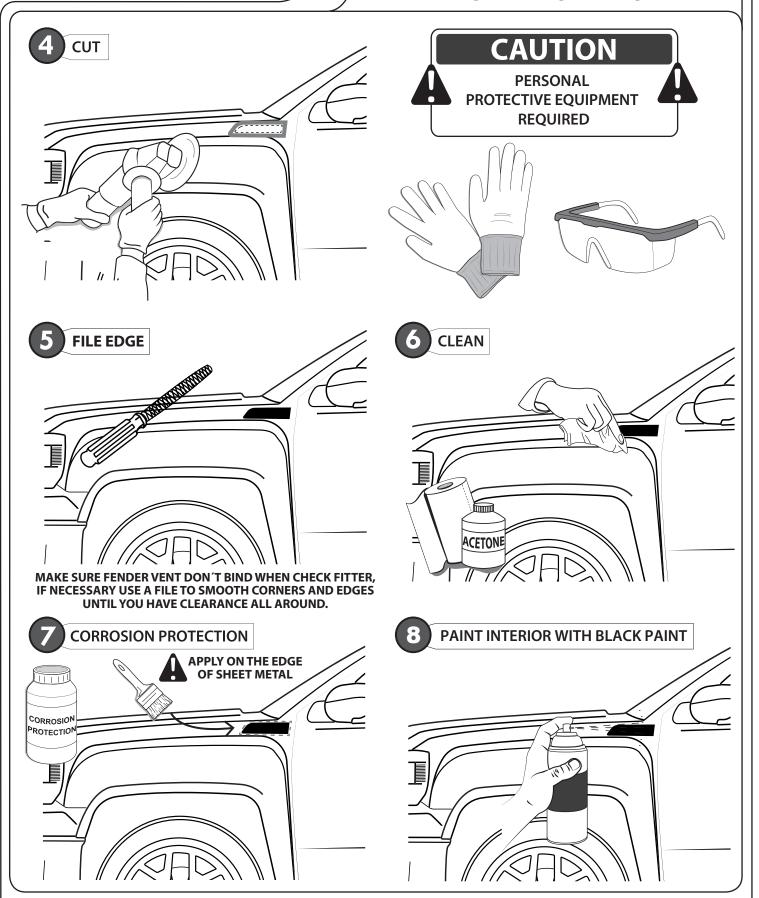

#### **INSTALLATION MANUAL**

#### INSTALLATION MANUAL

12 ADHESION PROMOTER

WARM SURFACES WITH HEAT GUN IF SURFACE TEMPERATURE IS TOO COLD.

A full surface contact between tape and substrate is important for good adhesion performance. Contact is achieved by applying pressure. In practice a pressure between 40 and 50 N/cm² is usually needed and an application temperature at or above 16 °C or 60 °F is also necessary. During application, add-on parts and tapes must have the similar temperature.