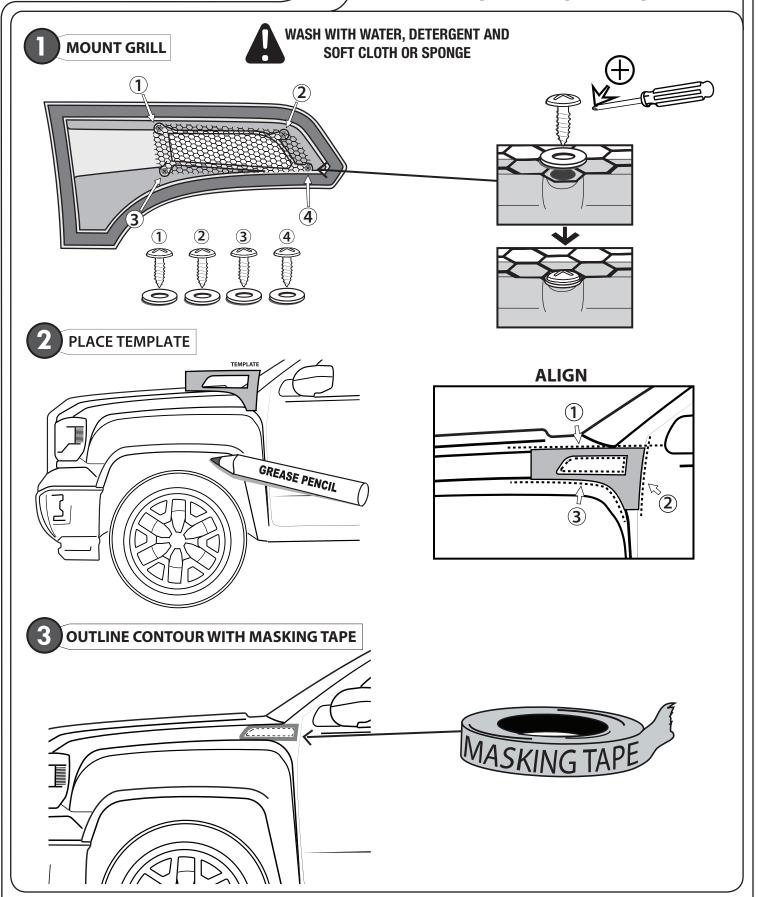

| 1 pc                  |



#### **INSTALLATION MANUAL**





#### **INSTALLATION MANUAL**





#### INSTALLATION MANUAL









12 ADHESION PROMOTER





WARM SURFACES WITH HEAT GUN IF SURFACE TEMPERATURE IS TOO COLD.



A full surface contact between tape and substrate is important for good adhesion performance. Contact is achieved by applying pressure. In practice a pressure between 40 and 50 N/cm² is usually needed and an application temperature at or above 16 °C or 60 °F is also necessary. During application, add-on parts and tapes must have the similar temperature.



#### **INSTALLATION MANUAL**