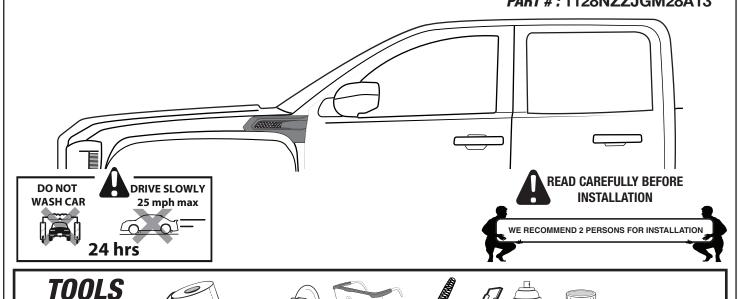

#### INSTALLATION MANUAL

# SPORT FENDER VENTS SET SIERRA 2016 PART #: 1128NZZJGM28A13









### **CHECK LIST**

#### \*Already installed in the part

BLACK PAINT

| ITEM | DESCRIPTION                     | DRAWING