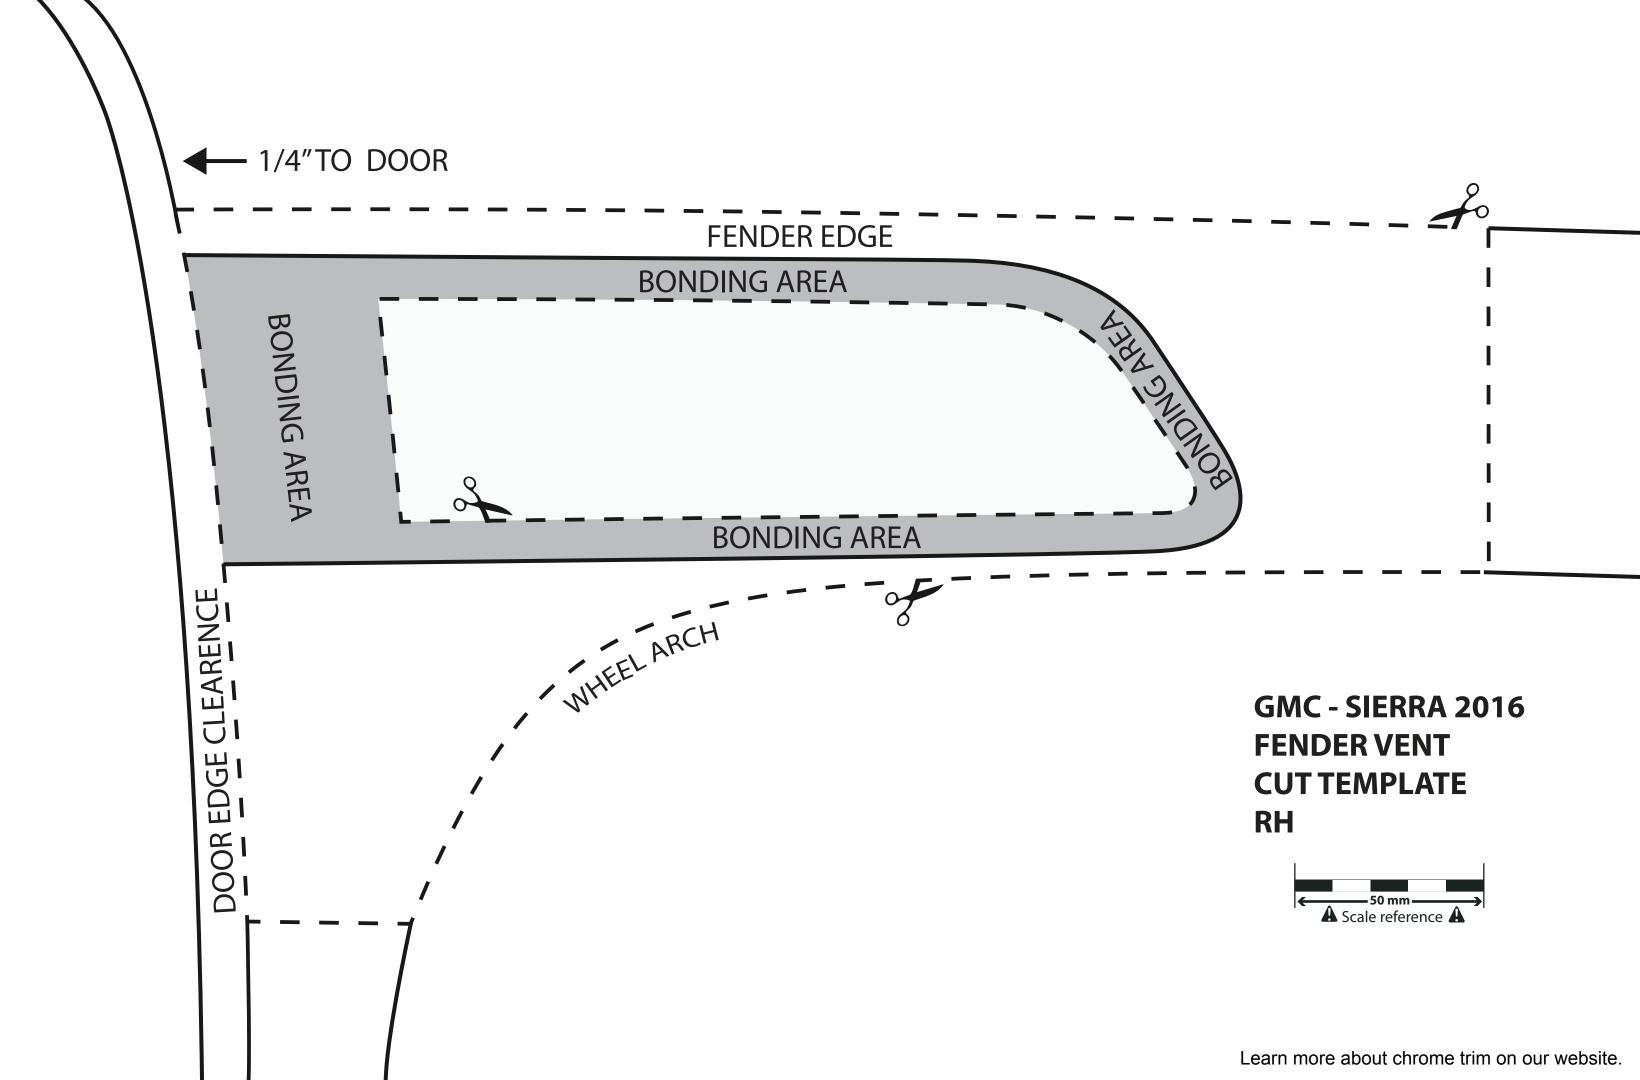

#### \*Already installed in the part

BLACK PAINT

| ITEM | DESCRIPTION                     | DRAWING                                                                                                                                                                                                                                                                                                                                                                                                                                                                                                                                                                                                                                                                                                                                                                                                                                                                                                                                                                                                                                                                                                                                                                                                                                                                                                                                                                                                                                                                                                                                                                                                                                                                                                                                                                                                                                                                                                                                                                                                                                                                                                                       | AMOUNT                |
|------|---------------------------------|-------------------------------------------------------------------------------------------------------------------------------------------------------------------------------------------------------------------------------------------------------------------------------------------------------------------------------------------------------------------------------------------------------------------------------------------------------------------------------------------------------------------------------------------------------------------------------------------------------------------------------------------------------------------------------------------------------------------------------------------------------------------------------------------------------------------------------------------------------------------------------------------------------------------------------------------------------------------------------------------------------------------------------------------------------------------------------------------------------------------------------------------------------------------------------------------------------------------------------------------------------------------------------------------------------------------------------------------------------------------------------------------------------------------------------------------------------------------------------------------------------------------------------------------------------------------------------------------------------------------------------------------------------------------------------------------------------------------------------------------------------------------------------------------------------------------------------------------------------------------------------------------------------------------------------------------------------------------------------------------------------------------------------------------------------------------------------------------------------------------------------|-----------------------|
| A    | *VHB TAPE                       |                                                                                                                                                                                                                                                                                                                                                                                                                                                                                                                                                                                                                                                                                                                                                                                                                                                                                                                                                                                                                                                                                                                                                                                                                                                                                                                                                                                                                                                                                                                                                                                                                                                                                                                                                                                                                                                                                                                                                                                                                                                                                                                               | Included in all parts |
| В    | GREASE PENCIL                   | GREASE PENCIL                                                                                                                                                                                                                                                                                                                                                                                                                                                                                                                                                                                                                                                                                                                                                                                                                                                                                                                                                                                                                                                                                                                                                                                                                                                                                                                                                                                                                                                                                                                                                                                                                                                                                                                                                                                                                                                                                                                                                                                                                                                                                                                 | 1 pc                  |
| С    | AUTOMOTIVE ADHESION<br>PROMOTER | Final Control of the | 1 pc                  |
| D    | TEMPLATE                        | TEMPLATE                                                                                                                                                                                                                                                                                                                                                                                                                                                                                                                                                                                                                                                                                                                                                                                                                                                                                                                                                                                                                                                                                                                                                                                                                                                                                                                                                                                                                                                                                                                                                                                                                                                                                                                                                                                                                                                                                                                                                                                                                                                                                                                      | Included              |
| E    | *GRILL                          | <b>******</b>                                                                                                                                                                                                                                                                                                                                                                                                                                                                                                                                                                                                                                                                                                                                                                                                                                                                                                                                                                                                                                                                                                                                                                                                                                                                                                                                                                                                                                                                                                                                                                                                                                                                                                                                                                                                                                                                                                                                                                                                                                                                                                                 | 2 pcs                 |
| F    | TIN SCREW 5/32" X 3/8"          | 0-11111>                                                                                                                                                                                                                                                                                                                                                                                                                                                                                                                                                                                                                                                                                                                                                                                                                                                                                                                                                                                                                                                                                                                                                                                                                                                                                                                                                                                                                                                                                                                                                                                                                                                                                                                                                                                                                                                                                                                                                                                                                                                                                                                      | 8 pcs                 |
| G    | * WASHER 5/32                   |                                                                                                                                                                                                                                                                                                                                                                                                                                                                                                                                                                                                                                                                                                                                                                                                                                                                                                                                                                                                                                                                                                                                                                                                                                                                                                                                                                                                                                                                                                                                                                                                                                                                                                                                                                                                                                                                                                                                                                                                                                                                                                                               | 8 pcs                 |
| Н    | ECO DOME                        | <u>airdesia</u>                                                                                                                                                                                                                                                                                                                                                                                                                                                                                                                                                                                                                                                                                                                                                                                                                                                                                                                                                                                                                                                                                                                                                                                                                                                                                                                                                                                                                                                                                                                                                                                                                                                                                                                                                                                                                                                                                                                                                                                                                                                                                                               | 1 pc                  |