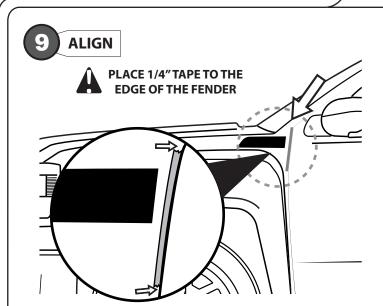

#### INSTALLATION MANUAL

12 ADHESION PROMOTER

WARM SURFACES WITH HEAT GUN IF SURFACE TEMPERATURE IS TOO COLD.

A full surface contact between tape and substrate is important for good adhesion performance. Contact is achieved by applying pressure. In practice a pressure between 40 and 50 N/cm² is usually needed and an application temperature at or above 16 °C or 60 °F is also necessary. During application, add-on parts and tapes must have the similar temperature.