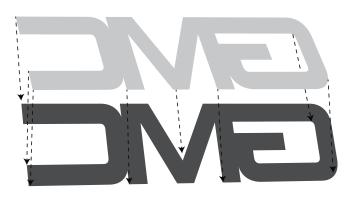

# CLEAN OFF GREASE PENCIL MARK

12 PLACE

PLACE VHB DIE CUT TO THE ORIGINAL EMBLEM

1. FIRST CLEAN THE BACKSIDE OF THE EMBLEM THOROUGHLY WITH ALCOHOL, WIPE IT OFF WELL WITH A CLEAN CLOTH.

2. THEN APPLY ADHESION PROMOTER ALL OVER THE AREA.