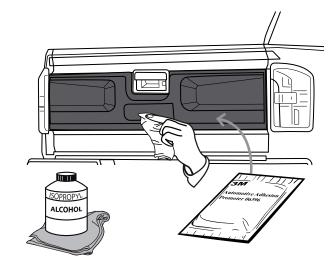

# CLEAN OFF GREASE PENCIL MARK

12 PLACE

PLACE VHB DIE CUT TO THE ORIGINAL EMBLEM

1. FIRST CLEAN THE BACKSIDE OF THE EMBLEM THOROUGHLY WITH ALCOHOL, WIPE IT OFF WELL WITH A CLEAN CLOTH.

2. THEN APPLY ADHESION PROMOTER ALL OVER THE AREA.

ADHESION PROMOTER

1. FIRST CLEAN ALL OVER THE APPLICATION AREA WITH ALCOHOL
2. THEN APPLY ADHESION PROMOTER ALL OVER THE AREA

14 PLACE

**CENTER AND ALIGN** 

PG. 4