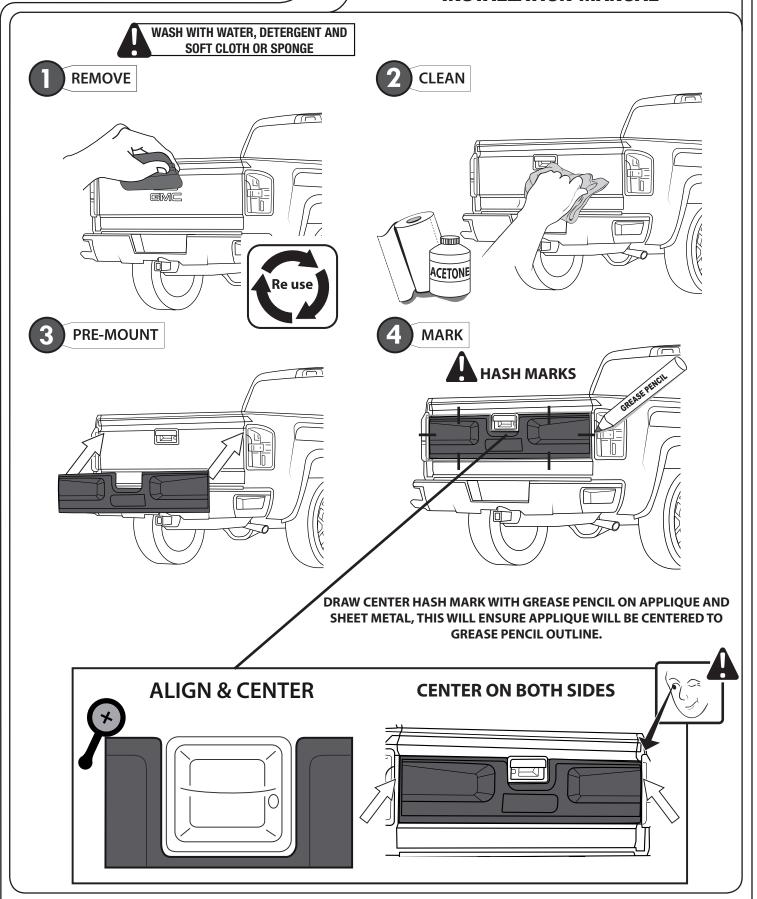

#### INSTALLATION MANUAL

### TAILGATE APPLIQUE SIERRA 2016

**PART #:** 1104DNTUGM28A10







We recommend 2 persons for installation

## **TOOLS**









### **CHECK LIST**

#### \*Already installed in the part

| ITEM | DESCRIPTION       | DRAWING         | AMOUNT                |
|------|-------------------|-----------------|-----------------------|
| A    | * VHB TAPE        |                 | Included in the parts |
| В    | GREASE PENCIL     | GREASE PENCIL   | 1 pc                  |
| С    | ADHESION PROMOTER |                 | 1 pc                  |
| D    | VHB DIE CUT       | GMC             | 1 pc                  |
| E    | ECO DOME          | <u>airdesia</u> | 1 pc                  |



#### **INSTALLATION MANUAL**





#### INSTALLATION MANUAL





#### INSTALLATION MANUAL

# CLEAN OFF GREASE PENCIL MARK



12 PLACE

PLACE VHB DIE CUT TO THE ORIGINAL EMBLEM



1. FIRST CLEAN THE BACKSIDE OF THE EMBLEM THOROUGHLY WITH ALCOHOL, WIPE IT OFF WELL WITH A CLEAN CLOTH.

2. THEN APPLY ADHESION PROMOTER ALL OVER THE AREA.



ADHESION PROMOTER

1. FIRST CLEAN ALL OVER THE APPLICATION AREA WITH ALCOHOL
2. THEN APPLY ADHESION PROMOTER ALL OVER THE AREA



14 PLACE

**CENTER AND ALIGN** 









PG. 4