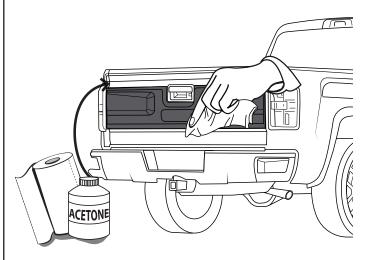

# CLEAN OFF GREASE PENCIL MARK

12 PLACE

PLACE VHB DIE CUT TO THE ORIGINAL EMBLEM

1. FIRST CLEAN THE BACKSIDE OF THE EMBLEM THOROUGHLY WITH ALCOHOL, WIPE IT OFF WELL WITH A CLEAN CLOTH.

2. THEN APPLY ADHESION PROMOTER ALL OVER THE AREA.