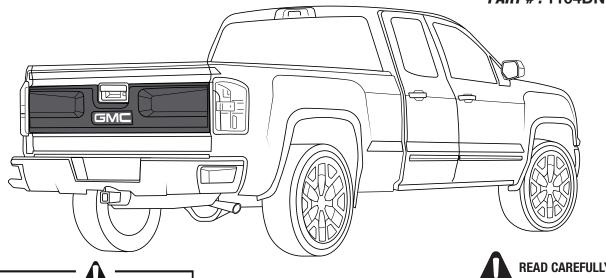

### TAILGATE APPLIQUE SIERRA 2016

**PART #:** 1104DNTUGM28A10

We recommend 2 persons for installation