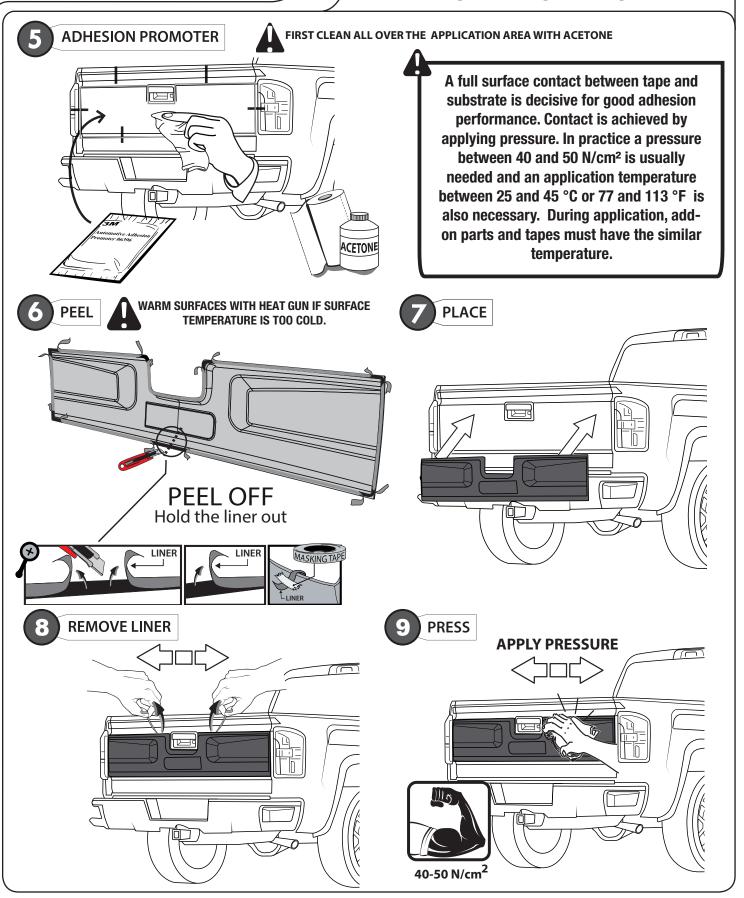

ADHESION PROMOTER

1. FIRST CLEAN ALL OVER THE APPLICATION AREA WITH ALCOHOL
2. THEN APPLY ADHESION PROMOTER ALL OVER THE AREA

14 PLACE

**CENTER AND ALIGN** 

PG. 4