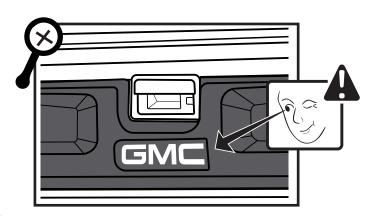

# CLEAN OFF GREASE PENCIL MARK

12 PLACE

PLACE VHB DIE CUT TO THE ORIGINAL EMBLEM

1. FIRST CLEAN THE BACKSIDE OF THE EMBLEM THOROUGHLY WITH ALCOHOL, WIPE IT OFF WELL WITH A CLEAN CLOTH.

2. THEN APPLY ADHESION PROMOTER ALL OVER THE AREA.