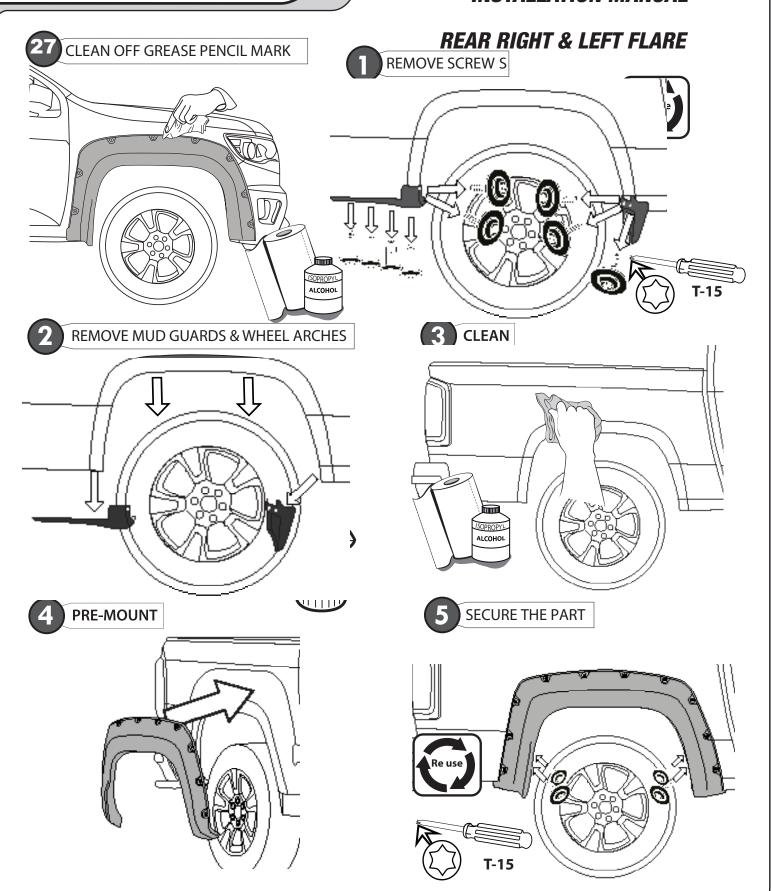

FIRST CLEAN ALL OVER THE APPLICATION AREA WITH ACETONE

#### **INSTALLATION MANUAL**

14 APPLY PRESSURE ON EACH SUPER-BOLT

UNSCREW & REMOVE THE PART

16 REMOVE SUPER-BOLTS

**INSTALLATION MANUAL** 