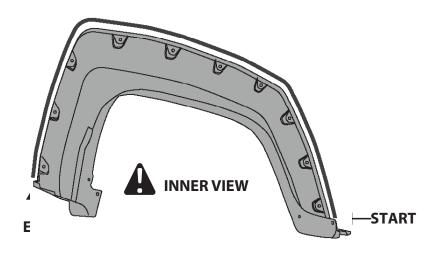

#### **INSTALLATION MANUAL**

DRAW CENTER HASH MARK WITH GREASE PENCIL AT CENTER, BOTH SIDES, ON EACH SUPER-BOLT AND SHEET METAL.
THIS WILL ENSURE WHEEL FLARE WILL BE CENTERED TO GREASE PENCIL OUTLINE.

WARM SURFACES WITH HEAT GUN IF SURFACE TEMPERATURE IS TOO COLD.

#### INSTALLATION MANUAL

**HASH MARKS** 

DRAW CENTER HASH MARK WITH GREASE PENCIL AT CENTER, BOTH SIDES, ON EACH SUPER BOLT AND SHEET METAL. THIS WILL ENSURE WHEEL FLARE WILL BE CENTERED TO GREASE PENCIL OUTLINE.