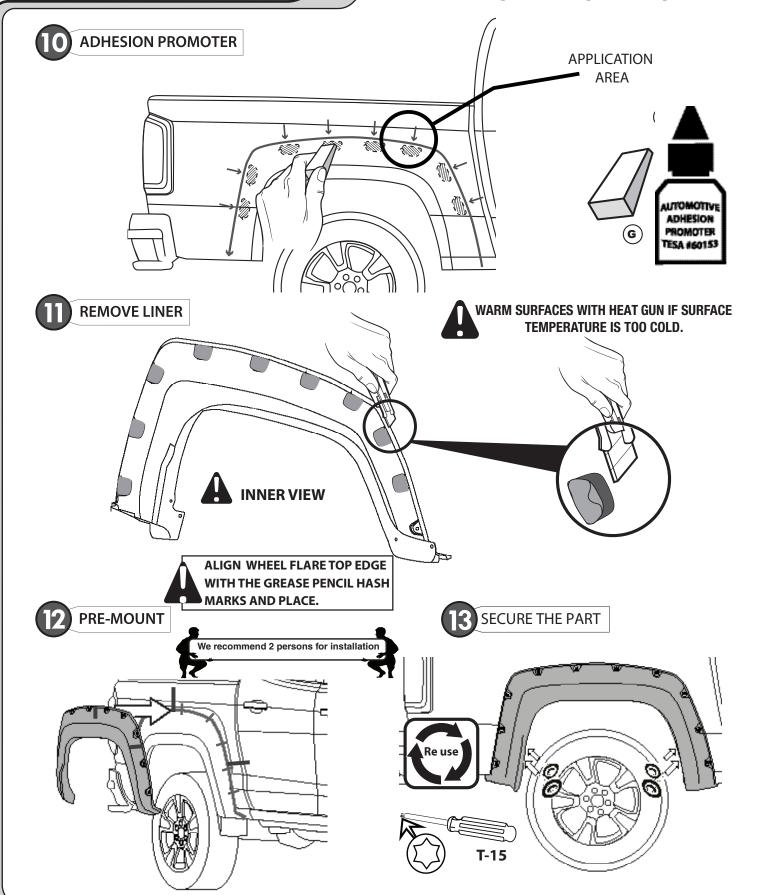

#### **INSTALLATION MANUAL**

DRAW CENTER HASH MARK WITH GREASE PENCIL AT CENTER, BOTH SIDES, ON EACH SUPER-BOLT AND SHEET METAL.
THIS WILL ENSURE WHEEL FLARE WILL BE CENTERED TO GREASE PENCIL OUTLINE.

WARM SURFACES WITH HEAT GUN IF SURFACE TEMPERATURE IS TOO COLD.

**INSTALLATION MANUAL** 

ALIGN WHEEL FLARE TOP EDGE WITH THE GREASE PENCIL HASH MARKS AND PLACE.

#### INSTALLATION MANUAL

**HASH MARKS** 

DRAW CENTER HASH MARK WITH GREASE PENCIL AT CENTER, BOTH SIDES, ON EACH SUPER BOLT AND SHEET METAL. THIS WILL ENSURE WHEEL FLARE WILL BE CENTERED TO GREASE PENCIL OUTLINE.