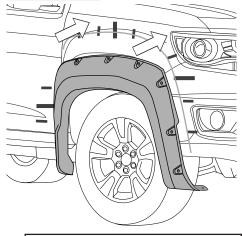

**INSTALLATION MANUAL** 

ALIGN WHEEL FLARE TOP EDGE WITH THE GREASE PENCIL HASH MARKS AND PLACE.

#### **INSTALLATION MANUAL**

DATE: 06.30.20

**2** PLACE