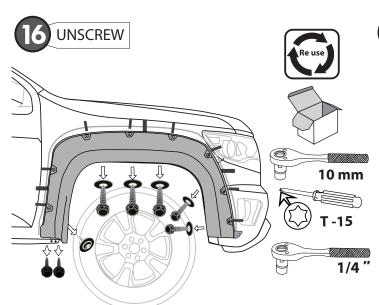

#### **INSTALLATION MANUAL**

14 APPLY PRESSURE ON EACH SUPER-BOLT

UNSCREW & REMOVE THE PART

16 REMOVE SUPER-BOLTS

**INSTALLATION MANUAL** 