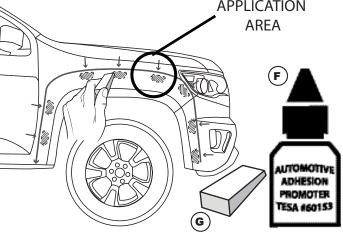

FIRST CLEAN ALL OVER THE APPLICATION AREA WITH ACETONE

A full surface contact between tape and substrate is decisive for good adhesion performance. Contact is achieved by applying pressure. In practice a pressure between 40 and 50 N/cm² is usually needed and an application temperature between 25 and 45 °C or 77 and 113 °F is also necessary. During application, addon parts and tapes must have the similar temperature.

# **ATTENTION**

FULL SURFACE CONTACT IS CRITICAL FOR GOOD ADHESION PERFORMANCE. ALWAYS APPLY FIRM PRESSURE WHEN MOUNTING ADD ON PARTS AND TAPES.

58 - 72 PSI