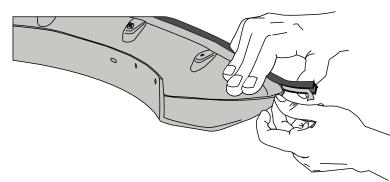

# **ATTENTION**

FULL SURFACE CONTACT IS CRITICAL FOR GOOD ADHESION PERFORMANCE. ALWAYS APPLY FIRM PRESSURE WHEN MOUNTING ADD ON PARTS AND TAPES.

58 - 72 PSI