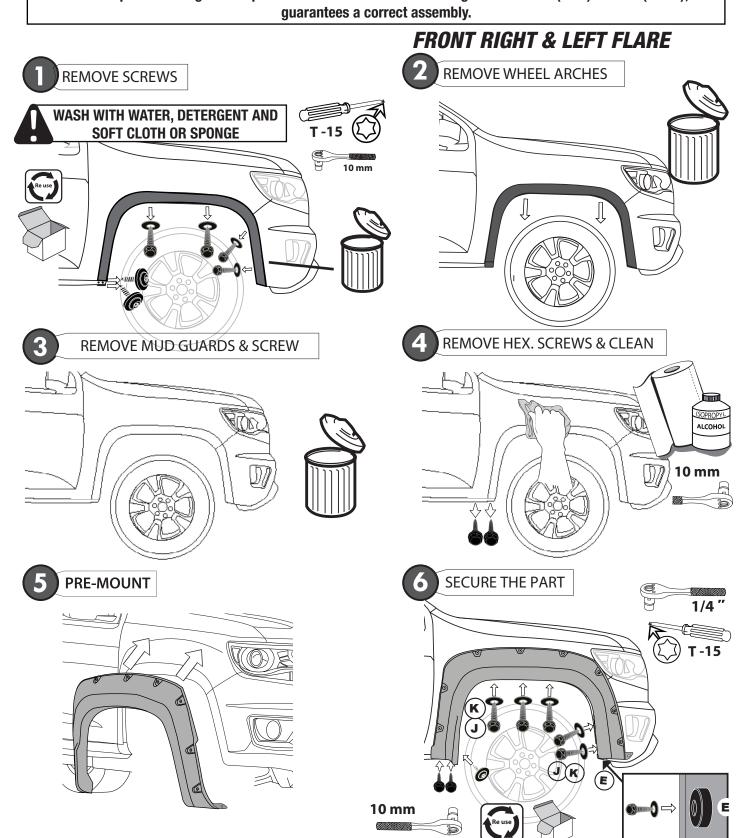

#### **INSTALLATION MANUAL**

READ CAREFULLY BEFORE INSTALLATION

ORE INSTALLATION

DO NOT WASH THE VEHICLE

FENDER FLARE SET PART #: GM25D31

| *Already installed in the part |                                           |                                                                                                                                                                                                                                                                                                                                                                                                                                                                                                                                                                                                                                                                                                                                                                                                                                                                                                                                                                                                                                                                                                                                                                                                                                                                                                                                                                                                                                                                                                                                                                                                                                                                                                                                                                                                                                                                                                                                                                                                                                                                                                                                |        |
|--------------------------------|-------------------------------------------|--------------------------------------------------------------------------------------------------------------------------------------------------------------------------------------------------------------------------------------------------------------------------------------------------------------------------------------------------------------------------------------------------------------------------------------------------------------------------------------------------------------------------------------------------------------------------------------------------------------------------------------------------------------------------------------------------------------------------------------------------------------------------------------------------------------------------------------------------------------------------------------------------------------------------------------------------------------------------------------------------------------------------------------------------------------------------------------------------------------------------------------------------------------------------------------------------------------------------------------------------------------------------------------------------------------------------------------------------------------------------------------------------------------------------------------------------------------------------------------------------------------------------------------------------------------------------------------------------------------------------------------------------------------------------------------------------------------------------------------------------------------------------------------------------------------------------------------------------------------------------------------------------------------------------------------------------------------------------------------------------------------------------------------------------------------------------------------------------------------------------------|--------|
| ITEM                           | DESCRIPTION                               | DRAWING                                                                                                                                                                                                                                                                                                                                                                                                                                                                                                                                                                                                                                                                                                                                                                                                                                                                                                                                                                                                                                                                                                                                                                                                                                                                                                                                                                                                                                                                                                                                                                                                                                                                                                                                                                                                                                                                                                                                                                                                                                                                                                                        | AMOUNT |
| A                              | *SUPER-BOLTS RUBBER STUDS                 |                                                                                                                                                                                                                                                                                                                                                                                                                                                                                                                                                                                                                                                                                                                                                                                                                                                                                                                                                                                                                                                                                                                                                                                                                                                                                                                                                                                                                                                                                                                                                                                                                                                                                                                                                                                                                                                                                                                                                                                                                                                                                                                                | 32 PCS |
| В                              | *STAINLESS SUPER-BOLT M6x14               |                                                                                                                                                                                                                                                                                                                                                                                                                                                                                                                                                                                                                                                                                                                                                                                                                                                                                                                                                                                                                                                                                                                                                                                                                                                                                                                                                                                                                                                                                                                                                                                                                                                                                                                                                                                                                                                                                                                                                                                                                                                                                                                                | 36 PCS |
| С                              | *STAINLESS LOCKNUT M6                     |                                                                                                                                                                                                                                                                                                                                                                                                                                                                                                                                                                                                                                                                                                                                                                                                                                                                                                                                                                                                                                                                                                                                                                                                                                                                                                                                                                                                                                                                                                                                                                                                                                                                                                                                                                                                                                                                                                                                                                                                                                                                                                                                | 4 PCS  |
| D                              | *RUBBER SPACER M7                         |                                                                                                                                                                                                                                                                                                                                                                                                                                                                                                                                                                                                                                                                                                                                                                                                                                                                                                                                                                                                                                                                                                                                                                                                                                                                                                                                                                                                                                                                                                                                                                                                                                                                                                                                                                                                                                                                                                                                                                                                                                                                                                                                | 10 PCS |
| E                              | RUBBER SPACER M15                         |                                                                                                                                                                                                                                                                                                                                                                                                                                                                                                                                                                                                                                                                                                                                                                                                                                                                                                                                                                                                                                                                                                                                                                                                                                                                                                                                                                                                                                                                                                                                                                                                                                                                                                                                                                                                                                                                                                                                                                                                                                                                                                                                | 4 PCS  |
| F                              | AUTOMOTIVE ADHESION PROMOTER TESA # 60153 | ACTION AC | 1 PC   |
| G                              | APPLICATION SPONGE                        |                                                                                                                                                                                                                                                                                                                                                                                                                                                                                                                                                                                                                                                                                                                                                                                                                                                                                                                                                                                                                                                                                                                                                                                                                                                                                                                                                                                                                                                                                                                                                                                                                                                                                                                                                                                                                                                                                                                                                                                                                                                                                                                                | 1 PC   |
| Н                              | GREASE PENCIL                             | GREASE PENCIL                                                                                                                                                                                                                                                                                                                                                                                                                                                                                                                                                                                                                                                                                                                                                                                                                                                                                                                                                                                                                                                                                                                                                                                                                                                                                                                                                                                                                                                                                                                                                                                                                                                                                                                                                                                                                                                                                                                                                                                                                                                                                                                  | 1 PC   |
| I                              | *PVC TRIM                                 |                                                                                                                                                                                                                                                                                                                                                                                                                                                                                                                                                                                                                                                                                                                                                                                                                                                                                                                                                                                                                                                                                                                                                                                                                                                                                                                                                                                                                                                                                                                                                                                                                                                                                                                                                                                                                                                                                                                                                                                                                                                                                                                                | 33 FT  |
| J                              | HEX. BOLT 5/32"x1 1/4"                    |                                                                                                                                                                                                                                                                                                                                                                                                                                                                                                                                                                                                                                                                                                                                                                                                                                                                                                                                                                                                                                                                                                                                                                                                                                                                                                                                                                                                                                                                                                                                                                                                                                                                                                                                                                                                                                                                                                                                                                                                                                                                                                                                | 10 PCS |
| K                              | WASHER 3/16"                              | •                                                                                                                                                                                                                                                                                                                                                                                                                                                                                                                                                                                                                                                                                                                                                                                                                                                                                                                                                                                                                                                                                                                                                                                                                                                                                                                                                                                                                                                                                                                                                                                                                                                                                                                                                                                                                                                                                                                                                                                                                                                                                                                              | 10 PCS |
| L                              | U-CLIP                                    | G                                                                                                                                                                                                                                                                                                                                                                                                                                                                                                                                                                                                                                                                                                                                                                                                                                                                                                                                                                                                                                                                                                                                                                                                                                                                                                                                                                                                                                                                                                                                                                                                                                                                                                                                                                                                                                                                                                                                                                                                                                                                                                                              | 12 PCS |
| M                              | THREADLOCKER #3222                        | ontains                                                                                                                                                                                                                                                                                                                                                                                                                                                                                                                                                                                                                                                                                                                                                                                                                                                                                                                                                                                                                                                                                                                                                                                                                                                                                                                                                                                                                                                                                                                                                                                                                                                                                                                                                                                                                                                                                                                                                                                                                                                                                                                        | 1 PC   |
| N                              | PUSH PINS WÜRTH 46                        |                                                                                                                                                                                                                                                                                                                                                                                                                                                                                                                                                                                                                                                                                                                                                                                                                                                                                                                                                                                                                                                                                                                                                                                                                                                                                                                                                                                                                                                                                                                                                                                                                                                                                                                                                                                                                                                                                                                                                                                                                                                                                                                                | 2 PCS  |
| 0                              | SUPER-BOLT PRESSER                        |                                                                                                                                                                                                                                                                                                                                                                                                                                                                                                                                                                                                                                                                                                                                                                                                                                                                                                                                                                                                                                                                                                                                                                                                                                                                                                                                                                                                                                                                                                                                                                                                                                                                                                                                                                                                                                                                                                                                                                                                                                                                                                                                | 1 PC   |

#### **INSTALLATION MANUAL**

The ideal temperature range of the part and the vehicle when installing must be 16°C (60°F) to 40°C (104°F), this quarantees a correct assembly.