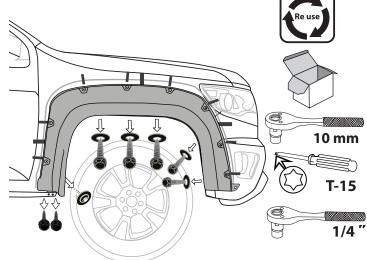

#### **INSTALLATION MANUAL**

ONLY THE ONES WITH RUBBER STUD

DATE: 06.30.20

**INSTALLATION MANUAL** 

**SUPER-BOLT INSTALLATION** 

19 PRESS SUPER-BOLTS STUDS

#### **INSTALLATION MANUAL**

DATE: 06.30.20

**2** PLACE