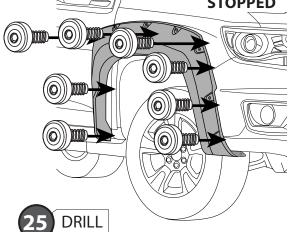

#### INSTALLATION MANUAL

DON'T FORCE THE TURN ONCE IT HAS STOPPED

Always use extreme caution when drilling on any vehicle. Make sure that all fuel lines, brake lines, electrical wires, and other objects are not punctured or damaged when/if drilling on the vehicle. Thoroughly inspect the area to be drilled (on both sides of material) prior to drilling, and relocate any objects that may be damaged. Failure to inspect the area to be drilled may result in vehicle damage, electrical shock, fire or personal injury.

Always wear safety glasses when installing this kit. A drilling operation will cause flying metal chips. Flying chips can cause eye injury. Always use extreme caution when cutting and trimming during fitting.