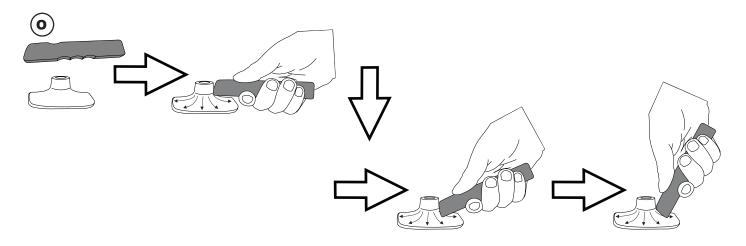

#### **INSTALLATION MANUAL**

ONLY THE ONES WITH RUBBER STUD

DATE: 06.30.20

**INSTALLATION MANUAL** 

**SUPER-BOLT INSTALLATION** 

19 PRESS SUPER-BOLTS STUDS

#### **INSTALLATION MANUAL**

14 APPLY PRESSURE ON EACH SUPER-BOLT

UNSCREW & REMOVE THE PART

16 REMOVE SUPER-BOLTS

**INSTALLATION MANUAL** 