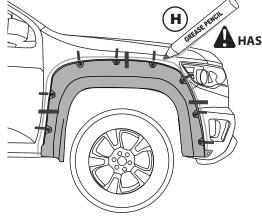

#### **INSTALLATION MANUAL**

DRAW CENTER HASH MARK WITH GREASE PENCIL AT CENTER, BOTH SIDES, ON EACH SUPER-BOLT AND SHEET METAL.
THIS WILL ENSURE WHEEL FLARE WILL BE CENTERED TO GREASE PENCIL OUTLINE.

WARM SURFACES WITH HEAT GUN IF SURFACE TEMPERATURE IS TOO COLD.

#### INSTALLATION MANUAL

**HASH MARKS** 

DRAW CENTER HASH MARK WITH GREASE PENCIL AT CENTER, BOTH SIDES, ON EACH SUPER BOLT AND SHEET METAL. THIS WILL ENSURE WHEEL FLARE WILL BE CENTERED TO GREASE PENCIL OUTLINE.