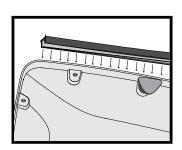

**INSTALLATION MANUAL** 

ALIGN WHEEL FLARE TOP EDGE WITH THE GREASE PENCIL HASH MARKS AND PLACE.

#### INSTALLATION MANUAL

**HASH MARKS** 

DRAW CENTER HASH MARK WITH GREASE PENCIL AT CENTER, BOTH SIDES, ON EACH SUPER BOLT AND SHEET METAL. THIS WILL ENSURE WHEEL FLARE WILL BE CENTERED TO GREASE PENCIL OUTLINE.