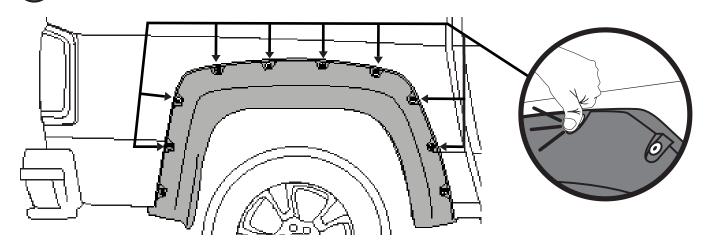

#### **INSTALLATION MANUAL**

14 APPLY PRESSURE ON EACH SUPER-BOLT

UNSCREW & REMOVE THE PART

16 REMOVE SUPER-BOLTS

**INSTALLATION MANUAL** 