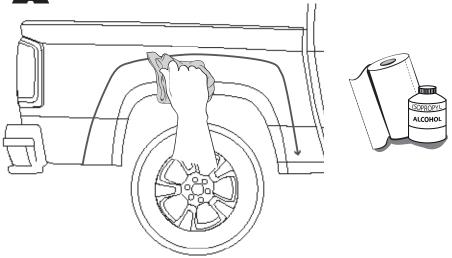

a to be drilled (on both sides of material) prior to drilling, and relocate any objects that may be damaged. Failure to inspect the area to be drilled may result in vehicle damage, electrical shock, fire or personal injury.

Always wear safety glasses when installing this kit. A drilling operation will cause flying metal chips. Flying chips can cause eye injury. Always use extreme caution when cutting and trimming during fitting.



26 PLACE PUSH PIN





#### **INSTALLATION MANUAL**



DATE: 06.30.20



#### INSTALLATION MANUAL







**HASH MARKS** 

DRAW CENTER HASH MARK WITH GREASE PENCIL AT CENTER, BOTH SIDES, ON EACH SUPER BOLT AND SHEET METAL. THIS WILL ENSURE WHEEL FLARE WILL BE CENTERED TO GREASE PENCIL OUTLINE.













FIRST CLEAN ALL OVER THE APPLICATION AREA WITH ACETONE





#### **INSTALLATION MANUAL**



DATE: 06.30.20



#### **INSTALLATION MANUAL**

14 APPLY PRESSURE ON EACH SUPER-BOLT



UNSCREW & REMOVE THE PART



16 REMOVE SUPER-BOLTS





**INSTALLATION MANUAL** 







# **ATTENTION**

FULL SURFACE CONTACT IS CRITICAL FOR GOOD ADHESION PERFORMANCE. ALWAYS APPLY FIRM PRESSURE WHEN MOUNTING ADD ON PARTS AND TAPES.



58 - 72 PSI

### **SUPER-BOLT STUDS**







#### **INSTALLATION MANUAL**























### **INSTALLATION MANUAL**