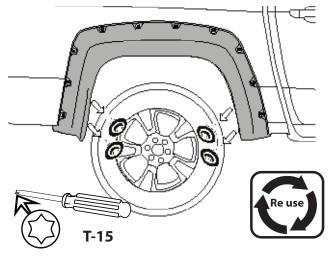

#### **INSTALLATION MANUAL**

14 APPLY PRESSURE ON EACH SUPER-BOLT

UNSCREW & REMOVE THE PART

16 REMOVE SUPER-BOLTS

**INSTALLATION MANUAL** 