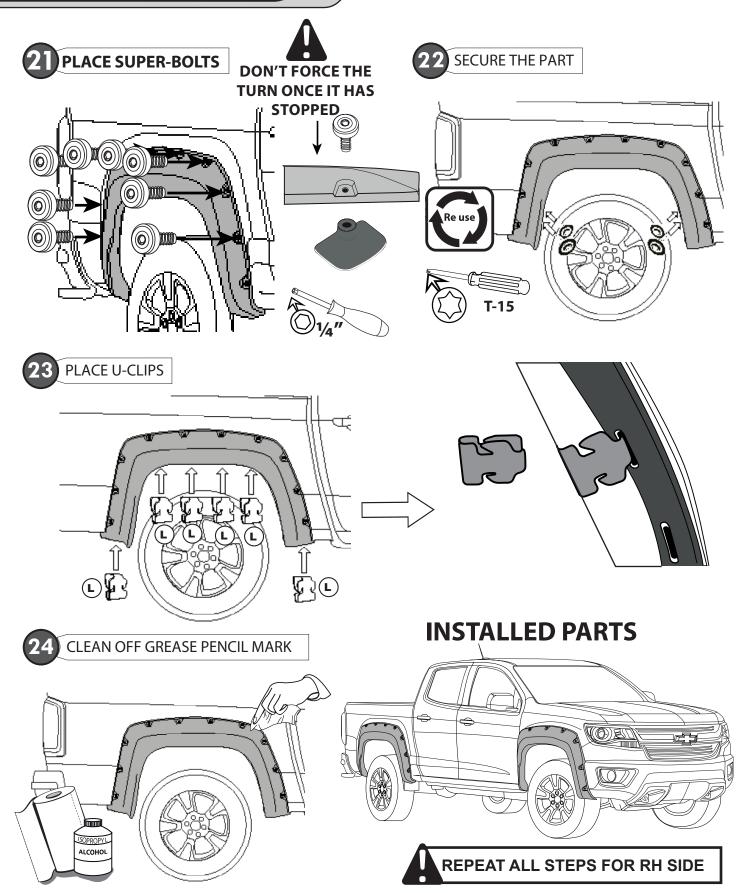

#### INSTALLATION MANUAL

DON'T FORCE THE TURN ONCE IT HAS STOPPED

Always use extreme caution when drilling on any vehicle. Make sure that all fuel lines, brake lines, electrical wires, and other objects are not punctured or damaged when/if drilling on the vehicle. Thoroughly inspect the area to be drilled (on both sides of material) prior to drilling, and relocate any objects that may be damaged. Failure to inspect the area to be drilled may result in vehicle damage, electrical shock, fire or personal injury.