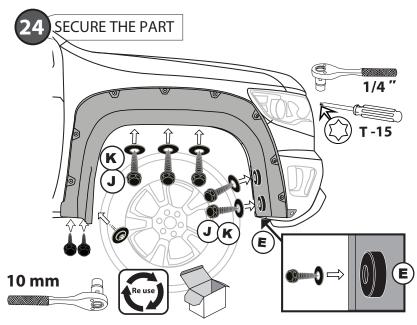

an application temperature between 25 and 45 °C or 77 and 113 °F is also necessary. During application, addon parts and tapes must have the similar temperature.



**INSTALLATION MANUAL** 







ALIGN WHEEL FLARE TOP EDGE WITH THE GREASE PENCIL HASH MARKS AND PLACE.









#### **INSTALLATION MANUAL**







ONLY THE ONES WITH RUBBER STUD



DATE: 06.30.20



**INSTALLATION MANUAL** 

**SUPER-BOLT INSTALLATION** 

19 PRESS SUPER-BOLTS STUDS





# **ATTENTION**

FULL SURFACE CONTACT IS CRITICAL FOR GOOD ADHESION PERFORMANCE. ALWAYS APPLY FIRM PRESSURE WHEN MOUNTING ADD ON PARTS AND TAPES.



58 - 72 PSI

#### **SUPER-BOLT STUDS**







#### **INSTALLATION MANUAL**

















DATE: 06.30.20

**2** PLACE



#### INSTALLATION MANUAL





DON'T FORCE THE TURN ONCE IT HAS STOPPED





Always use extreme caution when drilling on any vehicle. Make sure that all fuel lines, brake lines, electrical wires, and other objects are not punctured or damaged when/if drilling on the vehicle. Thoroughly inspect the area to be drilled (on both sides of material) prior to drilling, and relocate any objects that may be damaged. Failure to inspect the area to be drilled may result in vehicle damage, electrical shock, fire or personal injury.

Always wear safety glasses when installing this kit. A drilling operation will cause flying metal chips. Flying chips can cause eye injury. Always use extreme caution when cutting and trimming during fitting.



26 PLACE PUSH PIN





#### **INSTALLATION MANUAL**



DATE: 06.30.20



#### INSTALLATION MANUAL







**HASH MARKS** 

DRAW CENTER HA