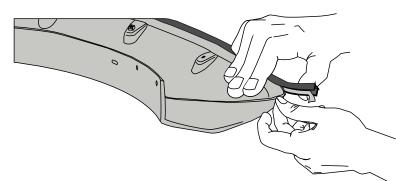

#### INSTALLATION MANUAL

DON'T FORCE THE TURN ONCE IT HAS STOPPED

Always use extreme caution when drilling on any vehicle. Make sure that all fuel lines, brake lines, electrical wires, and other objects are not punctured or damaged when/if drilling on the vehicle. Thoroughly inspect the area to be drilled (on both sides of material) prior to drilling, and relocate any objects that may be damaged. Failure to inspect the area to be drilled may result in vehicle damage, electrical shock, fire or personal injury.

26 PLACE PUSH PIN