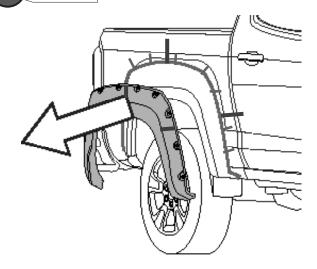

#### **INSTALLATION MANUAL**

14 APPLY PRESSURE ON EACH SUPER-BOLT

UNSCREW & REMOVE THE PART

16 REMOVE SUPER-BOLTS

**INSTALLATION MANUAL** 