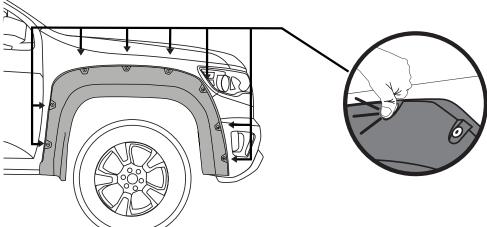

is quarantees a correct assembly.





#### **INSTALLATION MANUAL**







DRAW CENTER HASH MARK WITH GREASE PENCIL AT CENTER, BOTH SIDES, ON EACH SUPER-BOLT AND SHEET METAL.
THIS WILL ENSURE WHEEL FLARE WILL BE CENTERED TO GREASE PENCIL OUTLINE.











WARM SURFACES WITH HEAT GUN IF SURFACE TEMPERATURE IS TOO COLD.

A full surface contact between tape and substrate is decisive for good adhesion performance. Contact is achieved by applying pressure. In practice a pressure between 40 and 50 N/cm² is usually needed and an application temperature between 25 and 45 °C or 77 and 113 °F is also necessary. During application, addon parts and tapes must have the similar temperature.



**INSTALLATION MANUAL** 







ALIGN WHEEL FLARE TOP EDGE WITH THE GREASE PENCIL HASH MARKS AND PLACE.









#### **INSTALLATION MANUAL**







ONLY THE ONES WITH RUBBER STUD



DATE: 06.30.20



**INSTALLATION MANUAL** 

**SUPER-BOLT INSTALLATION** 

19 PRESS SUPER-BOLTS STUDS





# **ATTENTION**

FULL SURFACE CONTACT IS CRITICAL FOR GOOD ADHESION PERFORMANCE. ALWAYS APPLY FIRM PRESSURE WHEN MOUNTING ADD ON PARTS AND TAPES.



58 - 72 PSI

#### **SUPER-BOLT STUDS**







#### **INSTALLATION MANUAL**

















DATE: 06.30.20

**2** PLACE



#### INSTALLATION MANUAL





DON'T FORCE THE TURN ONCE IT HAS STOPPED





Always use extreme caution when drilling on any vehicle. Make sure that all fuel lines, brake lines, electrical wires, and other objects are not punctured or damaged when/if drilling on the vehicle. Thoroughly inspect the area to be drilled (on both sides of material) pri