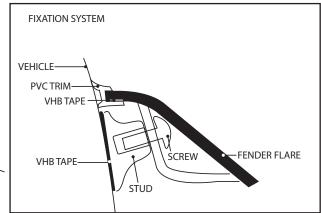

#### **INSTALLATION MANUAL**

READ CAREFULLY BEFORE INSTALLATION

ORE INSTALLATION

DO NOT WASH THE VEHICLE

FENDER FLARE SET PART #: GM25D31

| *Already installed in the part |                                           |                                                                                                                                                                                                                                                                                                                                                                                                                                                                                                                                                                                                                                                                                                                                                                                                                                                                                                                                                                                                                                                                                                                                                                                                                                                                                                                                                                                                                                                                                                                                                                                                                                                                                                                                                                                                                                                                                                                                                                                                                                                                                                                                |        |
|--------------------------------|-------------------------------------------|--------------------------------------------------------------------------------------------------------------------------------------------------------------------------------------------------------------------------------------------------------------------------------------------------------------------------------------------------------------------------------------------------------------------------------------------------------------------------------------------------------------------------------------------------------------------------------------------------------------------------------------------------------------------------------------------------------------------------------------------------------------------------------------------------------------------------------------------------------------------------------------------------------------------------------------------------------------------------------------------------------------------------------------------------------------------------------------------------------------------------------------------------------------------------------------------------------------------------------------------------------------------------------------------------------------------------------------------------------------------------------------------------------------------------------------------------------------------------------------------------------------------------------------------------------------------------------------------------------------------------------------------------------------------------------------------------------------------------------------------------------------------------------------------------------------------------------------------------------------------------------------------------------------------------------------------------------------------------------------------------------------------------------------------------------------------------------------------------------------------------------|--------|
| ITEM                           | DESCRIPTION                               | DRAWING                                                                                                                                                                                                                                                                                                                                                                                                                                                                                                                                                                                                                                                                                                                                                                                                                                                                                                                                                                                                                                                                                                                                                                                                                                                                                                                                                                                                                                                                                                                                                                                                                                                                                                                                                                                                                                                                                                                                                                                                                                                                                                                        | AMOUNT |
| A                              | *SUPER-BOLTS RUBBER STUDS                 |                                                                                                                                                                                                                                                                                                                                                                                                                                                                                                                                                                                                                                                                                                                                                                                                                                                                                                                                                                                                                                                                                                                                                                                                                                                                                                                                                                                                                                                                                                                                                                                                                                                                                                                                                                                                                                                                                                                                                                                                                                                                                                                                | 32 PCS |
| В                              | *STAINLESS SUPER-BOLT M6x14               |                                                                                                                                                                                                                                                                                                                                                                                                                                                                                                                                                                                                                                                                                                                                                                                                                                                                                                                                                                                                                                                                                                                                                                                                                                                                                                                                                                                                                                                                                                                                                                                                                                                                                                                                                                                                                                                                                                                                                                                                                                                                                                                                | 36 PCS |
| С                              | *STAINLESS LOCKNUT M6                     |                                                                                                                                                                                                                                                                                                                                                                                                                                                                                                                                                                                                                                                                                                                                                                                                                                                                                                                                                                                                                                                                                                                                                                                                                                                                                                                                                                                                                                                                                                                                                                                                                                                                                                                                                                                                                                                                                                                                                                                                                                                                                                                                | 4 PCS  |
| D                              | *RUBBER SPACER M7                         |                                                                                                                                                                                                                                                                                                                                                                                                                                                                                                                                                                                                                                                                                                                                                                                                                                                                                                                                                                                                                                                                                                                                                                                                                                                                                                                                                                                                                                                                                                                                                                                                                                                                                                                                                                                                                                                                                                                                                                                                                                                                                                                                | 10 PCS |
| E                              | RUBBER SPACER M15                         |                                                                                                                                                                                                                                                                                                                                                                                                                                                                                                                                                                                                                                                                                                                                                                                                                                                                                                                                                                                                                                                                                                                                                                                                                                                                                                                                                                                                                                                                                                                                                                                                                                                                                                                                                                                                                                                                                                                                                                                                                                                                                                                                | 4 PCS  |
| F                              | AUTOMOTIVE ADHESION PROMOTER TESA # 60153 | ACTION AC | 1 PC   |
| G                              | APPLICATION SPONGE                        |                                                                                                                                                                                                                                                                                                                                                                                                                                                                                                                                                                                                                                                                                                                                                                                                                                                                                                                                                                                                                                                                                                                                                                                                                                                                                                                                                                                                                                                                                                                                                                                                                                                                                                                                                                                                                                                                                                                                                                                                                                                                                                                                | 1 PC   |
| Н                              | GREASE PENCIL                             | GREASE PENCIL                                                                                                                                                                                                                                                                                                                                                                                                                                                                                                                                                                                                                                                                                                                                                                                                                                                                                                                                                                                                                                                                                                                                                                                                                                                                                                                                                                                                                                                                                                                                                                                                                                                                                                                                                                                                                                                                                                                                                                                                                                                                                                                  | 1 PC   |
| I                              | *PVC TRIM                                 |                                                                                                                                                                                                                                                                                                                                                                                                                                                                                                                                                                                                                                                                                                                                                                                                                                                                                                                                                                                                                                                                                                                                                                                                                                                                                                                                                                                                                                                                                                                                                                                                                                                                                                                                                                                                                                                                                                                                                                                                                                                                                                                                | 33 FT  |
| J                              | HEX. BOLT 5/32"x1 1/4"                    |                                                                                                                                                                                                                                                                                                                                                                                                                                                                                                                                                                                                                                                                                                                                                                                                                                                                                                                                                                                                                                                                                                                                                                                                                                                                                                                                                                                                                                                                                                                                                                                                                                                                                                                                                                                                                                                                                                                                                                                                                                                                                                                                | 10 PCS |
| K                              | WASHER 3/16"                              | •                                                                                                                                                                                                                                                                                                                                                                                                                                                                                                                                                                                                                                                                                                                                                                                                                                                                                                                                                                                                                                                                                                                                                                                                                                                                                                                                                                                                                                                                                                                                                                                                                                                                                                                                                                                                                                                                                                                                                                                                                                                                                                                              | 10 PCS |
| L                              | U-CLIP                                    | G                                                                                                                                                                                                                                                                                                                                                                                                                                                                                                                                                                                                                                                                                                                                                                                                                                                                                                                                                                                                                                                                                                                                                                                                                                                                                                                                                                                                                                                                                                                                                                                                                                                                                                                                                                                                                                                                                                                                                                                                                                                                                                                              | 12 PCS |
| M                              | THREADLOCKER #3222                        | ontains                                                                                                                                                                                                                                                                                                                                                                                                                                                                                                                                                                                                                                                                                                                                                                                                                                                                                                                                                                                                                                                                                                                                                                                                                                                                                                                                                                                                                                                                                                                                                                                                                                                                                                                                                                                                                                                                                                                                                                                                                                                                                                                        | 1 PC   |
| N                              | PUSH PINS WÜRTH 46                        |                                                                                                                                                                                                                                                                                                                                                                                                                                                                                                                                                                                                                                                                                                                                                                                                                                                                                                                                                                                                                                                                                                                                                                                                                                                                                                                                                                                                                                                                                                                                                                                                                                                                                                                                                                                                                                                                                                                                                                                                                                                                                                                                | 2 PCS  |
| 0                              | SUPER-BOLT PRESSER                        |                                                                                                                                                                                                                                                                                                                                                                                                                                                                                                                                                                                                                                                                                                                                                                                                                                                                                                                                                                                                                                                                                                                                                                                                                                                                                                                                                                                                                                                                                                                                                                                                                                                                                                                                                                                                                                                                                                                                                                                                                                                                                                                                | 1 PC   |