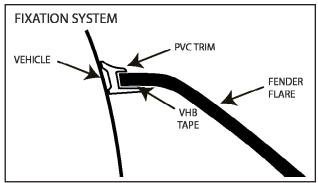

A full surface contact between tape and substrate is decisive for good adhesion performance. Contact is achieved by applying pressure. In practice a pressure between 40 and 50 N/cm² is usually needed and an application temperature between 25 and 45 °C or 77 and 113 °F is also necessary. During application, addon parts and tapes must have the similar temperature.

# **ATTENTION**

FULL SURFACE CONTACT IS CRITICAL FOR GOOD ADHESION PERFORMANCE. ALWAYS APPLY FIRM PRESSURE WHEN MOUNTING ADD ON PARTS AND TAPES.

58 - 72 PSI