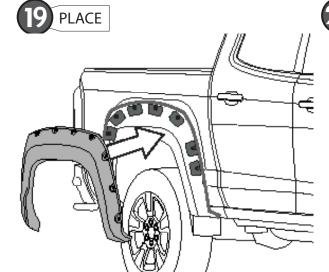

**INSTALLATION MANUAL** 

ALIGN WHEEL FLARE TOP EDGE WITH THE GREASE PENCIL HASH MARKS AND PLACE.

#### **INSTALLATION MANUAL**

ONLY THE ONES WITH RUBBER STUD

DATE: 06.30.20

**INSTALLATION MANUAL** 

**SUPER-BOLT INSTALLATION** 

19 PRESS SUPER-BOLTS STUDS