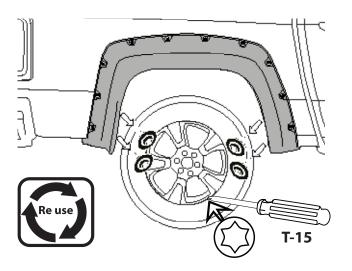

#### **INSTALLATION MANUAL**

14 APPLY PRESSURE ON EACH SUPER-BOLT

UNSCREW & REMOVE THE PART

16 REMOVE SUPER-BOLTS

**INSTALLATION MANUAL** 