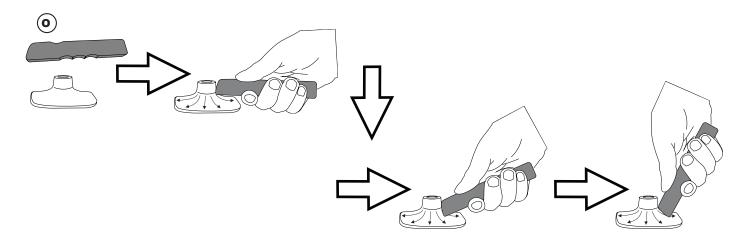

#### **INSTALLATION MANUAL**

ONLY THE ONES WITH RUBBER STUD

DATE: 06.30.20

**INSTALLATION MANUAL** 

**SUPER-BOLT INSTALLATION** 

19 PRESS SUPER-BOLTS STUDS

#### **INSTALLATION MANUAL**

14 APPLY PRESSURE ON EACH SUPER-BOLT

UNSCREW & REMOVE THE PART

16 REMOVE SUPER-BOLTS

**INSTALLATION MANUAL** 