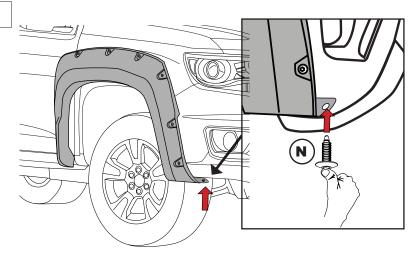

#### **INSTALLATION MANUAL**

ONLY THE ONES WITH RUBBER STUD

DATE: 06.30.20

**INSTALLATION MANUAL** 

**SUPER-BOLT INSTALLATION** 

19 PRESS SUPER-BOLTS STUDS

#### **INSTALLATION MANUAL**

DATE: 06.30.20

**2** PLACE