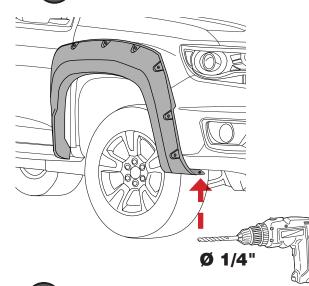

#### INSTALLATION MANUAL

DON'T FORCE THE TURN ONCE IT HAS STOPPED

Always use extreme caution when drilling on any vehicle. Make sure that all fuel lines, brake lines, electrical wires, and other objects are not punctured or damaged when/if drilling on the vehicle. Thoroughly inspect the area to be drilled (on both sides of material) prior to drilling, and relocate any objects that may be damaged. Failure to inspect the area to be drilled may result in vehicle damage, electrical shock, fire or personal injury.

Always wear safety glasses when installing this kit. A drilling operation will cause flying metal chips. Flying chips can cause eye injury. Always use extreme caution when cutting and trimming during fitting.