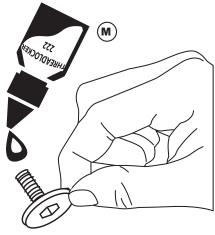

#### **INSTALLATION MANUAL**



DATE: 06.30.20



#### INSTALLATION MANUAL







**HASH MARKS** 

DRAW CENTER HASH MARK WITH GREASE PENCIL AT CENTER, BOTH SIDES, ON EACH SUPER BOLT AND SHEET METAL. THIS WILL ENSURE WHEEL FLARE WILL BE CENTERED TO GREASE PENCIL OUTLINE.













FIRST CLEAN ALL OVER THE APPLICATION AREA WITH ACETONE





#### **INSTALLATION MANUAL**



DATE: 06.30.20



#### **INSTALLATION MANUAL**

14 APPLY PRESSURE ON EACH SUPER-BOLT



UNSCREW & REMOVE THE PART



16 REMOVE SUPER-BOLTS





**INSTALLATION MANUAL** 







# **ATTENTION**

FULL SURFACE CONTACT IS CRITICAL FOR GOOD ADHESION PERFORMANCE. ALWAYS APPLY FIRM PRESSURE WHEN MOUNTING ADD ON PARTS AND TAPES.



58 - 72 PSI

### **SUPER-BOLT STUDS**







#### **INSTALLATION MANUAL**























### **INSTALLATION MANUAL**