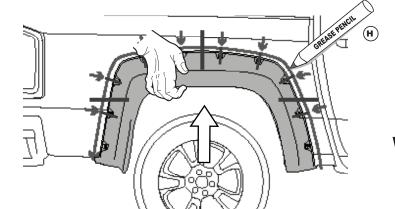

#### **INSTALLATION MANUAL**

DRAW CENTER HASH MARK WITH GREASE PENCIL AT CENTER, BOTH SIDES, ON EACH SUPER-BOLT AND SHEET METAL.
THIS WILL ENSURE WHEEL FLARE WILL BE CENTERED TO GREASE PENCIL OUTLINE.

WARM SURFACES WITH HEAT GUN IF SURFACE TEMPERATURE IS TOO COLD.

#### INSTALLATION MANUAL

**HASH MARKS** 

DRAW CENTER HASH MARK WITH GREASE PENCIL AT CENTER, BOTH SIDES, ON EACH SUPER BOLT AND SHEET METAL. THIS WILL ENSURE WHEEL FLARE WILL BE CENTERED TO GREASE PENCIL OUTLINE.