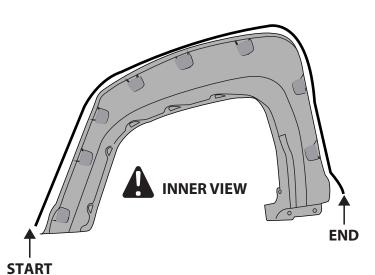

#### **INSTALLATION MANUAL**

DRAW CENTER HASH MARK WITH GREASE PENCIL AT CENTER, BOTH SIDES, ON EACH SUPER-BOLT AND SHEET METAL.
THIS WILL ENSURE WHEEL FLARE WILL BE CENTERED TO GREASE PENCIL OUTLINE.

WARM SURFACES WITH HEAT GUN IF SURFACE TEMPERATURE IS TOO COLD.

#### INSTALLATION MANUAL

**HASH MARKS** 

DRAW CENTER HASH MARK WITH GREASE PENCIL AT CENTER, BOTH SIDES, ON EACH SUPER BOLT AND SHEET METAL. THIS WILL ENSURE WHEEL FLARE WILL BE CENTERED TO GREASE PENCIL OUTLINE.