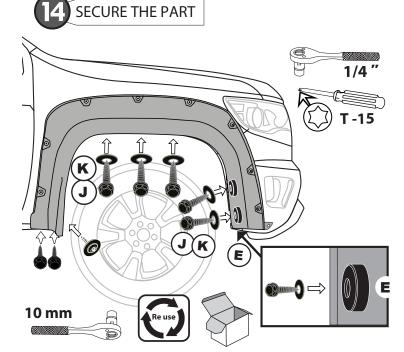

#### **INSTALLATION MANUAL**

14 APPLY PRESSURE ON EACH SUPER-BOLT

UNSCREW & REMOVE THE PART

16 REMOVE SUPER-BOLTS

**INSTALLATION MANUAL** 