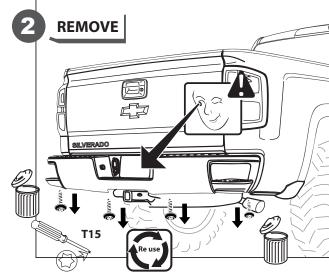

| SCREW HEX HEAD 5/32" x 1-1/4" | <b>(</b>            | 2 PC              |  |
| F    | WASHER NIQ. 1/4"              |                     | 2 PC              |  |
| G    | *BRACKET Z18                  |                     | 2 PC              |  |
| Н    | POLYURETHANE ADHESIVE         |                     | 1 PC              |  |
| _    | *BRACKET TYPE "Z 19"          |                     | 2 PC              |  |
| J    | EXHAUST TIP                   |                     | 1 PC              |  |



## **INSTALLATION MANUAL**



#### **NOTE:**

If you are going to install a rear exhaust system, then you can cut out the spoiler in the grooves in order to use single or dual rear exhaust tips. Just grind down the groove from the inside of the spoiler until the cap splits off.







3 PRE-MOUNT









#### INSTALLATION MANUAL





#### INSTALLATION MANUAL



PRESS

40-50 N/cm<sup>2</sup>

A full surface contact between tape and Dsubstrate is decisive for good adhesion performance. Contact is achieved by applying pressure. In practice a pressure between 40 and 50 N/cm² is usually needed and an application temperature between 25 and 45 °C or 77 and 113 °F is also necessary. During application, add-on parts and tapes must have the similar temperature.











#### INSTALLATION MANUAL









For the Right side. The exhaust pipe must be trimmed. You can place an exhaust pipe elbow coupler with a tip that poke out on the side below, or on the rear.



**MAKE SURE FLAP HOLES MATCHES BOX ORIGINAL** HOLE





## **INSTALLATION MANUAL**





## **INSTALLATION MANUAL**