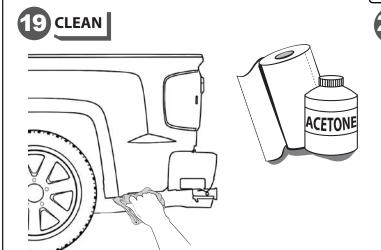

3 PRE-MOUNT

#### INSTALLATION MANUAL

For the Right side. The exhaust pipe must be trimmed. You can place an exhaust pipe elbow coupler with a tip that poke out on the side below, or on the rear.

**MAKE SURE FLAP HOLES MATCHES BOX ORIGINAL** HOLE