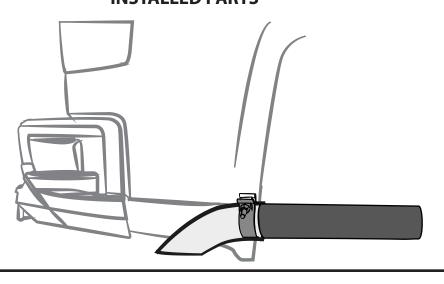

ALREADY PRE-INSTALLED ON THE PART

| ITEM | DESCRIPCIÓN       | DIBUJO           | CANTIDAD |
|------|-------------------|------------------|----------|
| A    | GREASE PENCIL     | GREASE PENCIL () | 1 PC     |
| В    | EXHAUST ELBOW TIP |                  | 1 PC     |
| С    | FLAT BAND CLAMP   |                  | 1 PC     |
| D    | SPACERS           |                  | 2 PCS    |



## INSTALLATION MANUAL







IF YOUR TRUCK IS EQUIPPED WITH A  $m{3''}$  EXHAUST PIPE, PLACE EXHAUST ELBOW TIP AROUND EXHAUST PIPE FACING TO THE GROUND AND TIGHTEN FIRMLY.





## INSTALLATION MANUAL



IF YOUR TRUCK IS EQUIPPED WITH A 23/4" EXHAUST PIPE, PLACE EXHAUST ELBOW TIP AND SPACERS AROUND EXHAUST PIPE FACING TO THE GROUND AND TIGHTEN FIRMLY.

PLACE EXHAUST ELBOW TIP



#### **INSTALLED PARTS**