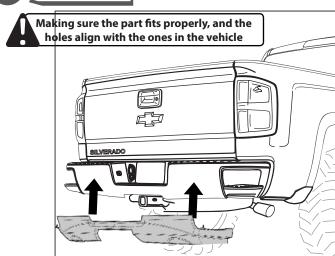

HEAD 5/32" x 1-1/4" | <b>(</b>            | 2 PC              |  |
| F    | WASHER NIQ. 1/4"              |                     | 2 PC              |  |
| G    | *BRACKET Z18                  |                     | 2 PC              |  |
| Н    | POLYURETHANE ADHESIVE         |                     | 1 PC              |  |
| _    | *BRACKET TYPE "Z 19"          |                     | 2 PC              |  |
| J    | EXHAUST TIP                   |                     | 1 PC              |  |



## **INSTALLATION MANUAL**



#### **NOTE:**

If you are going to install a rear exhaust system, then you can cut out the spoiler in the grooves in order to use single or dual rear exhaust tips. Just grind down the groove from the inside of the spoiler until the cap splits off.







3 PRE-MOUNT









#### INSTALLATION MANUAL





#### INSTALLATION MANUAL



PRESS

40-50 N/cm<sup>2</sup>

A full surface contact between tape and Dsubstrate is decisive for good adhesion performance. Contact is achieved by applying pressure. In practice a pressure between 40 and 50 N/cm² is usually needed and an application temperature between 25 and 45 °C or 77 and 113 °F is also necessary. During application, add-on parts and tapes must have the similar temperature.











#### INSTALLATION MANUAL









For the Right side. The exhaust pipe must be trimmed. You can place an exhaust pipe elbow coupler with a tip that poke out on the side below, or on the rear.



**MAKE SURE FLAP HOLES MATCHES BOX ORIGINAL** HOLE





## **INSTALLATION MANUAL**





## **INSTALLATION MANUAL**





## **INSTA