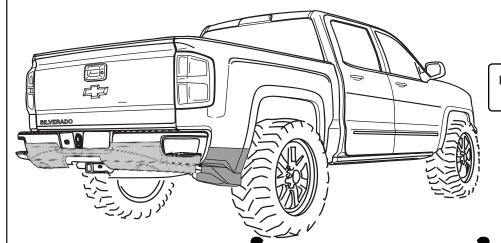

#### INSTALLATION MANUAL

## REAR SKIRT SILVERADO 2018 + STREET SERIES (ROUNDED TIPS) PART #: 1132DNEUGM24A140





READ CAREFULLY THE EXHAUST PIPE INSTALLATION MANUAL



READ CAREFULLY BEFORE INSTALLATION

















## **CHECK LIST**

## \*Already installed in the part

|      | 7 <del>-</del>                | 7 out, out a.o part |                   |  |
|------|-------------------------------|---------------------|-------------------|--|
| ITEM | DESCRIPTION                   | DRAWING             | AMOUNT            |  |
| Α    | *VHB TAPE                     |                     | INCLUDED IN PARTS |  |
| В    | GREASE PENCIL                 | GREASE PENCIL       | 1 PC              |  |
| C    | ADHESION PROMOTER             |                     | 2 PC              |  |
| D    | PUSH PIN 387                  |                     | 4 PC              |  |
| E    | SCREW HEX HEAD 5/32" x