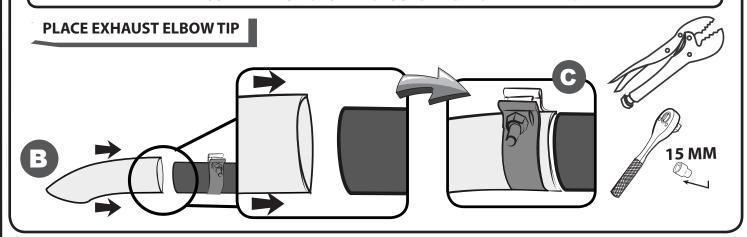

## INSTALLATION MANUAL

IF YOUR TRUCK IS EQUIPPED WITH A  $m{3''}$  EXHAUST PIPE, PLACE EXHAUST ELBOW TIP AROUND EXHAUST PIPE FACING TO THE GROUND AND TIGHTEN FIRMLY.

## INSTALLATION MANUAL

IF YOUR TRUCK IS EQUIPPED WITH A 23/4" EXHAUST PIPE, PLACE EXHAUST ELBOW TIP AND SPACERS AROUND EXHAUST PIPE FACING TO THE GROUND AND TIGHTEN FIRMLY.

PLACE EXHAUST ELBOW TIP