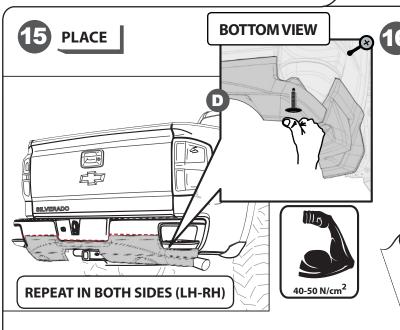

#### INSTALLATION MANUAL

PRESS

40-50 N/cm<sup>2</sup>

A full surface contact between tape and Dsubstrate is decisive for good adhesion performance. Contact is achieved by applying pressure. In practice a pressure between 40 and 50 N/cm² is usually needed and an application temperature between 25 and 45 °C or 77 and 113 °F is also necessary. During application, add-on parts and tapes must have the similar temperature.