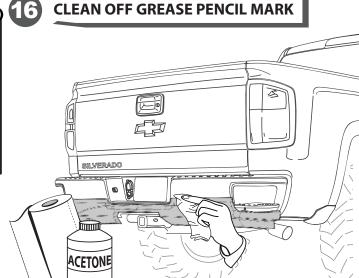

**INSTALLATION MANUAL**



#### **NOTE:**

If you are going to install a rear exhaust system, then you can cut out the spoiler in the grooves in order to use single or dual rear exhaust tips. Just grind down the groove from the inside of the spoiler until the cap splits off.







3 PRE-MOUNT









#### INSTALLATION MANUAL





#### INSTALLATION MANUAL



PRESS

40-50 N/cm<sup>2</sup>

A full surface contact between tape and Dsubstrate is decisive for good adhesion performance. Contact is achieved by applying pressure. In practice a pressure between 40 and 50 N/cm² is usually needed and an application temperature between 25 and 45 °C or 77 and 113 °F is also necessary. During application, add-on parts and tapes must have the similar temperature.











#### INSTALLATION MANUAL









For the Right side. The exhaust pipe must be trimmed. You can place an exhaust pipe elbow coupler with a tip that poke out on the side below, or on the rear.



**MAKE SURE FLAP HOLES MATCHES BOX ORIGINAL** HOLE





## **INSTALLATION MANUAL**





## **INSTALLATION MANUAL**





## **INSTALLATION MANUAL**

## **EXHAUST PIPE TIPS**

# FOR EXHAUST PIPES 2 3/4" OR 3"



#### **AFTER INSTALLING**



















## **CHECK LIST**

#### \*ALREADY PRE-INSTALLED ON THE PART

| ITEM | DESCRIPCIÓN       | DIBUJO           | CANTIDAD |
|------|-------------------|------------------|----------|
| A    | GREASE PENCIL     | GREASE PENCIL () | 1 PC     |
| В    | EXHAUST ELBOW TIP |                  | 1 PC     |
| С    | FLAT BAND CLAMP   |                  | 1 PC     |
| D    | SPACERS