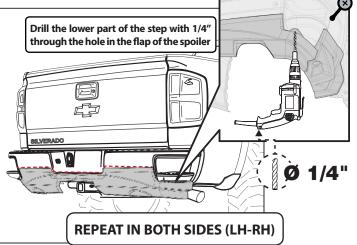

#### INSTALLATION MANUAL

For the Right side. The exhaust pipe must be trimmed. You can place an exhaust pipe elbow coupler with a tip that poke out on the side below, or on the rear.

**MAKE SURE FLAP HOLES MATCHES BOX ORIGINAL** HOLE