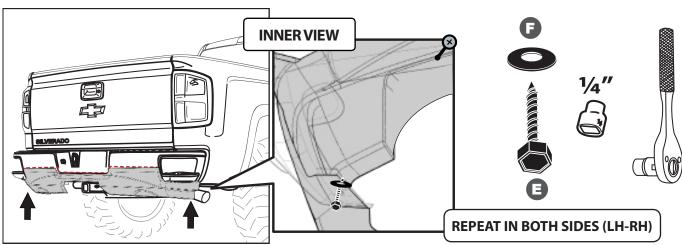

| 1 PC              |  |



## **INSTALLATION MANUAL**



#### **NOTE:**

If you are going to install a rear exhaust system, then you can cut out the spoiler in the grooves in order to use single or dual rear exhaust tips. Just grind down the groove from the inside of the spoiler until the cap splits off.







3 PRE-MOUNT









#### INSTALLATION MANUAL





#### INSTALLATION MANUAL



PRESS

40-50 N/cm<sup>2</sup>

A full surface contact between tape and Dsubstrate is decisive for good adhesion performance. Contact is achieved by applying pressure. In practice a pressure between 40 and 50 N/cm² is usually needed and an application temperature between 25 and 45 °C or 77 and 113 °F is also necessary. During application, add-on parts and tapes must have the similar temperature.











#### INSTALLATION MANUAL









For the Right side. The exhaust pipe must be trimmed. You can place an exhaust pipe elbow coupler with a tip that poke out on the side below, or on the rear.



**MAKE SURE FLAP HOLES MATCHES BOX ORIGINAL** HOLE





## **INSTALLATION MANUAL**





## **INSTALLATION MANUAL**





## **INSTALLATION MANUAL**

## **EXHAUST PIPE TIPS**

# FOR EXHAUST PIPES 2 3/4" OR 3"



#### **AFTER INSTALLING**



















## **CHECK LIST**

#### \*ALREADY PRE-INSTALLED ON THE PART

| ITEM | DESCRIPCIÓN       | DIBUJO           | CANTIDAD |
|------|-------------------|------------------|----------|
| A    | GREASE PENCIL     | GREASE PENCIL () | 1 PC     |
| В    | EXHAUST ELBOW TIP |                  | 1 PC     |
| С    | FLAT BAND CLAMP   |