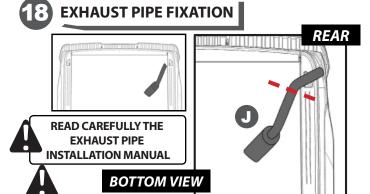

## REAR SKIRT SILVERADO 2018 + STREET SERIES (ROUNDED TIPS) PART #: 1132DNEUGM24A140

READ CAREFULLY THE EXHAUST PIPE INSTALLATION MANUAL

READ CAREFULLY BEFORE INSTALLATION

#### INSTALLATION MANUAL

For the Right side. The exhaust pipe must be trimmed. You can place an exhaust pipe elbow coupler with a tip that poke out on the side below, or on the rear.

**MAKE SURE FLAP HOLES MATCHES BOX ORIGINAL** HOLE