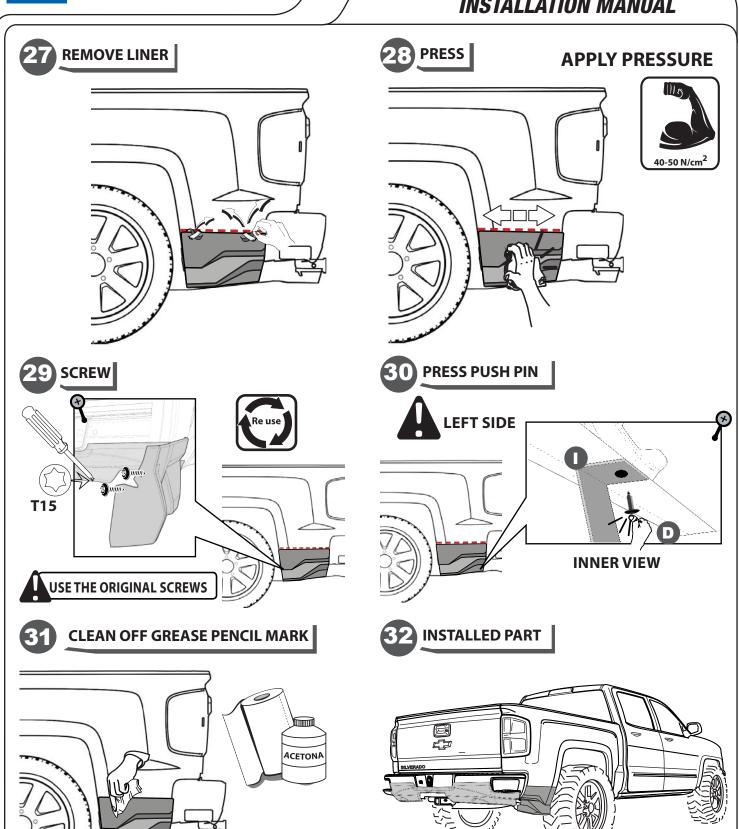

#### INSTALLATION MANUAL

PRESS

40-50 N/cm<sup>2</sup>

A full surface contact between tape and Dsubstrate is decisive for good adhesion performance. Contact is achieved by applying pressure. In practice a pressure between 40 and 50 N/cm² is usually needed and an application temperature between 25 and 45 °C or 77 and 113 °F is also necessary. During application, add-on parts and tapes must have the similar temperature.