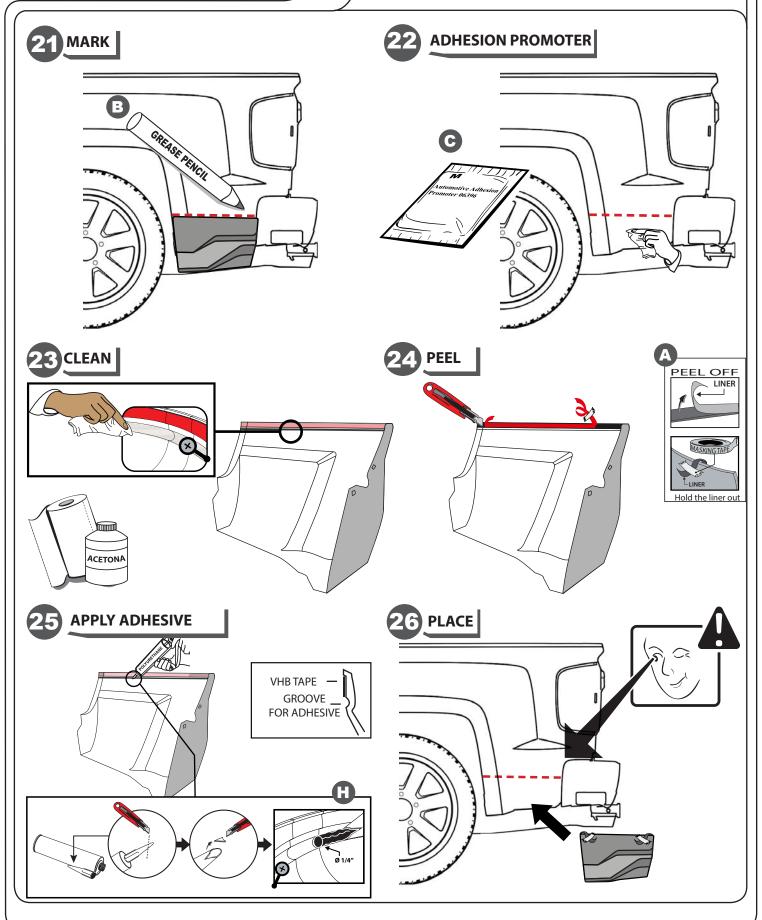

## \*Already installed in the part

|      | 7 <del>-</del>                | 7 out, out a.o part |                   |  |
|------|-------------------------------|---------------------|-------------------|--|
| ITEM | DESCRIPTION                   | DRAWING             | AMOUNT            |  |
| Α    | *VHB TAPE                     |                     | INCLUDED IN PARTS |  |
| В    | GREASE PENCIL                 | GREASE PENCIL       | 1 PC              |  |
| C    | ADHESION PROMOTER             |                     | 2 PC              |  |
| D    | PUSH PIN 387                  |                     | 4 PC              |  |
| E    | SCREW HEX HEAD 5/32" x 1-1/4" | <b>(</b>            | 2 PC              |  |
| F    | WASHER NIQ. 1/4"              |                     | 2 PC              |  |
| G    | *BRACKET Z18                  |                     | 2 PC              |  |
| Н    | POLYURETHANE ADHESIVE         |                     | 1 PC              |  |
| _    | *BRACKET TYPE "Z 19"          |                     | 2 PC              |  |
| J    | EXHAUST TIP                   |                     | 1 PC              |  |

#### INSTALLATION MANUAL

PRESS

40-50 N/cm<sup>2</sup>

A full surface contact between tape and Dsubstrate is decisive for good adhesion performance. Contact is achieved by applying pressure. In practice a pressure between 40 and 50 N/cm² is usually needed and an application temperature between 25 and 45 °C or 77 and 113 °F is also necessary. During application, add-on parts and tapes must have the similar temperature.