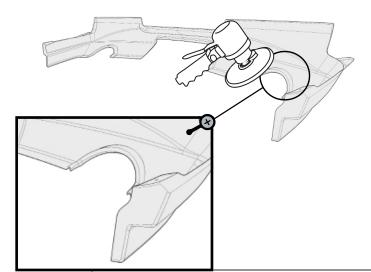

| E    | SCREW HEX HEAD 5/32" x 1-1/4" | <b>(</b>            | 2 PC              |  |
| F    | WASHER NIQ. 1/4"              |                     | 2 PC              |  |
| G    | *BRACKET Z18                  |                     | 2 PC              |  |
| Н    | POLYURETHANE ADHESIVE         |                     | 1 PC              |  |
| _    | *BRACKET TYPE "Z 19"          |                     | 2 PC              |  |
| J    | EXHAUST TIP                   |                     | 1 PC              |  |



## **INSTALLATION MANUAL**



#### **NOTE:**

If you are going to install a rear exhaust system, then you can cut out the spoiler in the grooves in order to use single or dual rear exhaust tips. Just grind down the groove from the inside of the spoiler until the cap splits off.







3 PRE-MOUNT









#### INSTALLATION MANUAL





#### INSTALLATION MANUAL



PRESS

40-50 N/cm<sup>2</sup>

A full surface contact between tape and Dsubstrate is decisive for good adhesion performance. Contact is achieved by applying pressure. In practice a pressure between 40 and 50 N/cm² is usually needed and an application temperature between 25 and 45 °C or 77 and 113 °F is also necessary. During application, add-on parts and tapes must have the similar temperature.











#### INSTALLATION MANUAL









For the Right side. The exhaust pipe must be trimmed. You can place an exhaust pipe elbow coupler with a tip that poke out on the side below, or on the rear.



**MAKE SURE FLAP HOLES MATCHES BOX ORIGINAL** HOLE





## **INSTALLATION MANUAL**





## **INSTALLATION MANUA