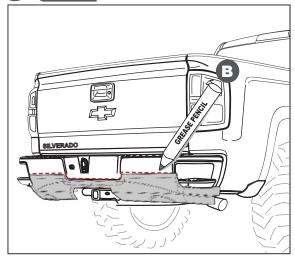

## \*Already installed in the part

|      | 7 <del>-</del>                | 7 out, out a.o part |                   |  |
|------|-------------------------------|---------------------|-------------------|--|
| ITEM | DESCRIPTION                   | DRAWING             | AMOUNT            |  |
| Α    | *VHB TAPE                     |                     | INCLUDED IN PARTS |  |
| В    | GREASE PENCIL                 | GREASE PENCIL       | 1 PC              |  |
| C    | ADHESION PROMOTER             |                     | 2 PC              |  |
| D    | PUSH PIN 387                  |                     | 4 PC              |  |
| E    | SCREW HEX HEAD 5/32" x 1-1/4" | <b>(</b>            | 2 PC              |  |
| F    | WASHER NIQ. 1/4"              |                     | 2 PC              |  |
| G    | *BRACKET Z18                  |                     | 2 PC              |  |
| Н    | POLYURETHANE ADHESIVE         |                     | 1 PC              |  |
| _    | *BRACKET TYPE "Z 19"          |                     | 2 PC              |  |
| J    | EXHAUST TIP                   |                     | 1 PC              |  |