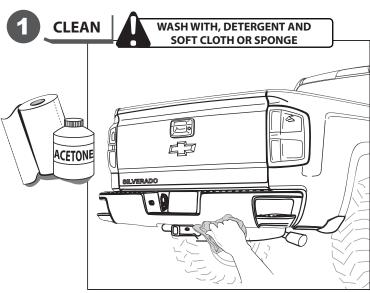

#### INSTALLATION MANUAL

PRESS

40-50 N/cm<sup>2</sup>

A full surface contact between tape and Dsubstrate is decisive for good adhesion performance. Contact is achieved by applying pressure. In practice a pressure between 40 and 50 N/cm² is usually needed and an application temperature between 25 and 45 °C or 77 and 113 °F is also necessary. During application, add-on parts and tapes must have the similar temperature.