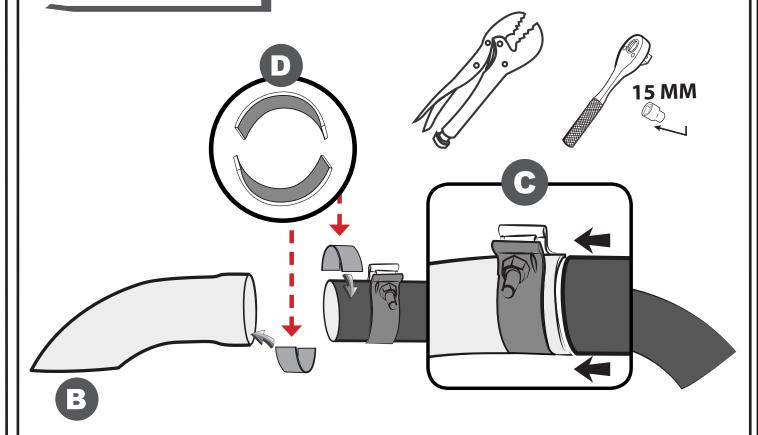

## INSTALLATION MANUAL

IF YOUR TRUCK IS EQUIPPED WITH A  $m{3''}$  EXHAUST PIPE, PLACE EXHAUST ELBOW TIP AROUND EXHAUST PIPE FACING TO THE GROUND AND TIGHTEN FIRMLY.

## INSTALLATION MANUAL

IF YOUR TRUCK IS EQUIPPED WITH A 23/4" EXHAUST PIPE, PLACE EXHAUST ELBOW TIP AND SPACERS AROUND EXHAUST PIPE FACING TO THE GROUND AND TIGHTEN FIRMLY.

PLACE EXHAUST ELBOW TIP