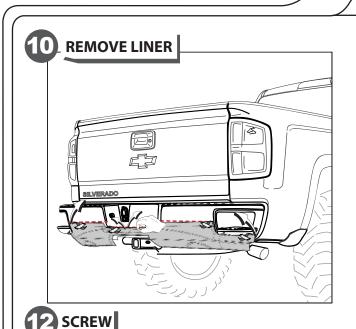

|
| F    | WASHER NIQ. 1/4"              |                     | 2 PC              |  |
| G    | *BRACKET Z18                  |                     | 2 PC              |  |
| Н    | POLYURETHANE ADHESIVE         |                     | 1 PC              |  |
| _    | *BRACKET TYPE "Z 19"          |                     | 2 PC              |  |
| J    | EXHAUST TIP                   |                     | 1 PC              |  |



## **INSTALLATION MANUAL**



#### **NOTE:**

If you are going to install a rear exhaust system, then you can cut out the spoiler in the grooves in order to use single or dual rear exhaust tips. Just grind down the groove from the inside of the spoiler until the cap splits off.







3 PRE-MOUNT









#### INSTALLATION MANUAL





#### INSTALLATION MANUAL



PRESS

40-50 N/cm<sup>2</sup>

A full surface contact between tape and Dsubstrate is decisive for good adhesion performance. Contact is achieved by applying pressure. In practice a pressure between 40 and 50 N/cm² is usually needed and an application temperature between 25 and 45 °C or 77 and 113 °F is also necessary. During application, add-on parts and tapes must have the similar temperature.











#### INSTALLATION MANUAL









For the Right side. The exhaust pipe must be trimmed. You can place an exhaust pipe elbow coupler with a tip that poke out on the side below, or on the rear.



**MAKE SURE FLAP HOLES MATCHES BOX ORIGINAL** HOLE





## **INSTALLATION MANUAL**





## **INSTALLATION MANUAL**





## **INSTALLATION MANUAL**

## **EXHAUST PIPE TIPS**

# FOR EXHAUST PIPES