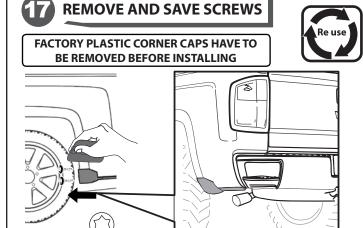

*INSTALLATION MANUAL**



#### **NOTE:**

If you are going to install a rear exhaust system, then you can cut out the spoiler in the grooves in order to use single or dual rear exhaust tips. Just grind down the groove from the inside of the spoiler until the cap splits off.







3 PRE-MOUNT









#### INSTALLATION MANUAL





#### INSTALLATION MANUAL



PRESS

40-50 N/cm<sup>2</sup>

A full surface contact between tape and Dsubstrate is decisive for good adhesion performance. Contact is achieved by applying pressure. In practice a pressure between 40 and 50 N/cm² is usually needed and an application temperature between 25 and 45 °C or 77 and 113 °F is also necessary. During application, add-on parts and tapes must have the similar temperature.











#### INSTALLATION MANUAL









For the Right side. The exhaust pipe must be trimmed. You can place an exhaust pipe elbow coupler with a tip that poke out on the side below, or on the rear.



**MAKE SURE FLAP HOLES MATCHES BOX ORIGINAL** HOLE





## **INSTALLATION MANUAL**





## **INSTALLATION MANUAL**





## **INSTALLATION MANUAL**

## **EXHAUST PIPE TIPS**

# FOR EXHAUST PIPES 2 3/4" OR 3"



#### **AFTER INSTALLING**



















## **CHECK LIST**

#### \*ALREADY PRE-INSTALLED ON THE PART

| ITEM | DESCRIPCIÓN       | DIBUJO           | CANTIDAD |
|------|-------------------|------------------|----------|
| A    | GREASE PENCIL     | GREASE PENCIL () | 1 PC     |
| В    | EXHAUST ELBOW TIP |                  | 1 PC     |
| С    | FLAT BAND CLAMP   |                  | 1 PC     |
| D    | SPACERS