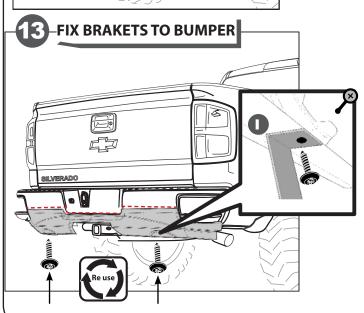

| 1 PC              |  |



## **INSTALLATION MANUAL**



#### **NOTE:**

If you are going to install a rear exhaust system, then you can cut out the spoiler in the grooves in order to use single or dual rear exhaust tips. Just grind down the groove from the inside of the spoiler until the cap splits off.







3 PRE-MOUNT









#### INSTALLATION MANUAL





#### INSTALLATION MANUAL



PRESS

40-50 N/cm<sup>2</sup>

A full surface contact between tape and Dsubstrate is decisive for good adhesion performance. Contact is achieved by applying pressure. In practice a pressure between 40 and 50 N/cm² is usually needed and an application temperature between 25 and 45 °C or 77 and 113 °F is also necessary. During application, add-on parts and tapes must have the similar temperature.











#### INSTALLATION MANUAL









For the Right side. The exhaust pipe must be trimmed. You can place an exhaust pipe elbow coupler with a tip that poke out on the side below, or on the rear.



**MAKE SURE FLAP HOLES MATCHES BOX ORIGINAL** HOLE





## **INSTALLATION MANUAL**





## **INSTALLATION MANUAL**





## **INSTALLATION MANUAL**

## **EXHAUST PIPE TIPS**

# FOR EXHAUST PIPES 2 3/4" OR 3"



#### **AFTER INSTALLING**



















## **CHECK LIST**

#### \*ALREADY PRE-INSTALLED ON THE PART

| ITEM | DESCRIPCIÓN       | DIBUJO           | CANTIDAD |
|------|-------------------|------------------|----------|
| A    | GREASE PENCIL     | GREASE PENCIL () | 1 PC     |
| В    | EXHAUST ELBOW TIP |                  | 1 PC     |
| С    | FLAT BAND CLAMP   |