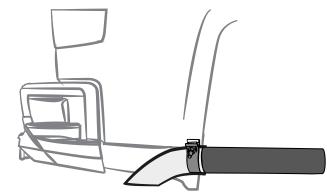

#### INSTALLATION MANUAL

For the Right side. The exhaust pipe must be trimmed. You can place an exhaust pipe elbow coupler with a tip that poke out on the side below, or on the rear.

**MAKE SURE FLAP HOLES MATCHES BOX ORIGINAL** HOLE