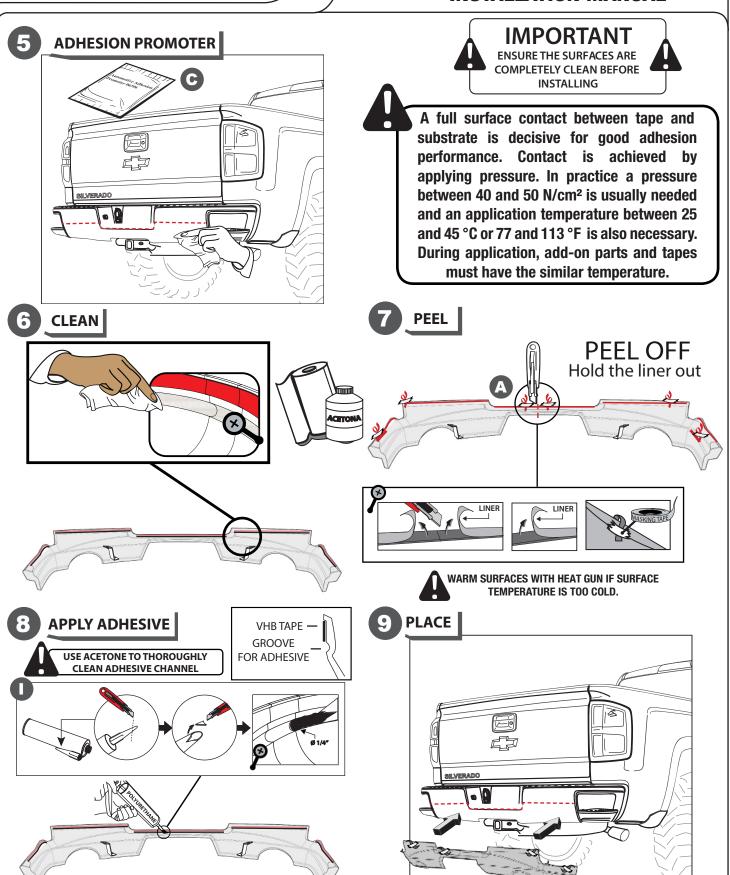

#### INSTALLATION MANUAL

PRESS

40-50 N/cm<sup>2</sup>

A full surface contact between tape and Dsubstrate is decisive for good adhesion performance. Contact is achieved by applying pressure. In practice a pressure between 40 and 50 N/cm² is usually needed and an application temperature between 25 and 45 °C or 77 and 113 °F is also necessary. During application, add-on parts and tapes must have the similar temperature.