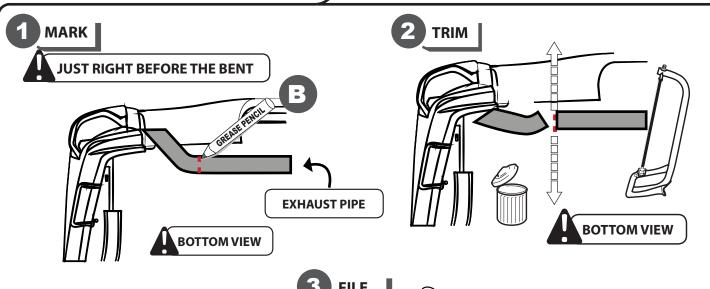

#### INSTALLATION MANUAL

For the Right side. The exhaust pipe must be trimmed. You can place an exhaust pipe elbow coupler with a tip that poke out on the side below, or on the rear.

**MAKE SURE FLAP HOLES MATCHES BOX ORIGINAL** HOLE