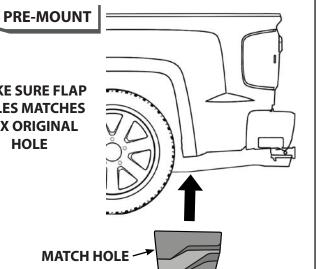

#### INSTALLATION MANUAL

For the Right side. The exhaust pipe must be trimmed. You can place an exhaust pipe elbow coupler with a tip that poke out on the side below, or on the rear.

**MAKE SURE FLAP HOLES MATCHES BOX ORIGINAL** HOLE