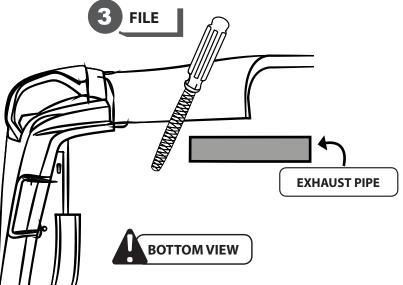

#### INSTALLATION MANUAL

For the Right side. The exhaust pipe must be trimmed. You can place an exhaust pipe elbow coupler with a tip that poke out on the side below, or on the rear.

**MAKE SURE FLAP HOLES MATCHES BOX ORIGINAL** HOLE